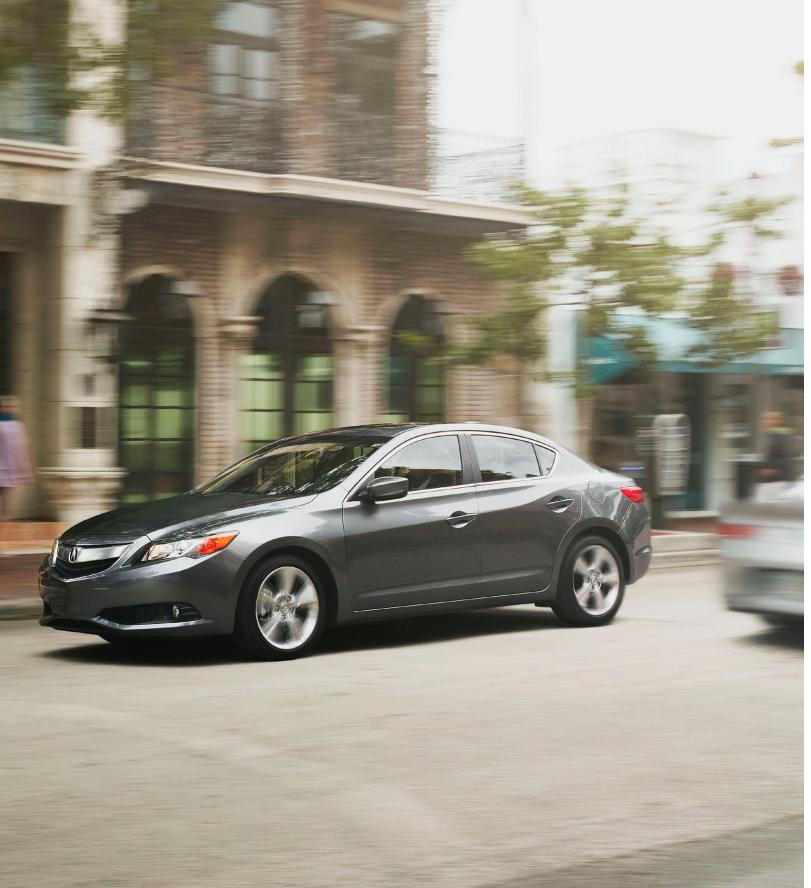

## NEVER UNDER-ESTIMATE THE IMPORTANCE OF LOOKING THE PART.

While the machined creases of the sheet metal are as crisp as a well-tailored business suit, other design features speak to the sportier side of the ILX.

Lines that taper toward the rear of the vehicle create wide rear wheel overhangs, giving the ILX an aggressive stance. Details like projector-beam halogen (or available xenon high-intensity discharge) headlights add to the vehicle's modern appearance.

Textures and finishes utilized in the headlight design add to the vehicle's uniqueness and visual appeal.