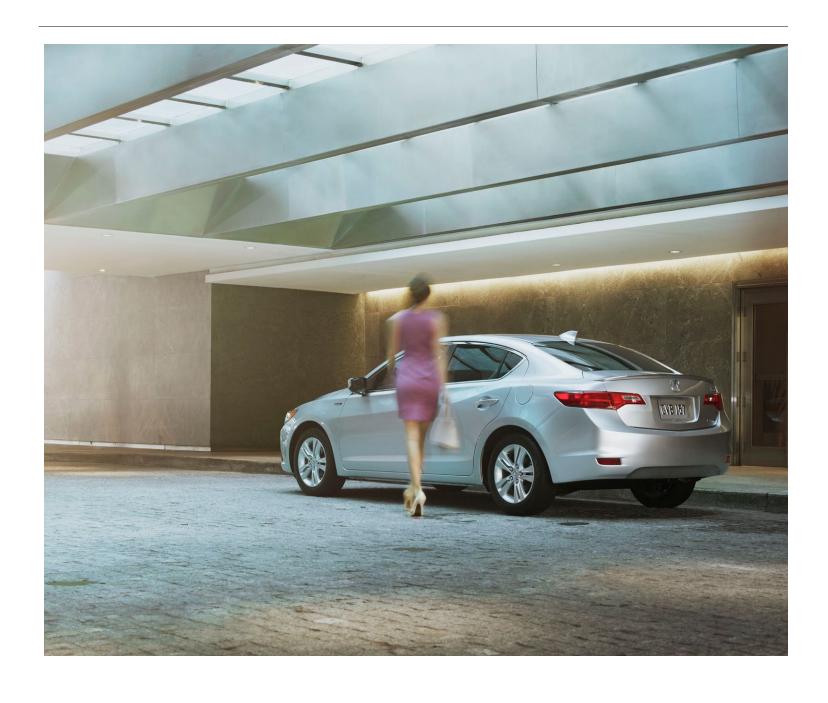

## ACCOMMODATING. EVEN BEFORE YOU CLIMB IN.

## Upon your approach, the Keyless Access System will recognize you and let you unlock the door with the touch of the handle.

The system is also linked to your personalized settings, memorizing your door lock and lighting preferences. The remote control also lets you open windows and the vehicle's moonroof at the touch of a button before you enter.

The Expanded View Driver's Mirror gives you a better look at vehicles passing or being passed, while the multi-view rear camera helps you know what's behind when backing up.