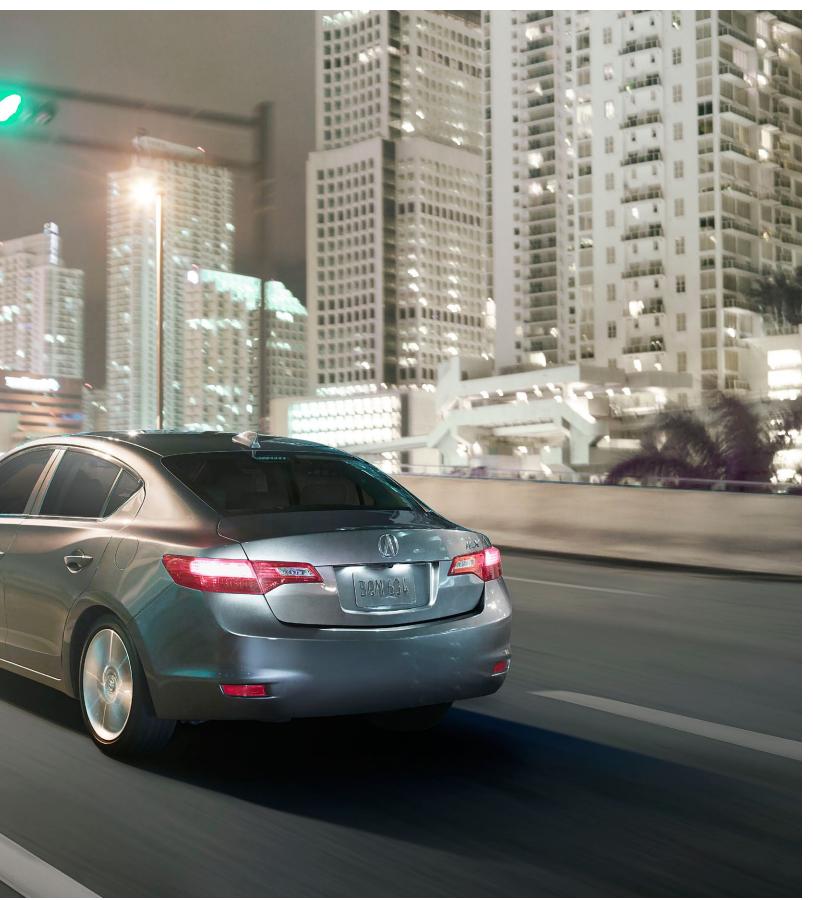

# SUCCESS BRINGS WITH IT MANY THINGS. SHOULDN'T FUN BE ONE OF THEM?

With three powertrain options, the ILX gives you ample opportunity to inject a little more fun into your day.

This is anything but basic transportation. And it starts the moment you start the engine. The 2.0-liter 4-cylinder engine in the ILX features Acura's i-VTEC® variable valve technology to help wring the most enjoyment from its 150 horses, all while helping deliver a 35-mpg highway fuel economy rating.<sup>1</sup>

The 201-horsepower engine in the ILX 6MT promises even more thrills. Its all-aluminum construction enhances the vehicle's weight balance for better handling and agility.

The ILX Hybrid mates an efficient 1.5-liter engine with a powerful electric motor to generate plenty of acceleration and help achieve mpg ratings of 39 in the city and 38 on the highway.<sup>1</sup>