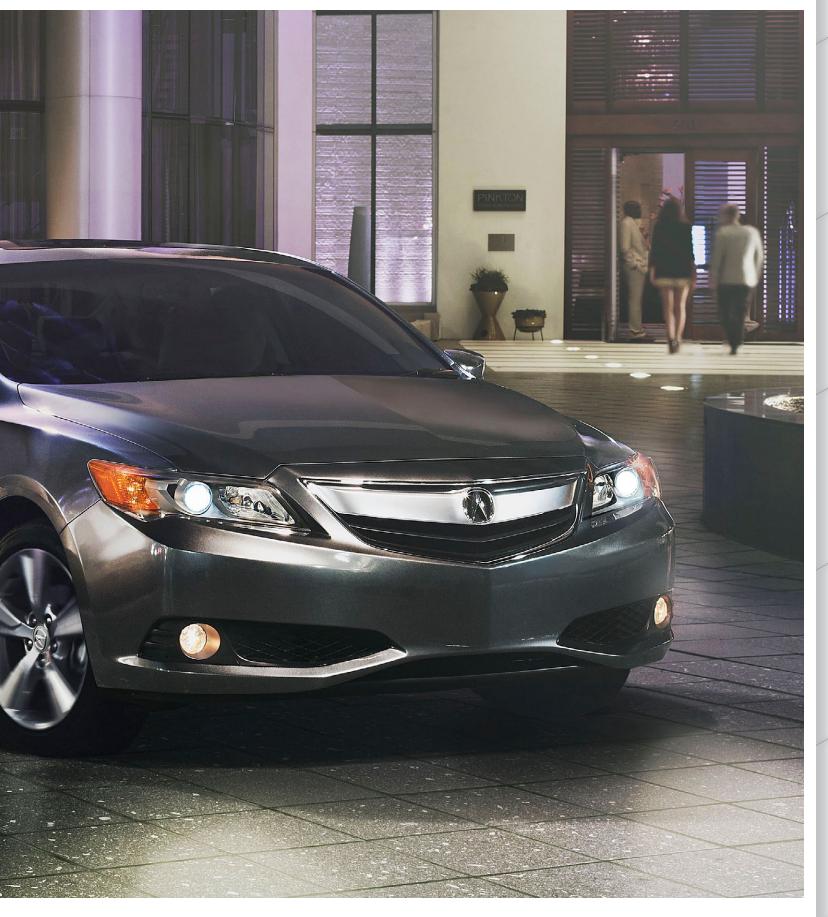

## NEVER UNDER-ESTIMATE THE IMPORTANCE OF LOOKING THE PART.

While the machined creases of the sheet metal are as crisp as a well-tailored business suit, other design features speak to the sportier side of the ILX.

Lines that taper toward the rear of the vehicle create wide rear wheel overhangs, giving the ILX an aggressive stance. Details like projector-beam halogen (or available xenon high-intensity discharge) headlights add to the vehicle's modern appearance.

Textures and finishes utilized in the headlight design add to the vehicle's uniqueness and visual appeal.