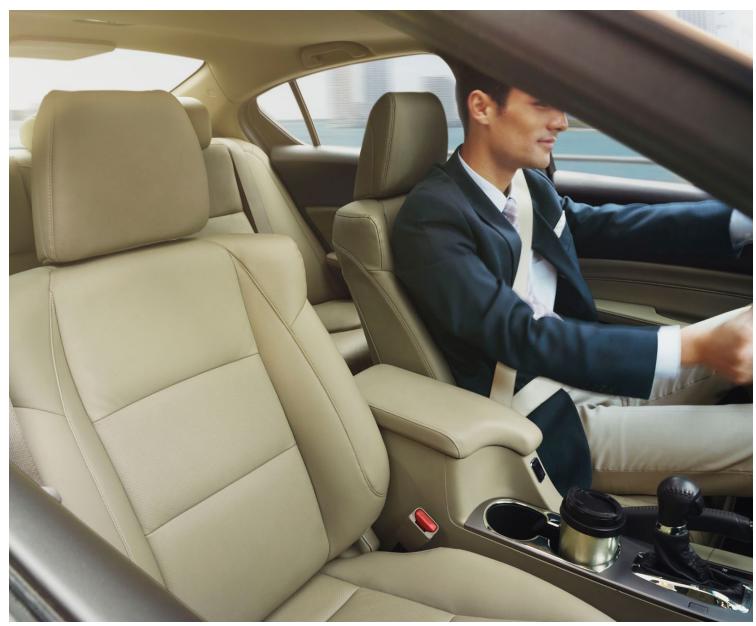

## LUXURY THAT BEGINS WITH MATERIAL COMFORT.

Inside the cabin of the ILX, special attention has been given to areas of contact.

Go ahead, get comfortable. It's all there for you. Every touch point crafted to enhance the experience. Available features include a leather-trimmed interior, heated front seats and power adjustments for the driver's seat.

The steering wheel, shift knob and hand brake are also wrapped in leather, further adding to the cabin's luxurious feel.

**Premium materials** and quality construction give the elements of the cabin a solid, substantial feel.

ILX with Technology Package shown.

Paddle shifters combine the convenience of automatic shifting with shift-foryourself enjoyment.

Luxury