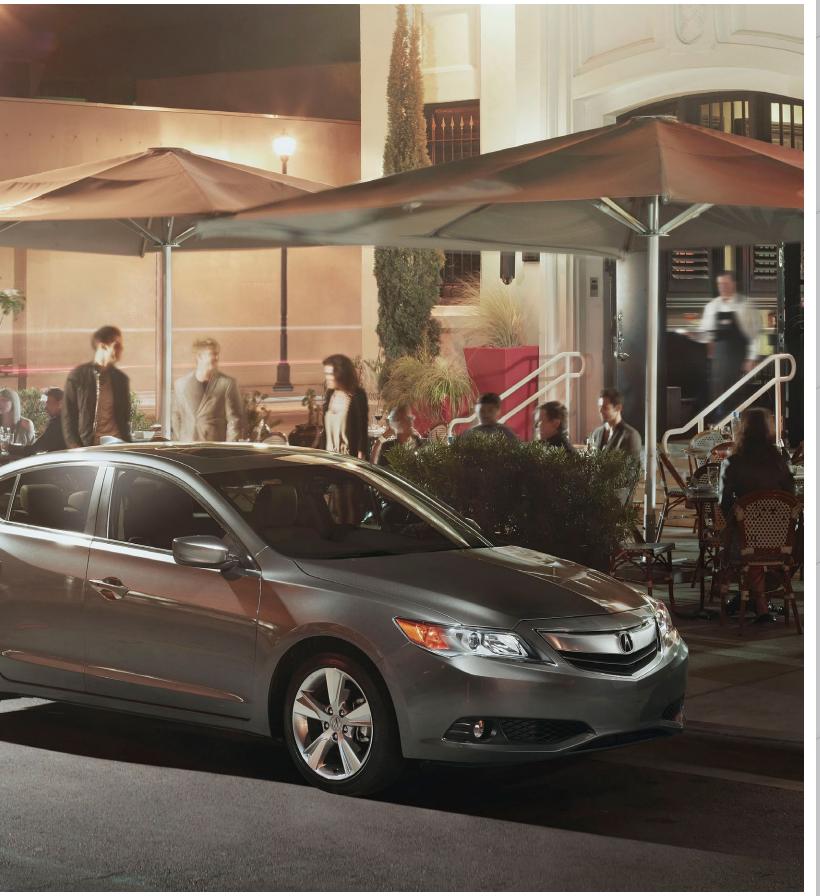

## WELCOME TO LUXURY.

IT STARTS WITH THE IDEA THAT LIFE'S REWARDS SHOULD COME AVAILABLE WHEN YOU'VE STILL GOT A LOT OF LIFE LEFT IN YOU.

THE ILX IS FOR THOSE WHO WANT TO MOVE UP, WITHOUT SETTLING DOWN.

Luxury

# SUCCESS BRINGS WITH IT MANY THINGS. SHOULDN'T FUN BE ONE OF THEM?

With three powertrain options, the ILX gives you ample opportunity to inject a little more fun into your day.

This is anything but basic transportation. And it starts the moment you start the engine. The 2.0-liter 4-cylinder engine in the ILX features Acura's i-VTEC® variable valve technology to help wring the most enjoyment from its 150 horses, all while helping deliver a 35-mpg highway fuel economy rating.<sup>1</sup>

## NEVER UNDER-ESTIMATE THE IMPORTANCE OF LOOKING THE PART.

While the machined creases of the sheet metal are as crisp as a well-tailored business suit, other design features speak to the sportier side of the ILX.

Lines that taper toward the rear of the vehicle create wide rear wheel overhangs, giving the ILX an aggressive stance. Details like projector-beam halogen (or available xenon high-intensity discharge) headlights add to the vehicle's modern appearance.