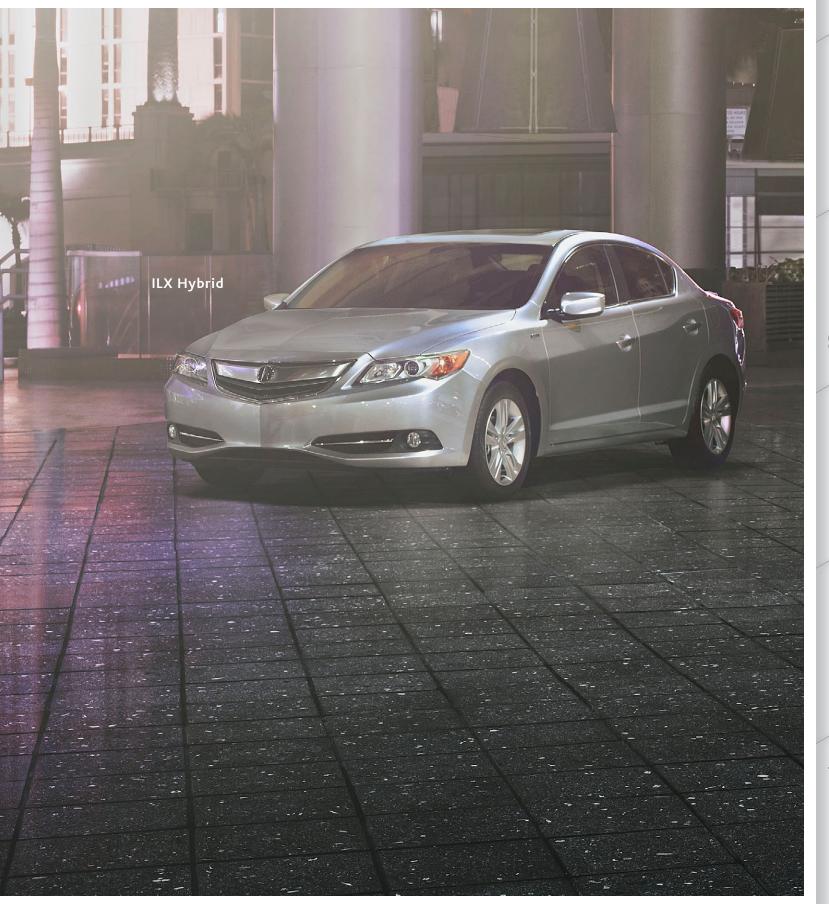

## HYBRID TECHNOLOGY THAT CAN EVEN MAKE YOU MORE EFFICIENT.

## The ILX Hybrid is designed to produce great fuel economy efficiently. And with a little help from you, it's even better.

Advanced technology is only part of getting good mpg numbers. The other side of the equation is the person in the driver's seat. The ILX Hybrid features a Fuel Economy Indicator to give you real-time feedback on your

driving style to help you drive more efficiently. You can also push the dash-mounted ECON button and the engine and transmission will both operate more efficiently to help you further maximize your fuel economy.