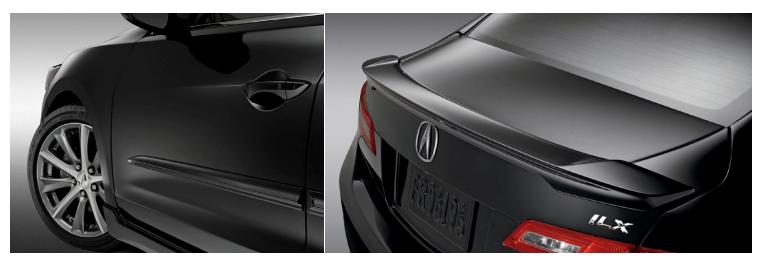

#### ILX Hybrid Exclusive Features

- 111-hp produced with 1.5-liter, 8-valve, SOHC i-VTEC 4-cylinder engine and Integrated Motor Assist
- Continuously Variable Transmission (CVT) with Sequential SportShift paddle shifters
- EcoAssist<sup>™</sup> system
- · Fuel Economy Indicator
- ECON mode button
- Sport seats with cloth-trimmed interior
- · Acura sound system with 6 speakers
- Trunk spoiler
- Fog lights
- · Chrome accent for lower front trim
- · Tire sealant and inflator kit
- · 16-inch aluminum-alloy wheels

# AS MUCH AS THE ILX WAS DESIGNED TO FIT YOUR LIFE, ACURA GENUINE ACCESSORIES LET YOU FINE-TUNE IT EVEN MORE.

01 FITTED ALL-WEATHER CAR COVER / 02 ILLUMINATED DOOR SILLS / 03 FOG LIGHTS, SPORT UNDERBODY KIT / 04 17-INCH DIAMOND-CUT ALLOY WHEELS / 05 TRUNK SPOILER