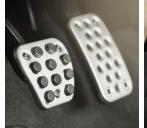

#### Exclusive features and technologies both under the hood and inside the cabin help strengthen the connection between car and driver.

Designed to complement its larger engine and 6-speed manual transmission, the cabin of the ILX 6MT has been outfitted to appeal to the driving enthusiast. The seats, steering wheel and door panels feature special stitching.

The pedals are drilled aluminum. Gauges glow red. It's all meant to evoke the more spirited nature of this model. A quality that the quick acceleration and specially tuned exhaust note are also quite adept at keeping top of mind.

#### ILX 6MT Exclusive Features

- 201-hp, 2.4-liter, 16-valve, DOHC i-VTEC 4-cylinder engine
- · Close-ratio 6-speed manual transmission
- Red instrument illumination
- Contrast stitching for interior trim
- · Aluminum sport pedals