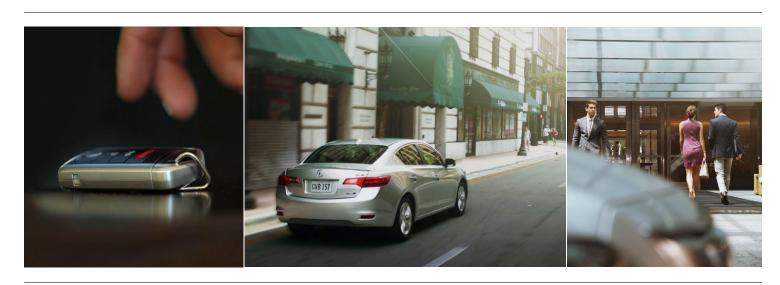

## ACCOMMODATING. EVEN BEFORE YOU CLIMB IN.

## Upon your approach, the Keyless Access System will recognize you and let you unlock the door with the touch of the handle.

The system is also linked to your personalized settings, memorizing your door lock and lighting preferences. The remote control also lets you open windows and the vehicle's moonroof at the touch of a button before you enter.

The Expanded View Driver's Mirror gives you a better look at vehicles passing or being passed, while the multi-view rear camera helps you know what's behind when backing up.