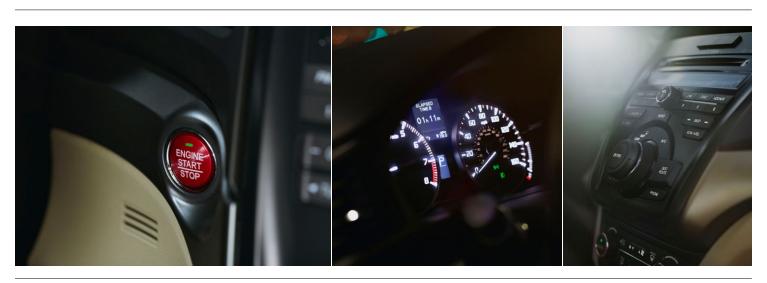

HOW A BUTTON FEELS WHEN PUSHED.

HOW VITAL INFORMATION IS COMMUNICATED TO THE DRIVER. LUXURY TRULY IS IN THE DETAILS.

## Upon your approach, the Keyless Access System will recognize you and let you unlock the door with the touch of the handle.

The system is also linked to your personalized settings, memorizing your door lock and lighting preferences. The remote control also lets you open windows and the vehicle's moonroof at the touch of a button before you enter.

The pedals are drilled aluminum. Gauges glow red. It's all meant to evoke the more spirited nature of this model. A quality that the quick acceleration and specially tuned exhaust note are also quite adept at keeping top of mind.

## WHY EVERY VEHICLE WE BUILD FEELS LIKE AN ACURA.

Some of the features that make the ILX so much fun to drive also help contribute to passenger safety.

The vehicle's stiff chassis provides a firm foundation for nimble handling. It also features Acura's Advanced Compatibility Engineering™ (ACE™) body structure, which uses a connected network of structural elements to help protect those inside by distributing frontal crash energy more evenly.