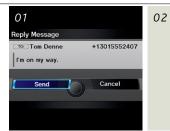

In addition to the standard Bluetooth HandsFreeLink® phone connectivity,² the ILX also comes with a new SMS text message function,³ which can read incoming texts aloud and let you verbally choose from a list of preprogrammed responses.\*

\*Drive responsibly. Some state laws prohibit the operation of

01 SMS text message function<sup>3</sup>
displays and reads aloud
incoming text messages and
lets you respond, hands-free,
by verbally choosing from a
list of six options: