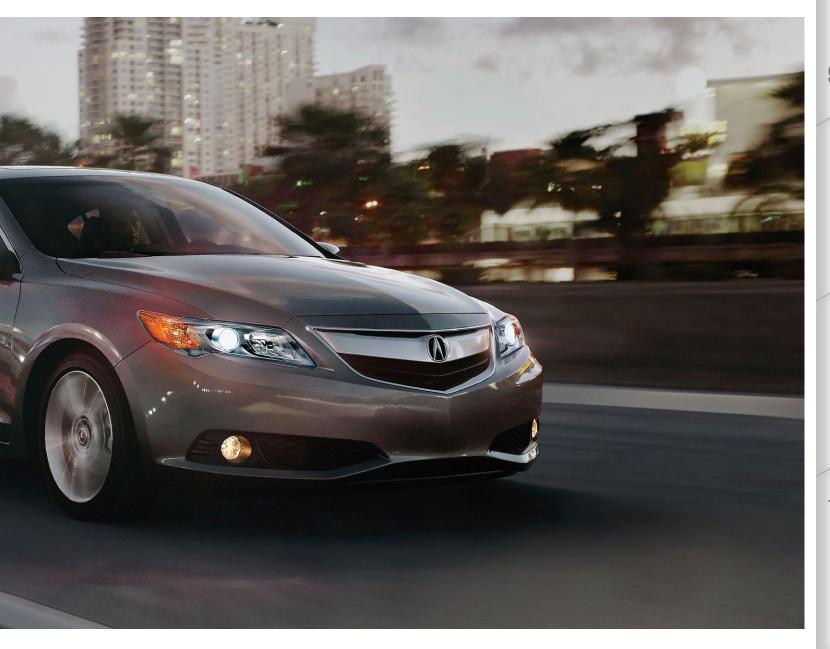

# SUCCESS BRINGS WITH IT MANY THINGS. SHOULDN'T FUN BE ONE OF THEM?

With three powertrain options, the ILX gives you ample opportunity to inject a little more fun into your day.

This is anything but basic transportation. And it starts the moment you start the engine. The 2.0-liter 4-cylinder engine in the ILX features Acura's i-VTEC® variable valve technology to help wring the most enjoyment from its 150 horses, all while helping deliver a 35-mpg highway fuel economy rating.<sup>1</sup>

The 201-horsepower engine in the ILX 6MT promises even more thrills. Its all-aluminum construction enhances the vehicle's weight balance for better handling and agility.

The ILX Hybrid mates an efficient 1.5-liter engine with a powerful electric motor to generate plenty of acceleration and help achieve mpg ratings of 39 in the city and 38 on the highway.<sup>1</sup>

Lines that taper toward the rear of the vehicle create wide rear wheel overhangs, giving the ILX an aggressive stance. Details like projector-beam halogen (or available xenon high-intensity discharge) headlights add to the vehicle's modern appearance.

Textures and finishes utilized in the headlight design add to the vehicle's uniqueness and visual appeal.