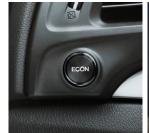

## The ILX Hybrid is designed to produce great fuel economy efficiently. And with a little help from you, it's even better.

Advanced technology is only part of getting good mpg numbers. The other side of the equation is the person in the driver's seat. The ILX Hybrid features a Fuel Economy Indicator to give you real-time feedback on your

driving style to help you drive more efficiently. You can also push the dash-mounted ECON button and the engine and transmission will both operate more efficiently to help you further maximize your fuel economy.