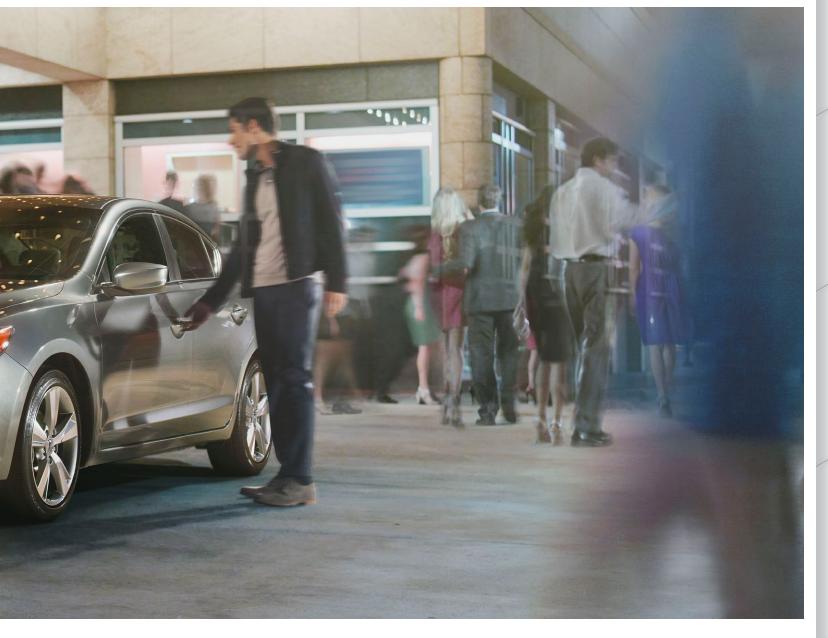

## ACCOMMODATING. EVEN BEFORE YOU CLIMB IN.

## Upon your approach, the Keyless Access System will recognize you and let you unlock the door with the touch of the handle.

The system is also linked to your personalized settings, memorizing your door lock and lighting preferences. The remote control also lets you open windows and the vehicle's moonroof at the touch of a button before you enter.