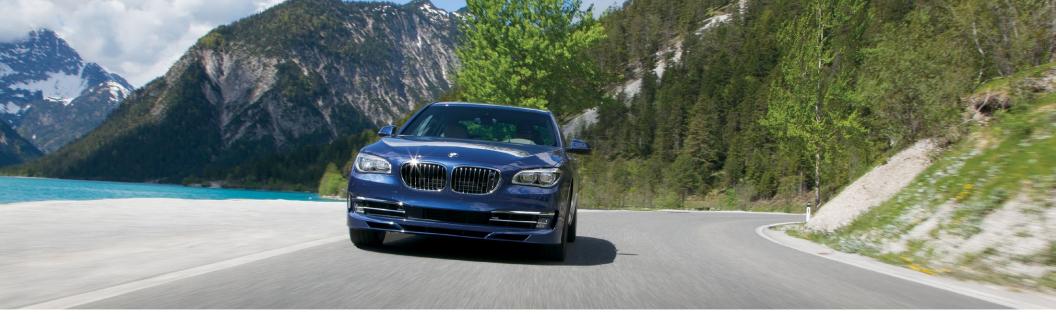

## A FINE APPRECIATION FOR THE ART OF THE AUTOMOBILE.

The truly extraordinary is reserved for the most discerning customer – and the 2013 BMW ALPINA B7 is the rarest prize on the road. Like a finely tailored suit, each curve and contour reflects its elegant, bespoke nature. As with any brilliant symphony, every component works together in perfect harmony to deliver an experience beyond the sum of its parts. And like any masterful work of art, it is truly exceptional, unique and timeless. When you get behind the wheel of the BMW ALPINA B7, you will know what it feels like to leave the ordinary behind.

## PERFECTION, UPDATED.

Customized exactly to your specifications, the BMW ALPINA B7 is like no other vehicle on the planet, because every iteration is unique. Build your BMW ALPINA B7 model from the ground up. Choose either standard wheelbase, for assertive handling and maneuvering, or long wheelbase, with its emphasis on elegance and extra rear-cabin spaciousness. Select either sDrive – BMW's de rigueur sporty nomenclature – or xDrive, for the added versatility of intelligent all-wheel drive.

From there, the sky's the limit – and over 30 new parts contribute to the automotive magic, creating a more aerodynamic exterior design. New kidney grilles, Xenon Adaptive Headlights and LED front foglights complete the functional features.