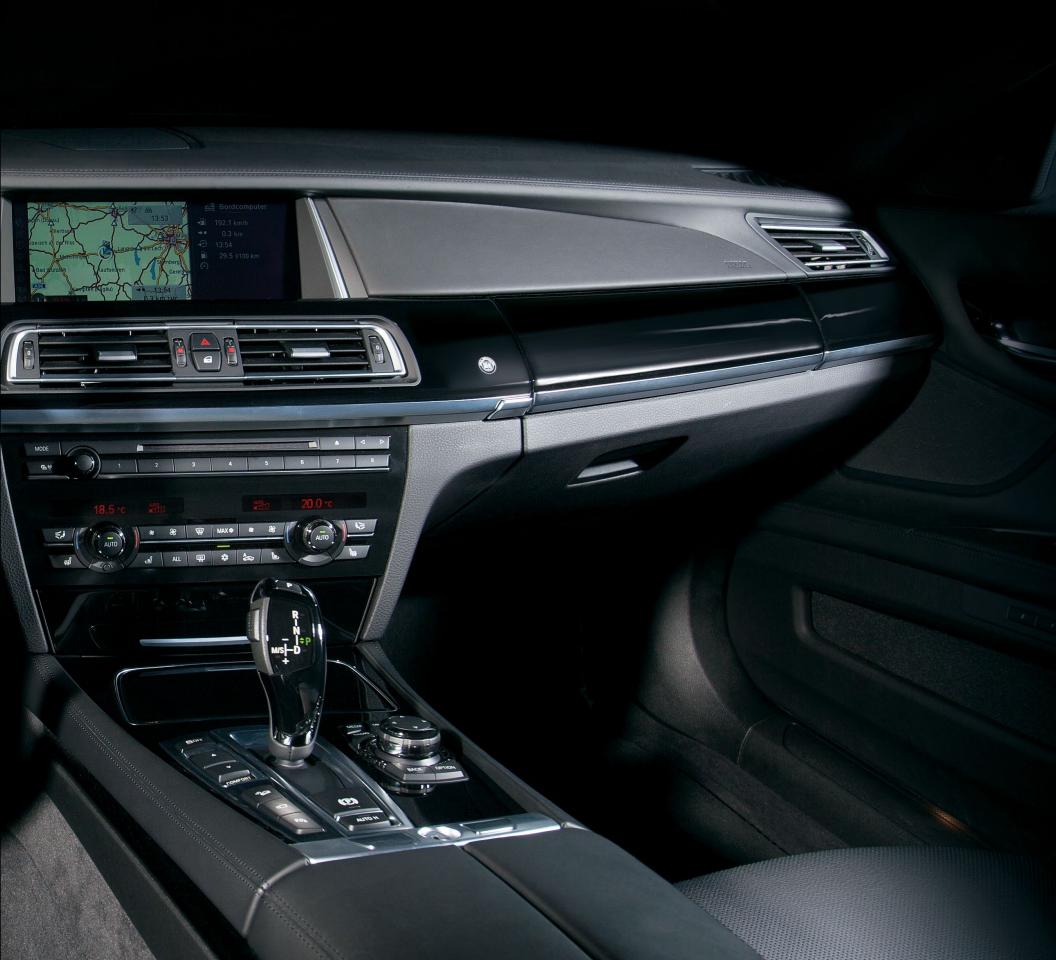

New standard features include engine Auto Start-Stop and ceramic controls, while options, such as a Bang & Olufsen® High-end Surround Sound System and Full LED Headlights, let you go the extra mile in personalization. With the BMW ALPINA B7, there are no compromises.