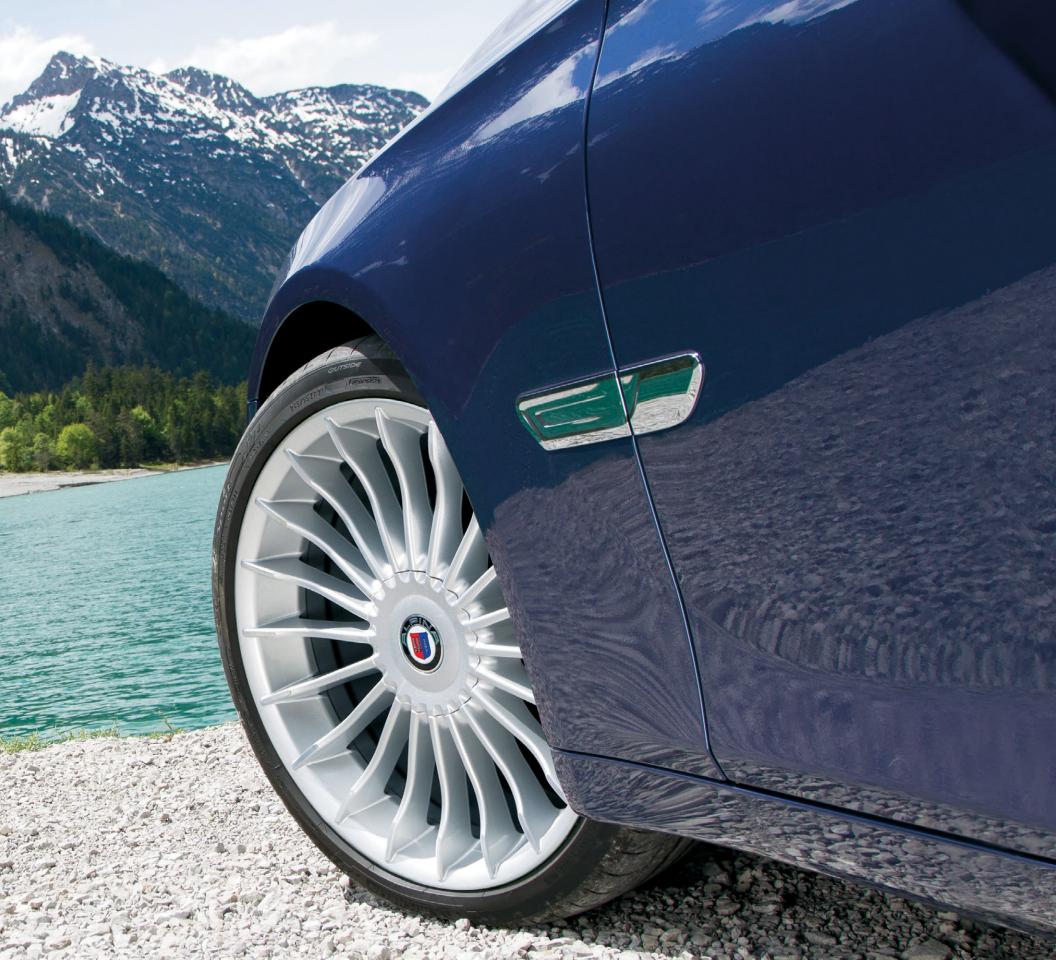

## TRUE LUXURY KNOWS NO BOUNDS.

The 2013 BMW ALPINA B7 brings a level of sophistication few vehicles can match. Its exclusive nature is reinforced with, for example, the ALPINA Blue Metallic exterior paint and signature 21-inch 20-spoke wheels. What you see outside is only part of the story. Inside, hand-finished details and subtle, exquisite materials cover every inch of the cabin. Striking wood trim and lush leather upholstery options deliver the premium feel you expect in a vehicle of this caliber.