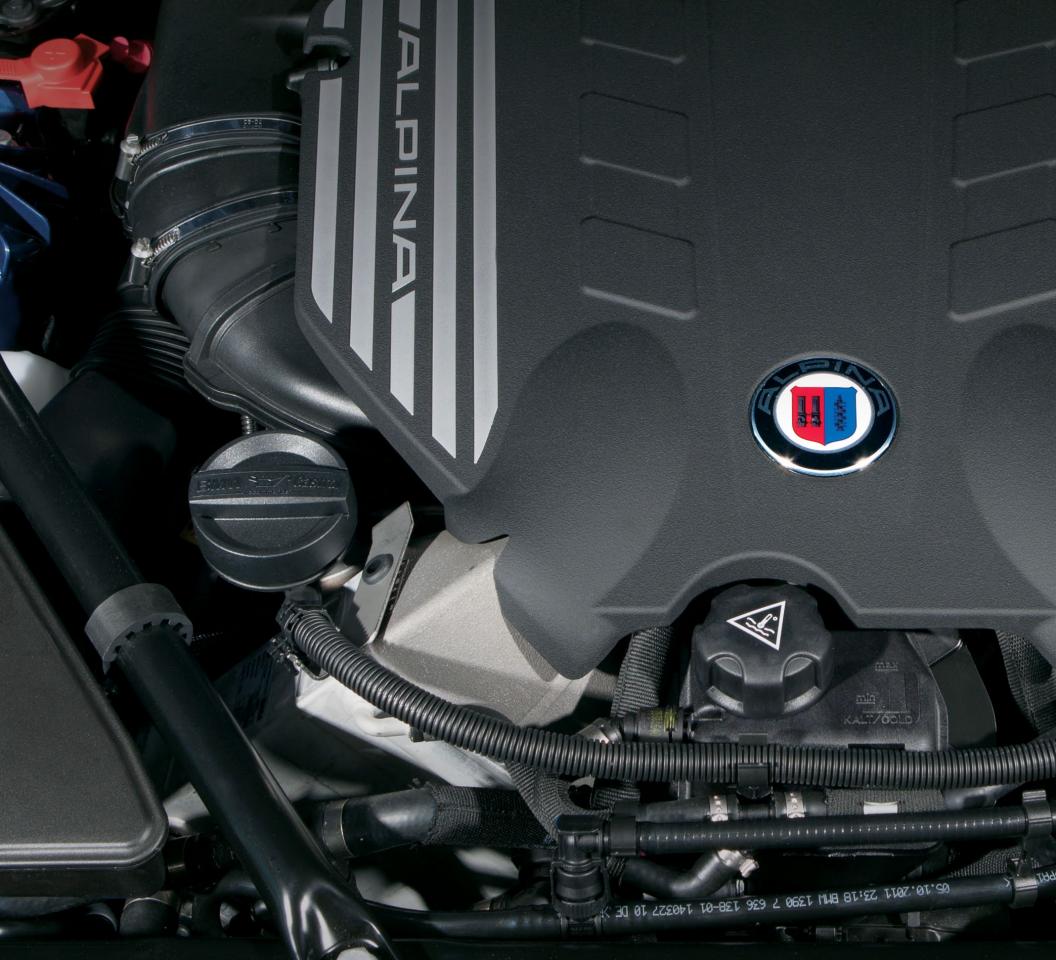

# MORE OF EVERYTHING THAT MAKES IT POWERFUL.

No mere production car can possibly match the commanding performance of the 2013 BMW ALPINA B7. That's because no mere production car receives the meticulous attention and extensive upgrades that transform the BMW ALPINA B7 into a world-class automobile. Starting with the framework of a muscular BMW 7 Series engine, the ALPINA B7 engine is refined to deliver an astounding 540 hp and 538 lb-ft of torque – far more powerful than any comparable production sedan in the class.

A new ALPINA 8-speed transmission and BMW's Valvetronic technology help to push the BMW ALPINA B7's maximum speed to a whopping 194 mph,<sup>1</sup> with a 0-60 time of 4.3 seconds.<sup>2</sup> Each time you're behind the wheel, it's a command performance.