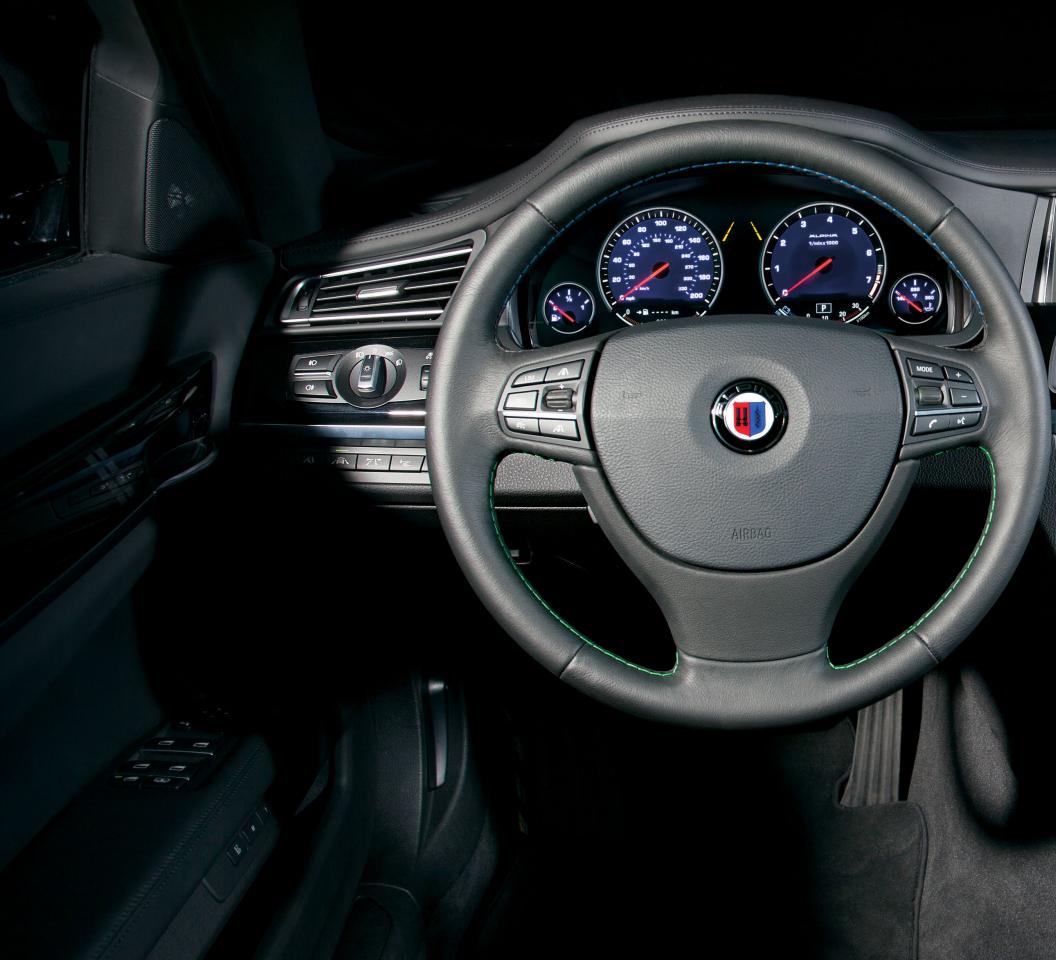

New standard features include engine Auto Start-Stop and ceramic controls, while options, such as a Bang & Olufsen® High-end Surround Sound System and Full LED Headlights, let you go the extra mile in personalization. With the BMW ALPINA B7, there are no compromises.