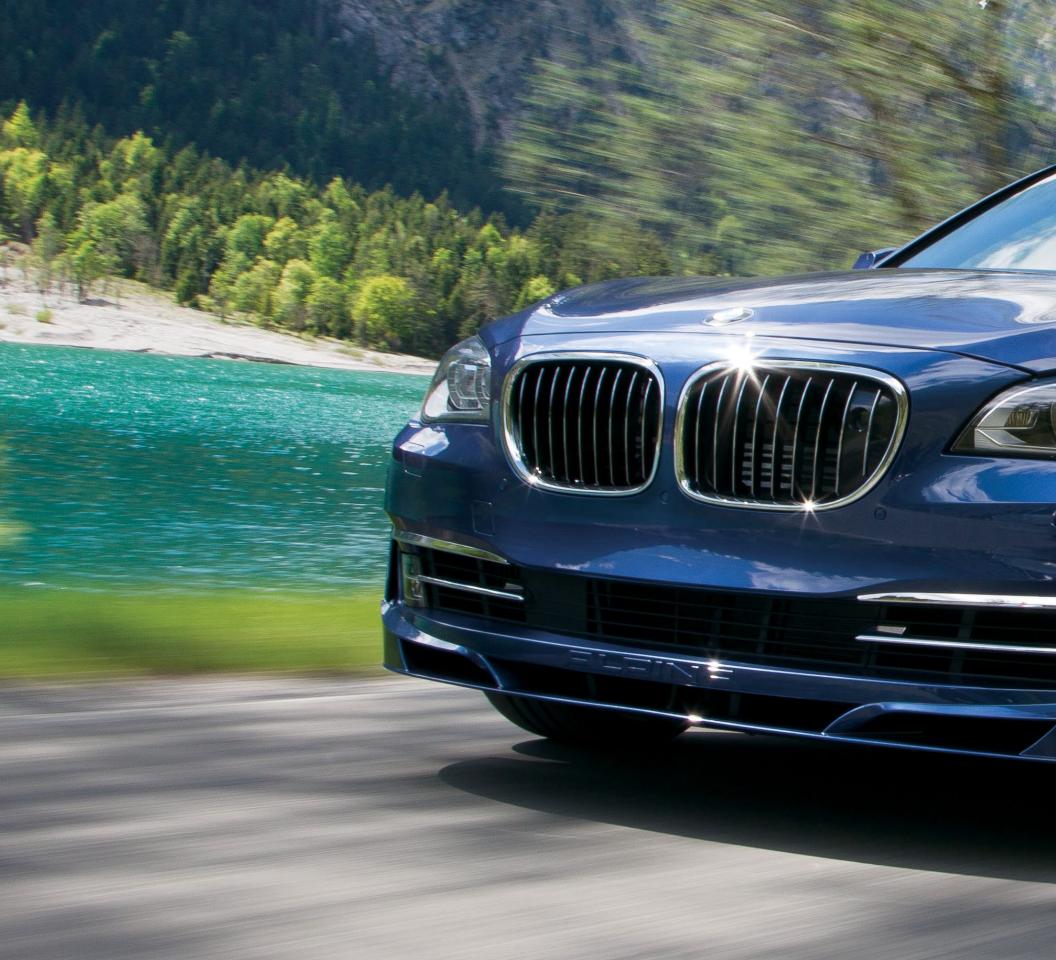

From there, the sky's the limit – and over 30 new parts contribute to the automotive magic, creating a more aerodynamic exterior design. New kidney grilles, Xenon Adaptive Headlights and LED front foglights complete the functional features.

# MORE OF EVERYTHING THAT MAKES IT POWERFUL.

No mere production car can possibly match the commanding performance of the 2013 BMW ALPINA B7. That's because no mere production car receives the meticulous attention and extensive upgrades that transform the BMW ALPINA B7 into a world-class automobile. Starting with the framework of a muscular BMW 7 Series engine, the ALPINA B7 engine is refined to deliver an astounding 540 hp and 538 lb-ft of torque – far more powerful than any comparable production sedan in the class.

A new ALPINA 8-speed transmission and BMW's Valvetronic technology help to push the BMW ALPINA B7's maximum speed to a whopping 194 mph,<sup>1</sup> with a 0-60 time of 4.3 seconds.<sup>2</sup> Each time you're behind the wheel, it's a command performance.