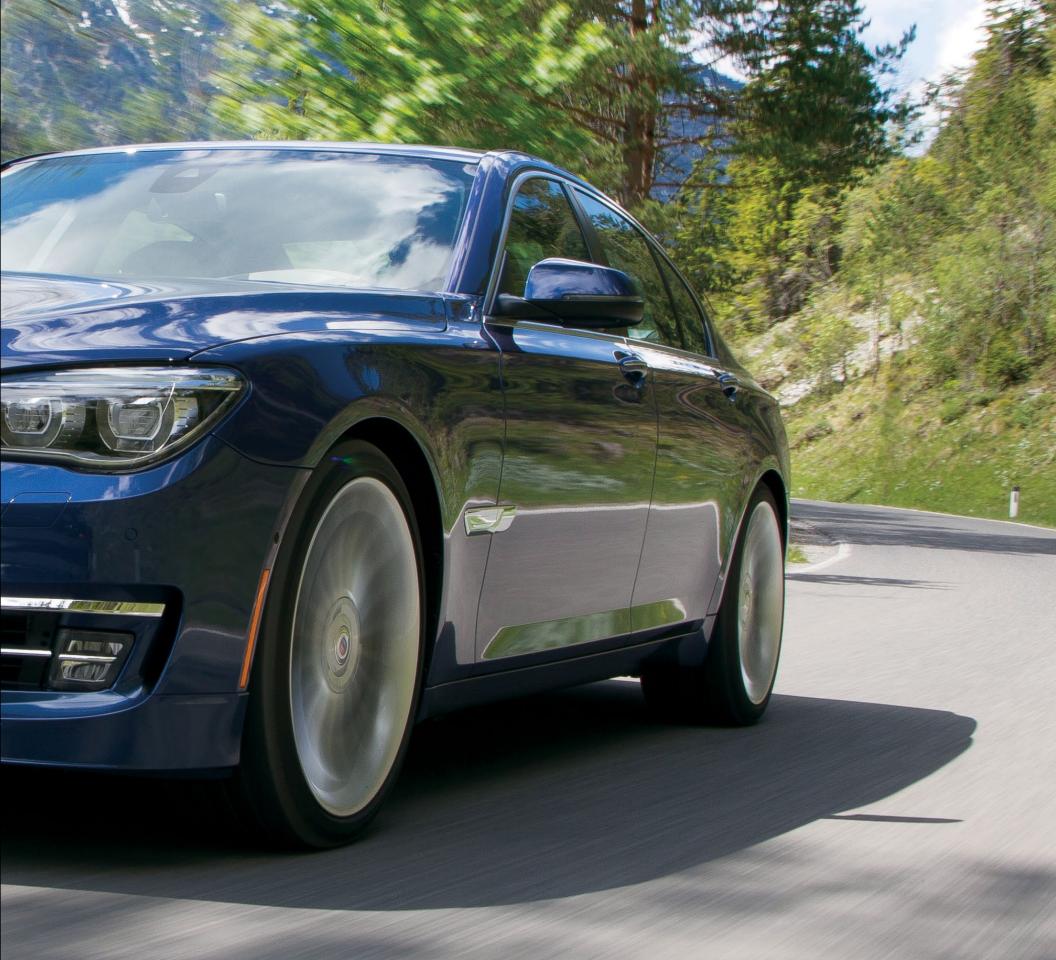

# MORE OF EVERYTHING THAT MAKES IT POWERFUL.

No mere production car can possibly match the commanding performance of the 2013 BMW ALPINA B7. That's because no mere production car receives the meticulous attention and extensive upgrades that transform the BMW ALPINA B7 into a world-class automobile. Starting with the framework of a muscular BMW 7 Series engine, the ALPINA B7 engine is refined to deliver an astounding 540 hp and 538 lb-ft of torque – far more powerful than any comparable production sedan in the class.

A new ALPINA 8-speed transmission and BMW's Valvetronic technology help to push the BMW ALPINA B7's maximum speed to a whopping 194 mph,<sup>1</sup> with a 0-60 time of 4.3 seconds.<sup>2</sup> Each time you're behind the wheel, it's a command performance.

From there, the sky's the limit – and over 30 new parts contribute to the automotive magic, creating a more aerodynamic exterior design. New kidney grilles, Xenon Adaptive Headlights and LED front foglights complete the functional features.