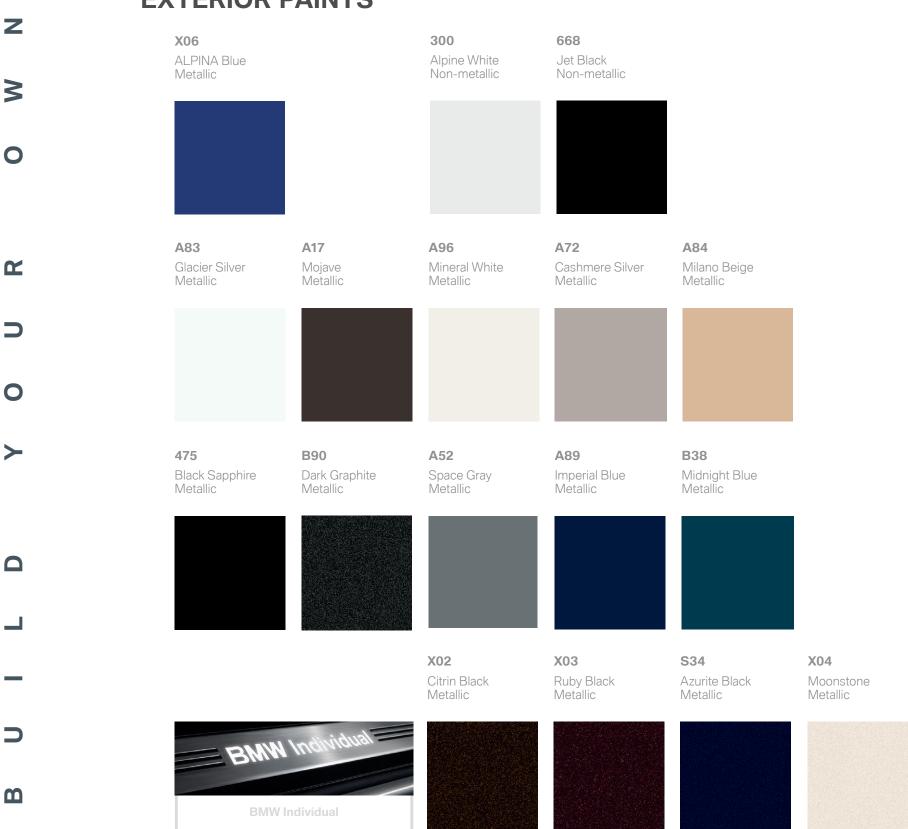

th the framework of a muscular BMW 7 Series engine, the ALPINA B7 engine is refined to deliver an astounding 540 hp and 538 lb-ft of torque – far more powerful than any comparable production sedan in the class.

A new ALPINA 8-speed transmission and BMW's Valvetronic technology help to push the BMW ALPINA B7's maximum speed to a whopping 194 mph,<sup>1</sup> with a 0-60 time of 4.3 seconds.<sup>2</sup> Each time you're behind the wheel, it's a command performance.

<sup>&</sup>lt;sup>1</sup>Rear-wheel drive models; 193 in models with xDrive all-wheel drive.

<sup>&</sup>lt;sup>2</sup>BMW AG test results, BMW ALPINA B7 with xDrive all-wheel drive. For other models, please refer to Technical Data. BMW urges you to obey all speed laws and always wear safety belts.



### **EXTERIOR PAINTS**



### **UPHOLSTERIES**

**NASW** 

NADH

Black Nappa Leather Oyster Nappa Leather





NAEW

Ivory White/Black Nappa Leather

**NADF** 

Venetian Beige Nappa Leather

NAD5

Saddle Brown/Black Nappa Leather







**ZBOW** 

Opal White Full Merino Leather

ZBC8

Platinum/Black Full Merino Leather

**ZBCR** 

Caramel/Black Full Merino Leather









ZBP6

Champagne Full Merino Leather

ZBP5

Amaro Brown Full Merino Leather

**ZBWT** 

Canyon Brown Full Merino Leather







### **INTERIOR TRIMS**

XEY
ALPINA
Luxury Wood

~

 $\mathbf{m}$ 

**XEZ**ALPINA
Piano Black Lacquer





**4B7**Fine Line
High-Gloss Wood

**4CA**Ash
Grain Wood

**4CB**Fine Line
Matte Wood







**XEX**White Ash
Grain Wood

**XE6**Walnut Honey
Wood









## **RECOMMENDED COLOR COMBINATIONS**

|