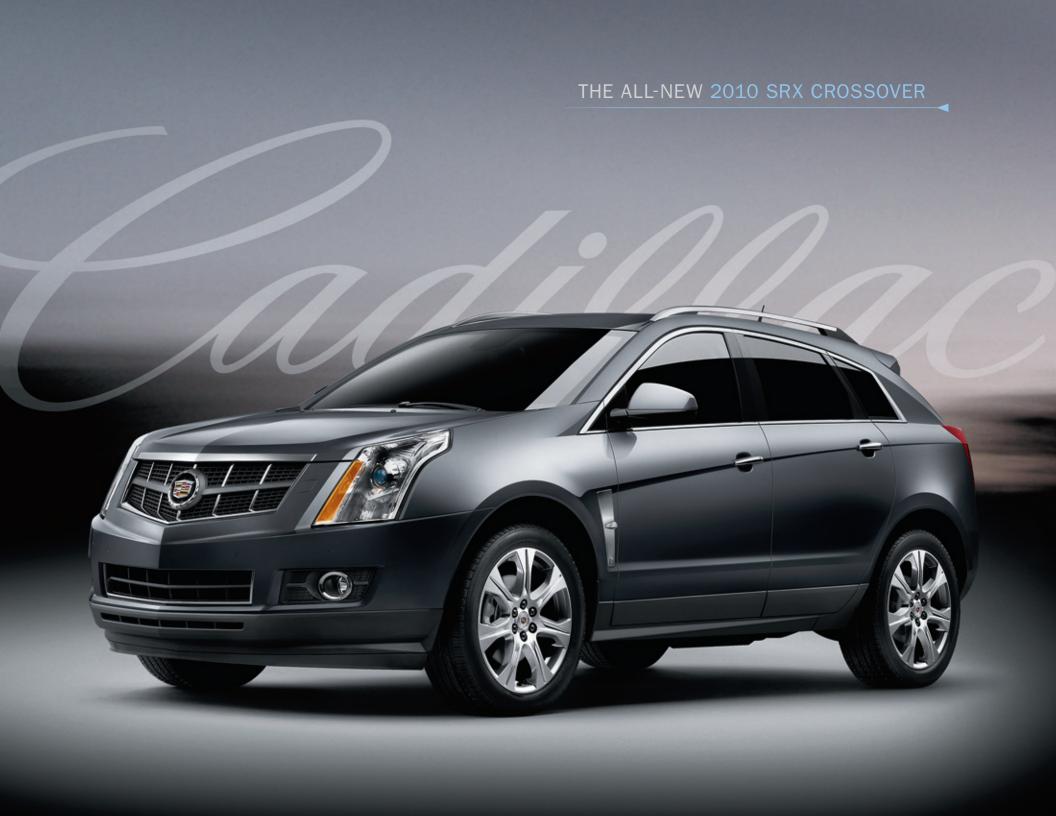

## INTRODUCING THE ALL-NEW 2010 SRX CROSSOVER

Introducing the All-New 2010 SRX Crossover. Desire and performance. Comfort and convenience. Want and need. Every detail of the SRX Crossover has been carefully considered. An all-new exterior design. A responsive V6 engine. Smooth, confident handling with advanced all-wheel drive available. A meticulously crafted interior. Abundant and flexible cargo space. Customize with a host of available features such as Bluetooth, pop-up DVD-navigation with a 40-gig hard drive, and an expansive UltraView sunroof. Enhance your experience with integrated iPod® connectivity, XM radio† with three-month trial and one-year OnStar® service. The All-New 2010 SRX Crossover. Inspired to move you. Inside and out. Available Summer 2009.