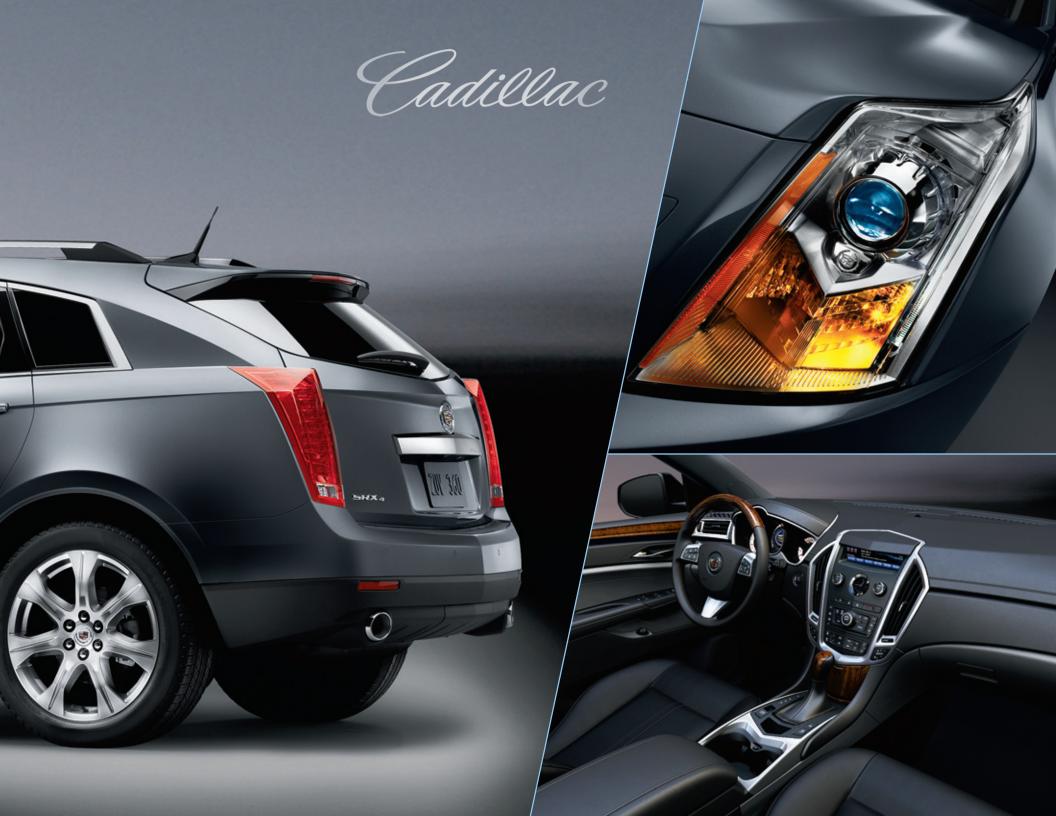

## INTRODUCING THE ALL-NEW 2010 SRX CROSSOVER

Introducing the All-New 2010 SRX Crossover. Desire and performance. Comfort and convenience. Want and need. Every detail of the SRX Crossover has been carefully considered. An all-new exterior design. A responsive V6 engine. Smooth, confident handling with advanced all-wheel drive available. A meticulously crafted interior. Abundant and flexible cargo space. Customize with a host of available features such as Bluetooth, pop-up DVD-navigation with a 40-gig hard drive, and an expansive UltraView sunroof. Enhance your experience with integrated iPod® connectivity, XM radio† with three-month trial and one-year OnStar® service. The All-New 2010 SRX Crossover. Inspired to move you. Inside and out. Available Summer 2009.