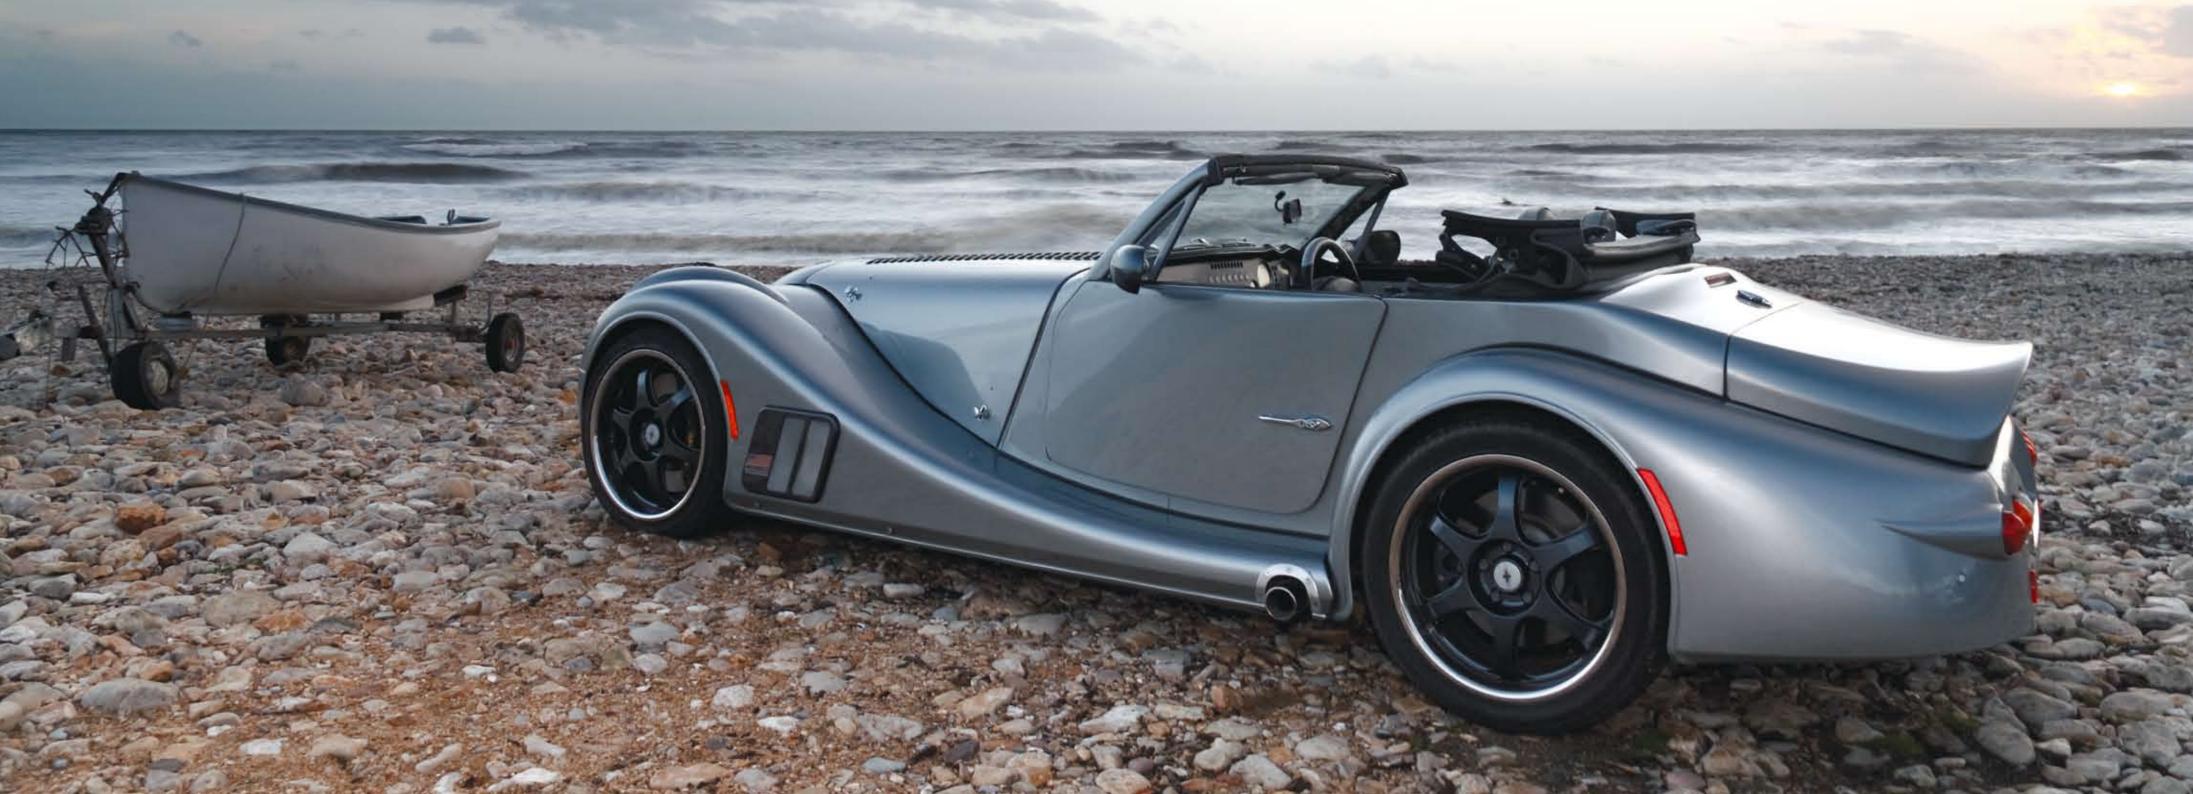

## THE HEART OF A MORGAN

As with all Morgan cars, each Aero 8 is handcrafted to your specification using aluminium, ash and leather. Created using the latest materials, the Aero 8 is a true lightweight – just 1,175 kilos.

It's not just performance that benefits, but emissions and fuel efficiency too. 270 g/km and a combined fuel consumption of over 27 mpg add a new dimension to supercar performance.

HAND CRAFTED