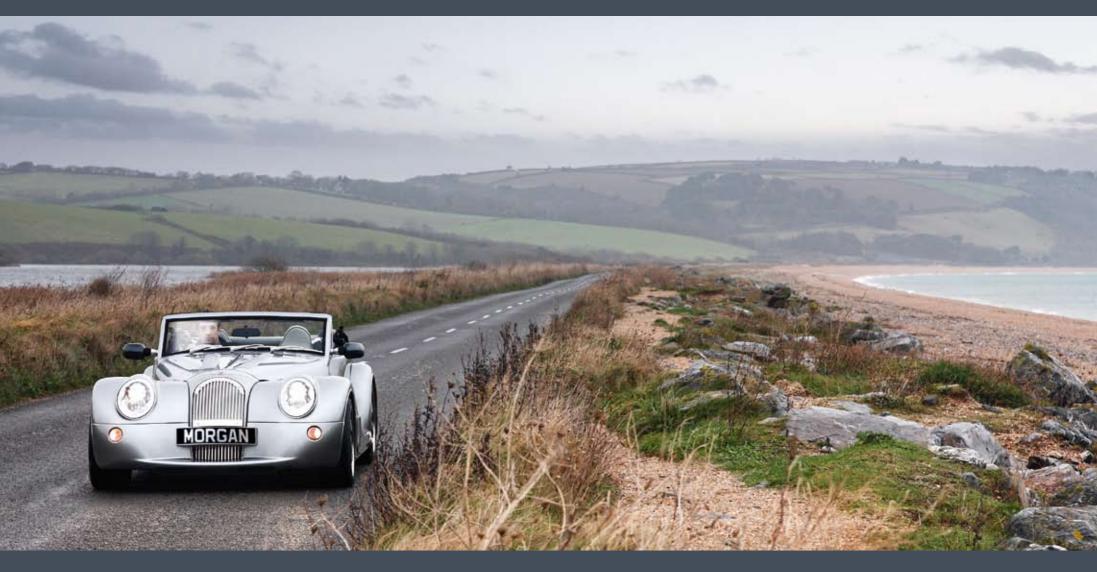

#### The new 4.8 litre Morgan Aero 8.

Developed and honed both on the road and track, the Aero 8 is the result of continuous development and refinement within its traditional sleek Morgan lines. The result is a supercar that combines classic style with vivid performance.

The first production Morgan to be offered with an automatic gearbox option, the latest 4.8 engine also boosts power by 13% and torque by 11% with no weight penalty.