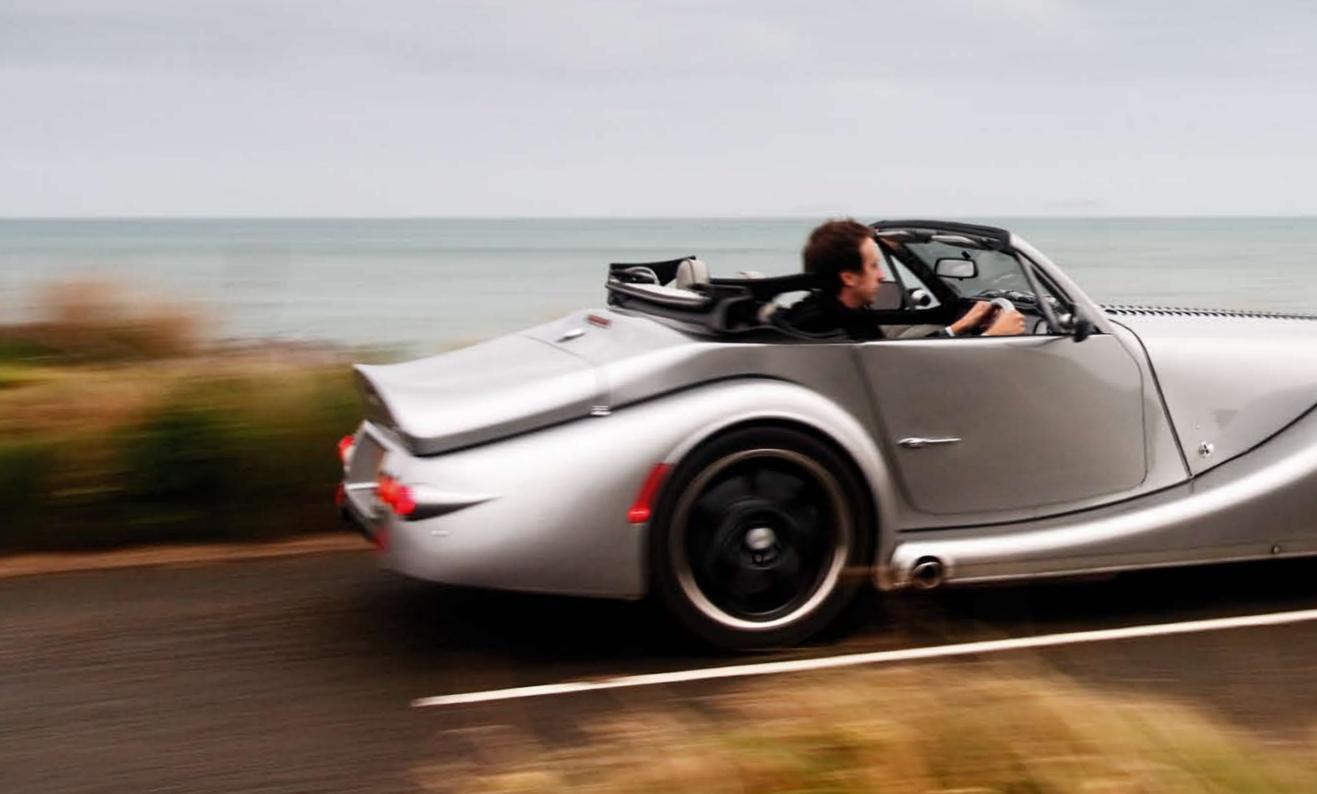

#### The new 4.8 litre Morgan Aero 8.

Developed and honed both on the road and track, the Aero 8 is the result of continuous development and refinement within its traditional sleek Morgan lines. The result is a supercar that combines classic style with vivid performance.

# OPEN ROAD

Fast, light, fun, stylish. Slip behind the wheel and you'll soon appreciate what makes an Aero 8 so different.

State-of-the-art technology is used only where it counts. ABS, Cruise Control, Electronic Brake Distribution and Drag Torque Control don't spoil the effect for the true driver, merely enhance the experience. Even the Automatic uses 'blip' technology to smooth down changes, maximising balance and poise.