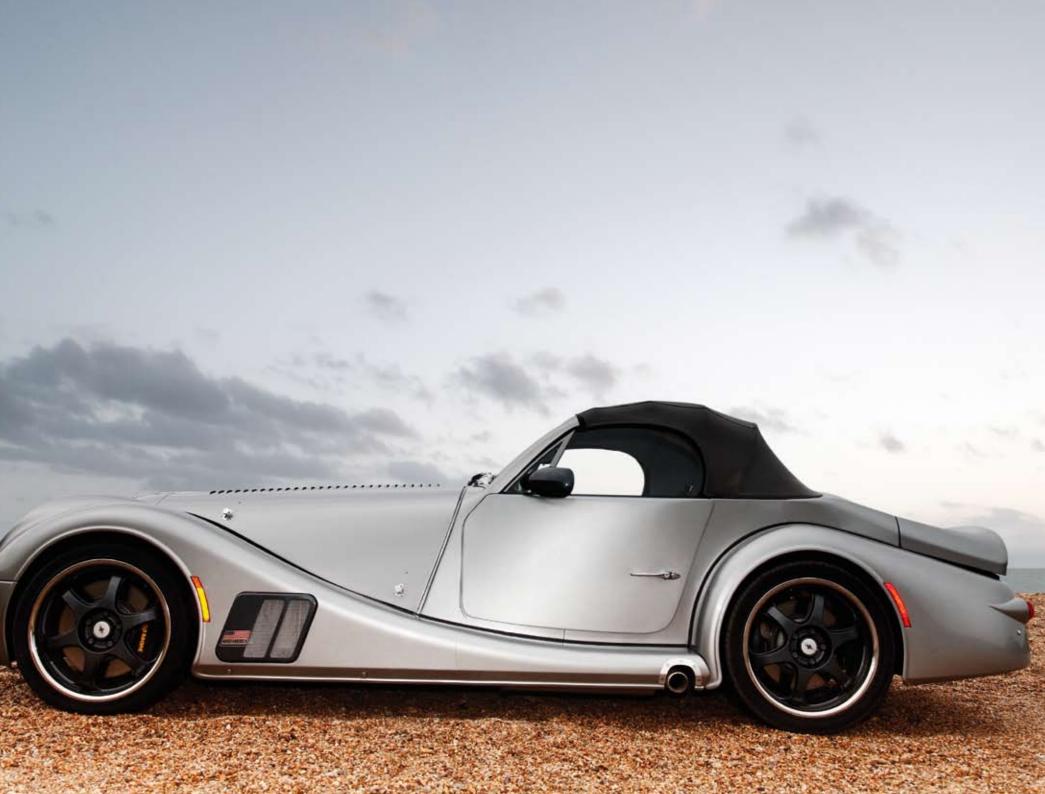

#### The new 4.8 litre Morgan Aero 8.

Developed and honed both on the road and track, the Aero 8 is the result of continuous development and refinement within its traditional sleek Morgan lines. The result is a supercar that combines classic style with vivid performance.

## THE HEART OF A MORGAN

As with all Morgan cars, each Aero 8 is handcrafted to your specification using aluminium, ash and leather. Created using the latest materials, the Aero 8 is a true lightweight – just 1,175 kilos.