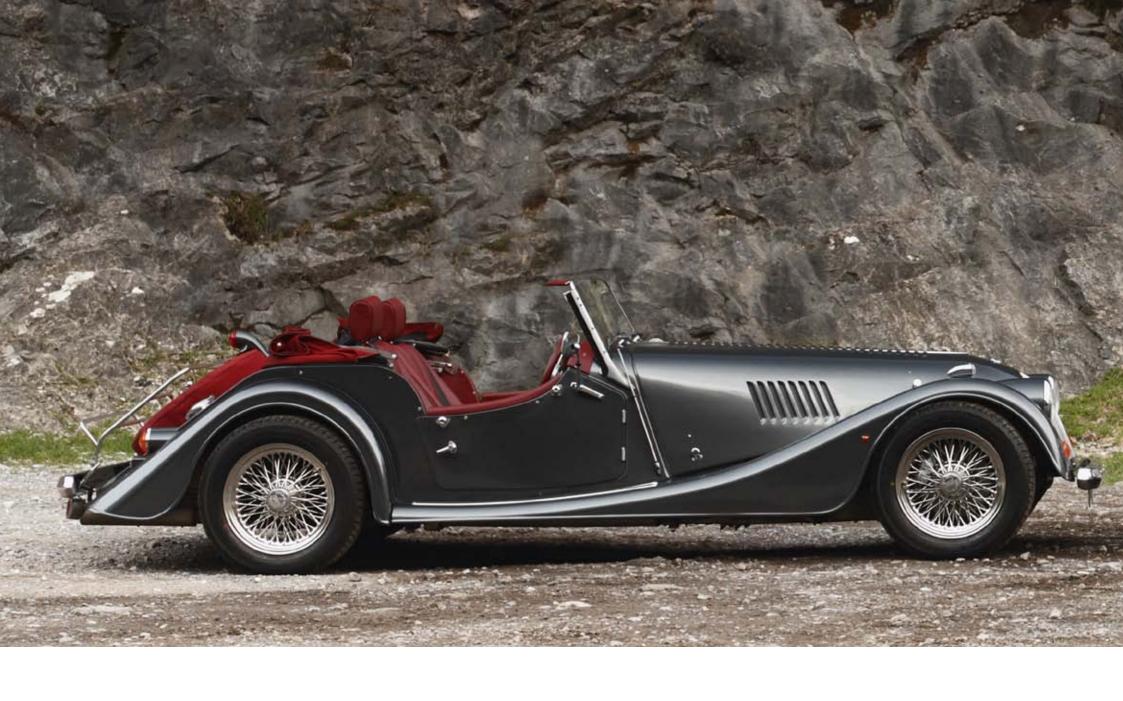

# T R A D I T I O N A L C L A S S I C S E R I E S

For some, there is only one Morgan that will do - a bespoke specification chosen right down to the piping on the carpet. The Roadster V6 and Plus 4 2.0 litre can be tailored with a massive range of options, including 40,000 colours and over IOO leather choices.

# MORGAN PLUS 4

Available in both 2 and 4 seater forms, the lively I45 Bhp Plus 4 can be built to an almost infinite number of combinations. Now, with the wider front track to improve stability, subtly improved dashboard area and cockpit, plus new rear light treatment on the two seater, the Plus 4 remains the mainstay of Morgan production.