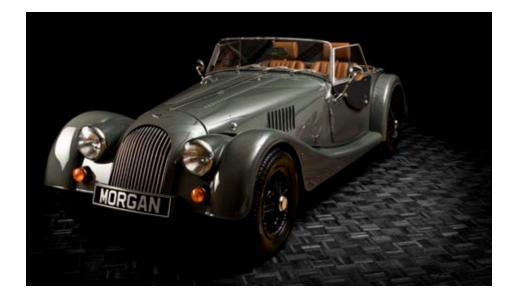

### R O A D S T E R

Increasing power by over 10%, yet with no more emissions, the Euro 5 compliant 220 Bhp V6 adds extra performance and flexibility to the Roadster range with no trade off.

Available as both a 2 and 4 seater, the wider front track gives more positive handling, and a range of minor updates keeps the traditional Morgan current in all departments.