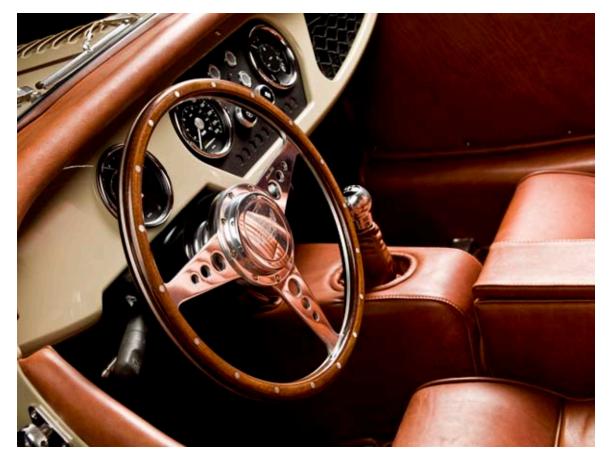

# T R A D I T I O N A L C L A S S I C S E R I E S

For some, there is only one Morgan that will do - a bespoke specification chosen right down to the piping on the carpet. The Roadster V6 and Plus 4 2.0 litre can be tailored with a massive range of options, including 40,000 colours and over IOO leather choices.

### SPORT SERIES STANDARD OPTIONS

The Sport series is available in a range of 8 colours, all with tan leather upholstery. The Roadster Sport is available with the following options – Sun visors, Tan bonnet strap, Black Stone Guard and Natural Huntley Distressed Leather which quickly develops a personal patina.