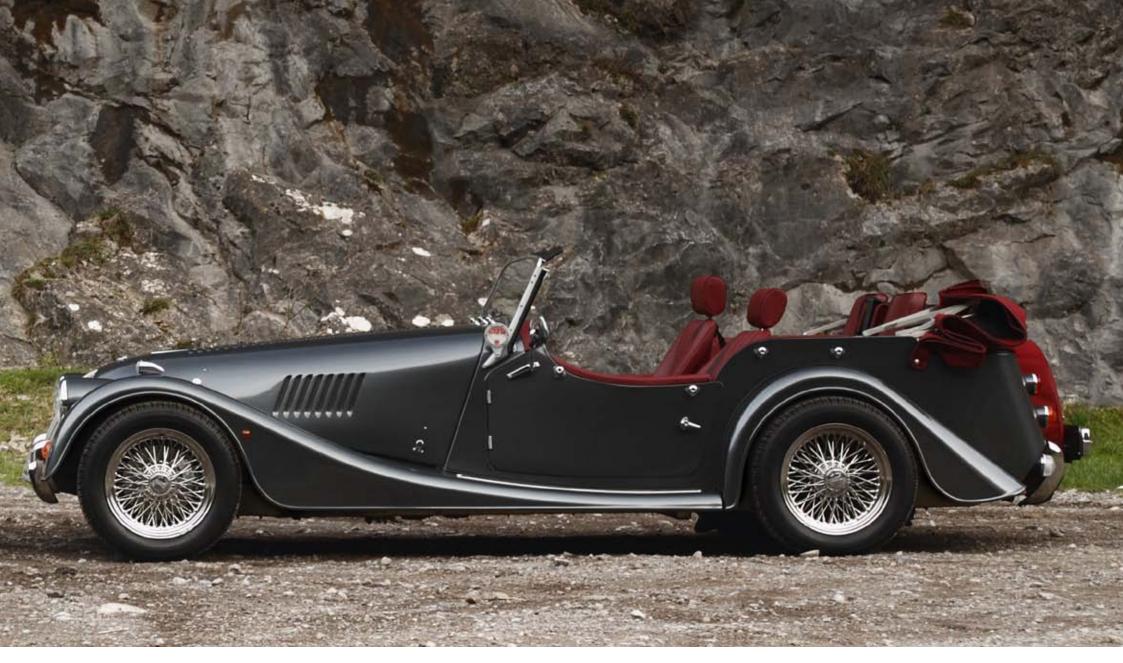

# T R A D I T I O N A L C L A S S I C S E R I E S

For some, there is only one Morgan that will do - a bespoke specification chosen right down to the piping on the carpet. The Roadster V6 and Plus 4 2.0 litre can be tailored with a massive range of options, including 40,000 colours and over IOO leather choices.

# MORGAN PLUS 4

Available in both 2 and 4 seater forms, the lively I45 Bhp Plus 4 can be built to an almost infinite number of combinations. Now, with the wider front track to improve stability, subtly improved dashboard area and cockpit, plus new rear light treatment on the two seater, the Plus 4 remains the mainstay of Morgan production.