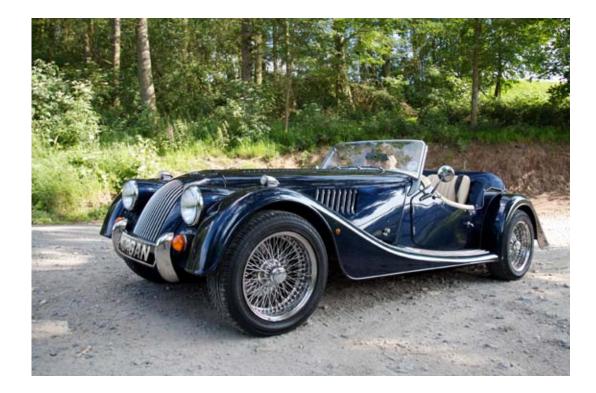

### R O A D S T E R

Increasing power by over 10%, yet with no more emissions, the Euro 5 compliant 220 Bhp V6 adds extra performance and flexibility to the Roadster range with no trade off.

Available as both a 2 and 4 seater, the wider front track gives more positive handling, and a range of minor updates keeps the traditional Morgan current in all departments.