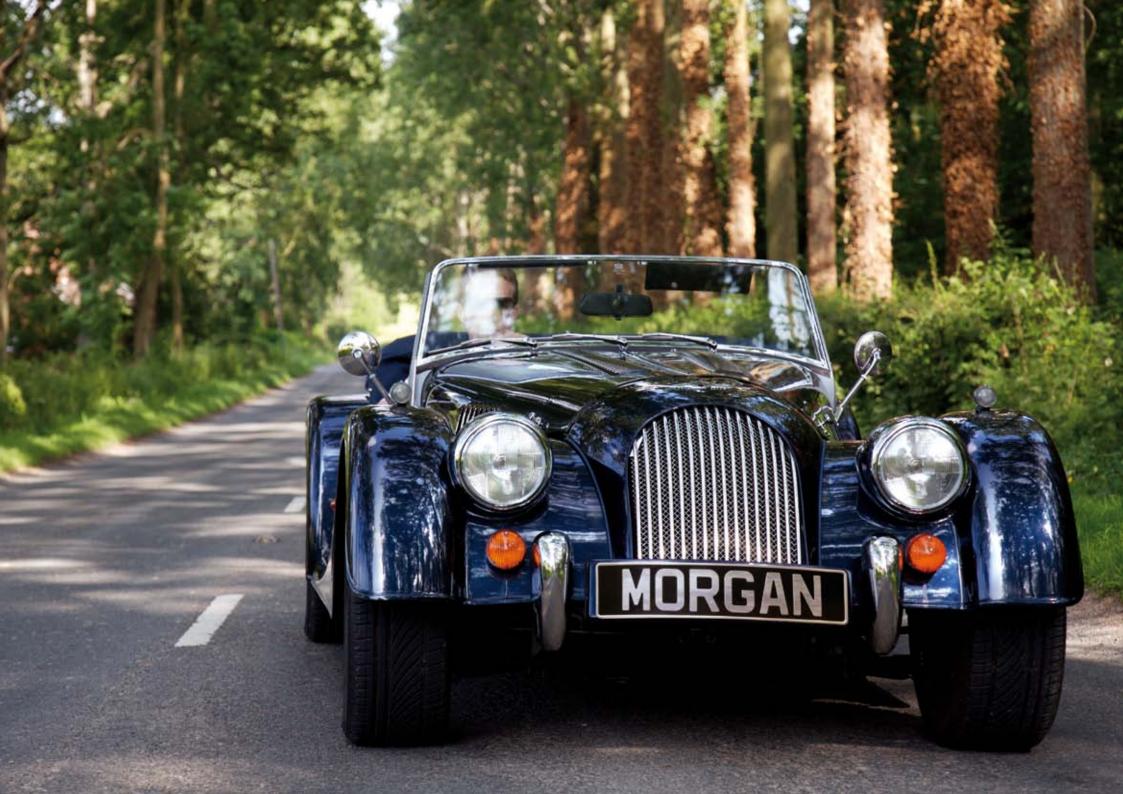

### R O A D S T E R

Increasing power by over 10%, yet with no more emissions, the Euro 5 compliant 220 Bhp V6 adds extra performance and flexibility to the Roadster range with no trade off.

Available as both a 2 and 4 seater, the wider front track gives more positive handling, and a range of minor updates keeps the traditional Morgan current in all departments.