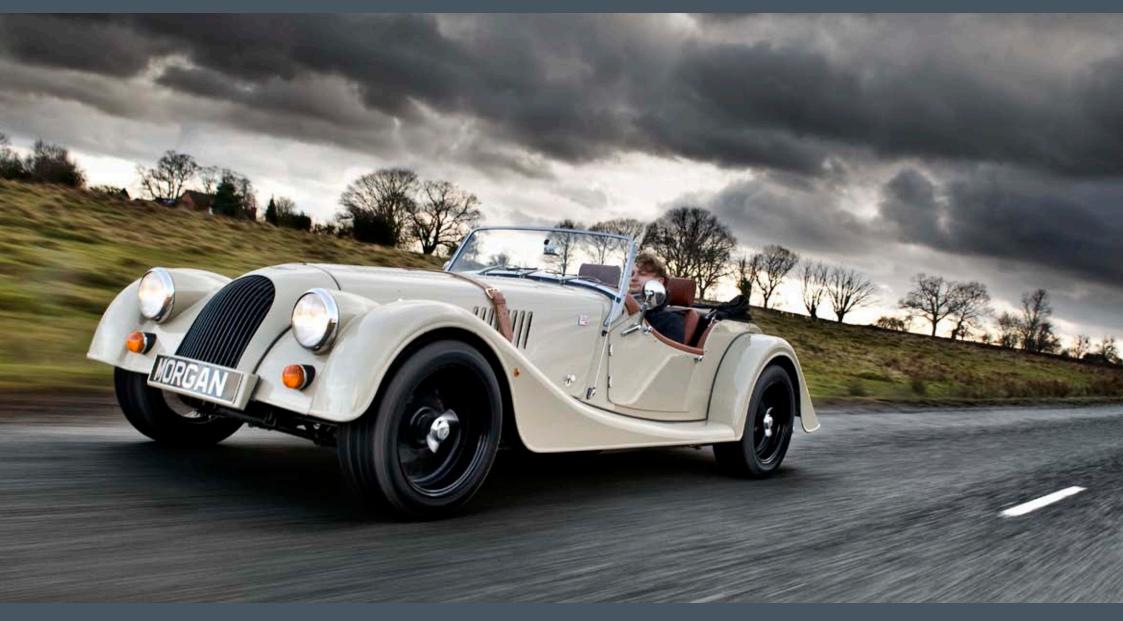

## S P O R T S E R I E S

What you see is what you get! Choosing your Morgan can be a daunting task, so we've make it easy for you. The Sport Series, either the fun and frugal 4/4, or the rapid 220 Bhp V6 Roadster comes with a simple yet comprehensive and well thought out specification.

### R O A D S T E R

Increasing power by over 10%, yet with no more emissions, the Euro 5 compliant 220 Bhp V6 adds extra performance and flexibility to the Roadster range with no trade off.

Available as both a 2 and 4 seater, the wider front track gives more positive handling, and a range of minor updates keeps the traditional Morgan current in all departments.