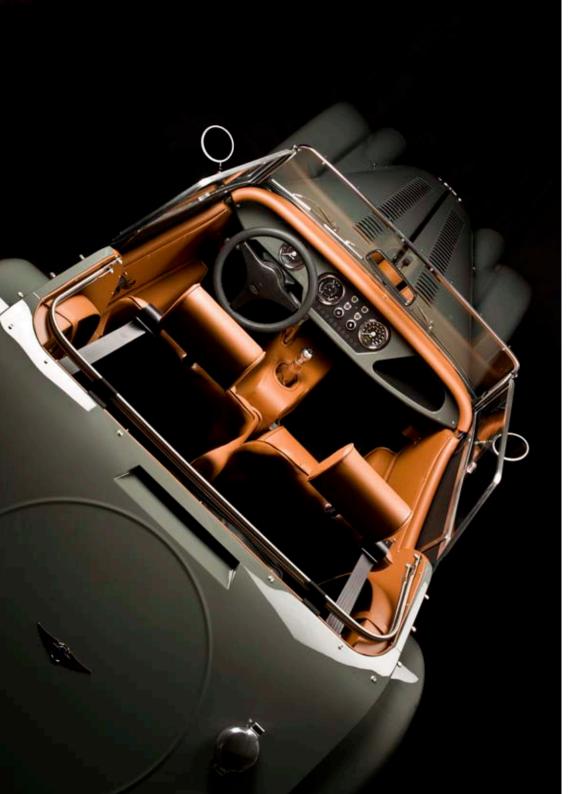

# T R A D I T I O N A L C L A S S I C S E R I E S

For some, there is only one Morgan that will do - a bespoke specification chosen right down to the piping on the carpet. The Roadster V6 and Plus 4 2.0 litre can be tailored with a massive range of options, including 40,000 colours and over IOO leather choices.

# MORGAN PLUS 4

Available in both 2 and 4 seater forms, the lively I45 Bhp Plus 4 can be built to an almost infinite number of combinations. Now, with the wider front track to improve stability, subtly improved dashboard area and cockpit, plus new rear light treatment on the two seater, the Plus 4 remains the mainstay of Morgan production.

### R O A D S T E R

Increasing power by over 10%, yet with no more emissions, the Euro 5 compliant 220 Bhp V6 adds extra performance and flexibility to the Roadster range with no trade off.

Available as both a 2 and 4 seater, the wider front track gives more positive handling, and a range of minor updates keeps the traditional Morgan current in all departments.