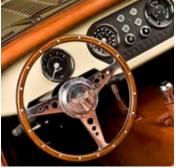

# MORGAN PLUS 4

Available in both 2 and 4 seater forms, the lively I45 Bhp Plus 4 can be built to an almost infinite number of combinations. Now, with the wider front track to improve stability, subtly improved dashboard area and cockpit, plus new rear light treatment on the two seater, the Plus 4 remains the mainstay of Morgan production.

### R O A D S T E R

Increasing power by over 10%, yet with no more emissions, the Euro 5 compliant 220 Bhp V6 adds extra performance and flexibility to the Roadster range with no trade off.

Available as both a 2 and 4 seater, the wider front track gives more positive handling, and a range of minor updates keeps the traditional Morgan current in all departments.