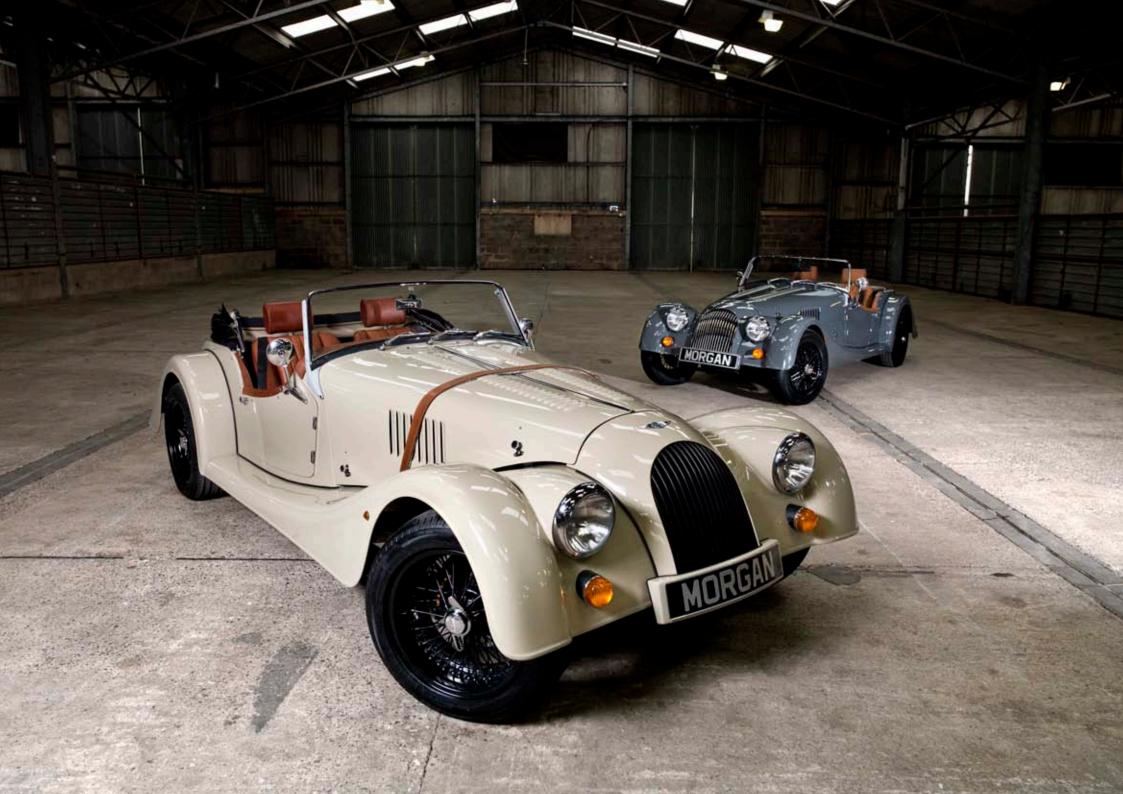

# T R A D I T I O N A L C L A S S I C S E R I E S

For some, there is only one Morgan that will do - a bespoke specification chosen right down to the piping on the carpet. The Roadster V6 and Plus 4 2.0 litre can be tailored with a massive range of options, including 40,000 colours and over IOO leather choices.

# MORGAN PLUS 4

Available in both 2 and 4 seater forms, the lively I45 Bhp Plus 4 can be built to an almost infinite number of combinations. Now, with the wider front track to improve stability, subtly improved dashboard area and cockpit, plus new rear light treatment on the two seater, the Plus 4 remains the mainstay of Morgan production.