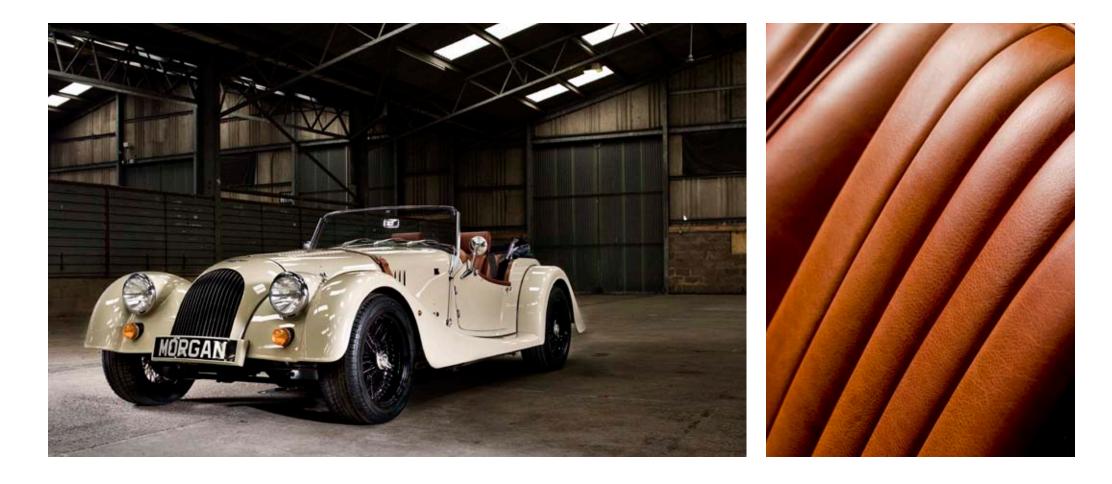

## S P O R T S E R I E S

What you see is what you get! Choosing your Morgan can be a daunting task, so we've make it easy for you. The Sport Series, either the fun and frugal 4/4, or the rapid 220 Bhp V6 Roadster comes with a simple yet comprehensive and well thought out specification.

8 choices of colour perfectly complement the classic shape and the standard tan leather upholstery. The Sport Series – everything you need.