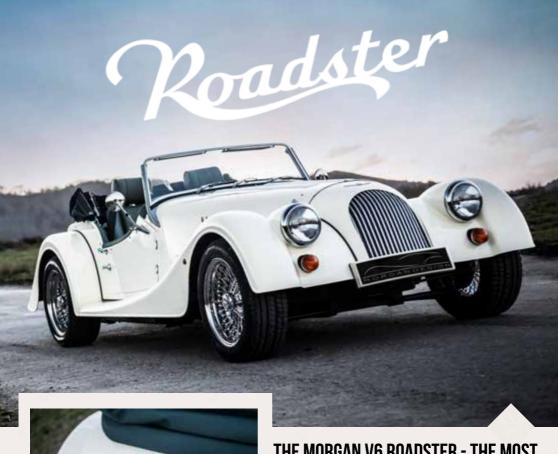

## THE MORGAN V6 ROADSTER - THE MOST POWERFUL OF ALL THE CLASSIC RANGE

Powered by a 3.7 litre Ford engine, the Roadster is exhilarating to drive and represents the qualities of a pure Morgan sports car.