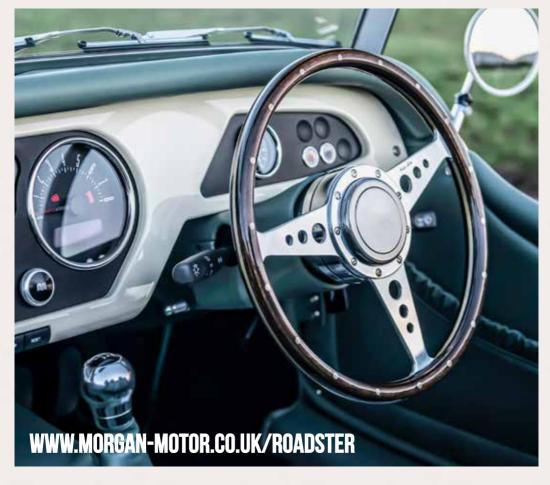

## THE MORGAN V6 ROADSTER - THE MOST POWERFUL OF ALL THE CLASSIC RANGE

Powered by a 3.7 litre Ford engine, the Roadster is exhilarating to drive and represents the qualities of a pure Morgan sports car.



## **SPECIFICATION**

Chassis

Ford 3.7 Cyclone V6 **Engine** Gearbox Ford 6 speed manual **Max Power** 210 kw (280 bhp) @ 6000 **Max Torque** 380Nm (280lb/ft) Performance 0 - 62 5.5 seconds Top Speed 140mph (225kph) Power to weight 295 bhp / tonne **Urban mpg** 18.7 mpg (15.1 I / 1 00) Extra urban 38.7 mpg (7.31/100) Combined 27.4 mpg (10.3 I / 1 00) Co2 230g / km Length 4010mm Width 1720mm Height 1220mm Dry weight 950kg **Homologation** FU Fuel tank size 55 litres

Galvanaized steel