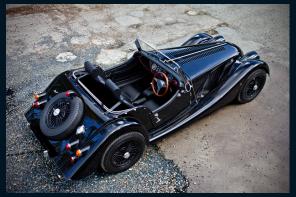

Celebrating 75 years of the iconic 4/4 Sports car; Morgan proudly introduces the 4/4 75th Anniversary special edition.

This limited run special combines the low size and weight benefits of the entry level 4/4 with the power train from the larger and more powerful Morgan Plus 4. A carefully selected set of standard options, with additional unique body graphics, completes arguably the best standard combination of body, engine and aesthetic in the Morgan Classic range to date.

## Specification.

Available in 3 flat paint colours;

- Sport Black
- Sport Red
- Old English white

Matt black stripe with '4/4 75th' graphic
Black painted I5 inch wire wheels
(and matching spare wheel)
Narrow 4/4 wings
Black stone guard
9 stud windscreen with black PVC hood
Polished round door mirrors and door handles
Black leather with perforated leather centre pleats
Tawny ash polished dashboard
Cargo-net storage area
Wood rim Moto lita steering wheel