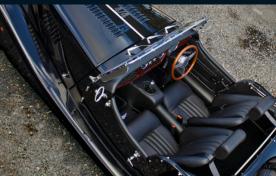

## Specification.

Available in 3 flat paint colours;

- Sport Black
- Sport Red
- Old English white

Matt black stripe with '4/4 75th' graphic
Black painted I5 inch wire wheels
(and matching spare wheel)
Narrow 4/4 wings
Black stone guard
9 stud windscreen with black PVC hood
Polished round door mirrors and door handles
Black leather with perforated leather centre pleats
Tawny ash polished dashboard
Cargo-net storage area
Wood rim Moto lita steering wheel