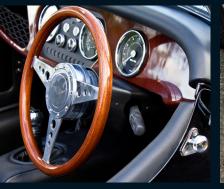

## Specification.

Available in 3 flat paint colours;

- Sport Black
- Sport Red
- Old English white

Matt black stripe with '4/4 75th' graphic
Black painted I5 inch wire wheels
(and matching spare wheel)
Narrow 4/4 wings
Black stone guard
9 stud windscreen with black PVC hood
Polished round door mirrors and door handles
Black leather with perforated leather centre pleats
Tawny ash polished dashboard
Cargo-net storage area
Wood rim Moto lita steering wheel