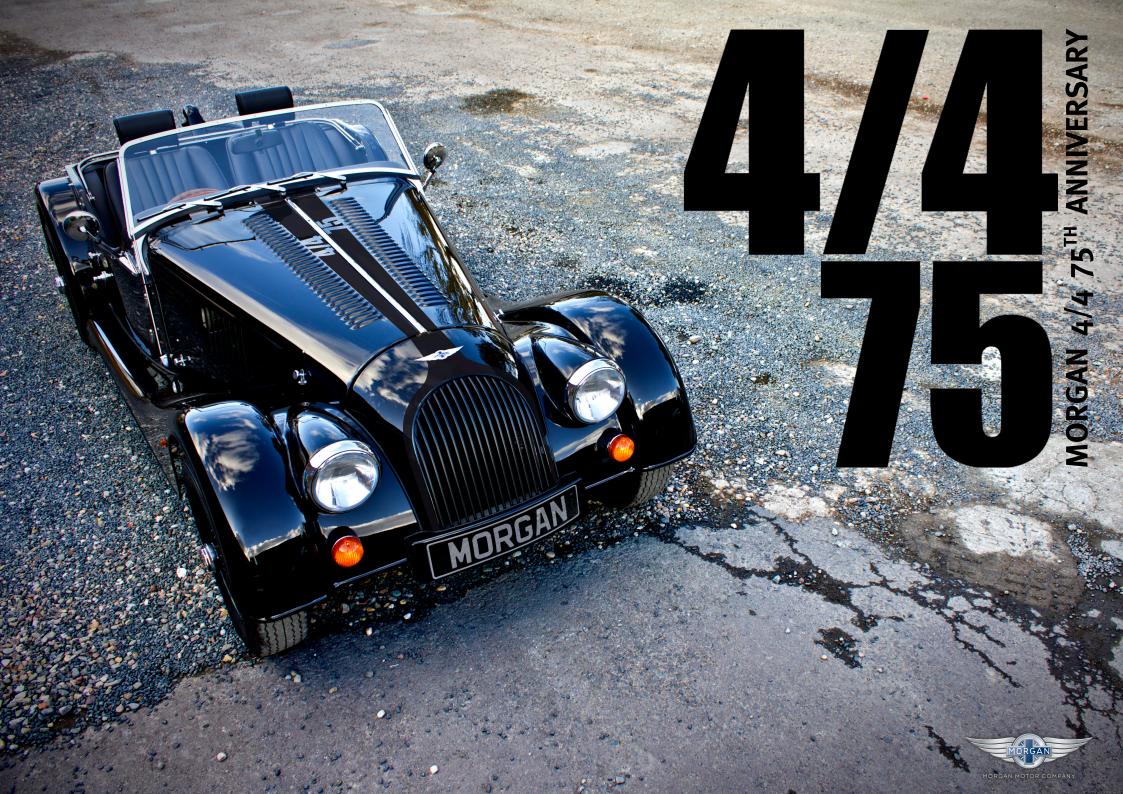

Celebrating 75 years of the iconic 4/4 Sports car; Morgan proudly introduces the 4/4 75th Anniversary special edition.

This limited run special combines the low size and weight benefits of the entry level 4/4 with the power train from the larger and more powerful Morgan Plus 4. A carefully selected set of standard options, with additional unique body graphics, completes arguably the best standard combination of body, engine and aesthetic in the Morgan Classic range to date.

## Specification.

Available in 3 flat paint colours;

- Sport Black
- Sport Red
- Old English white

Matt black stripe with '4/4 75th' graphic
Black painted I5 inch wire wheels
(and matching spare wheel)
Narrow 4/4 wings
Black stone guard
9 stud windscreen with black PVC hood
Polished round door mirrors and door handles
Black leather with perforated leather centre pleats
Tawny ash polished dashboard
Cargo-net storage area
Wood rim Moto lita steering wheel