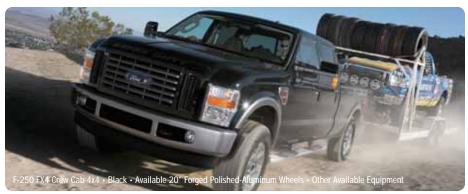

#### DUAL SEQUENTIAL TURBOS

Flatten any mountain pass with the dual sequential turbocharging system. The high-pressure Electronic Variable Response Turbo (EVRT®) spools up first to provide fast transient engine response. The larger low-pressure turbo provides added airflow at peak power and torque. With excellent transient response, outstanding low-speed torque and rugged durability, you can expect seamless performance from one end of the tachometer to the other.

PROVEN GAS POWER<sup>2</sup>
A rugged 5.4L V8 or 6.8L V10 gasoline powerplant with manual or automatic transmission is yours to choose as well.

## NOTHIN' BUT POWER

POWER STROKE 6.4L 32-VALVE V8 TURBO DIESEL. Heavy lifting comes naturally to the optional 6.4L Power Stroke V8 Turbo Diesel. It's the most powerful Ford pickup diesel engine ever. High-pressure common-rail fuel injection helps deliver 100% of its 650 lb.-ft. of torque¹ at just 2000 rpm. It also optimizes cold-start capability and helps make this Power Stroke the quietest Ford truck diesel yet. Innovative technologies also help reduce particulate soot emissions to meet stringent federal standards.