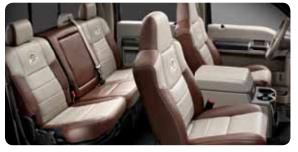

THE OPTIONAL CABELA'S LUXURY PACKAGE features heated, leather-trimmed front captain's chairs with stitched Cabela's logo on the seatbacks, as well as a 60/40 leather-trimmed rear bench with lockable underseat stowage (top). Every Ford F-Series Cabela's Edition Super Duty has a bed mat and badge marked with the outfitter's distinctive logo.

# Ford F-Series Cabela's F-350 FX4 Crew Cab • Forest Green/Sterling Grey Two-Tone • Optional 20" Cabela's Forged Polished-Aluminum Wheels • Other Available Equipment