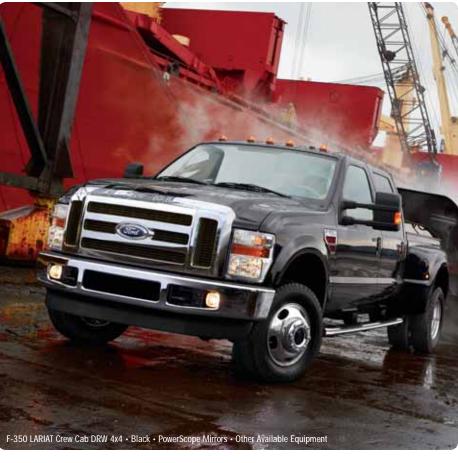

## ALWAYS READY, WILLING AND ABLE

THE MOST CAPABLE PICKUP IN NORTH AMERICA! Its muscular sheet metal wraps around an incredibly strong structure, and its stance clues you in to the huge capabilities on tap. Climb into the cab and experience comfort that changed the world of heavy-duty pickups. If you demand best-in-class¹ towing and hauling, the mighty 6.4L Power Stroke® V8 Turbo Diesel can make it happen. And no other truck in the class offers so many innovations to make your work easier. America's best-selling line of trucks for 31 years running is also home to America's most capable pickup, a Built Ford Tough® truck that's ready for whatever you throw at it: F-Series Super Duty.

# YOU'VE GOT TO HITCH IT, CRANK IT, DRAG IT

These pickups are on a mission: to effortlessly haul the biggest payloads and tow the heaviest trailers while maintaining optimum control. Only Super Duty makes available a suite of technologies specifically designed to assist you in these tasks. Plus, a full range of models allows you to tailor the capability of your Super Duty to suit your needs.