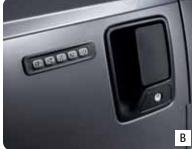

- A. MANUAL SLIDING REAR WINDOW: Opens to let in a cool breeze and can lock securely.
- B. KEYLESS ENTRY KEYPAD: Instant cab access without your key or remote key fob. Program your own secret code for security.
- C. STEP BARS OR RUNNING BOARDS: Step up easily into the cab. Super Duty offers a number of different styles and finishes designed for select models.
- D. CLASS-EXCLUSIVE STOWABLE BED EXTENDER: This optional barrier folds out, clamps together and latches to the tailgate. It lets you haul with the tailgate down or secure smaller loads with the tailgate up. Made of rugged fiberglass-filled polypropylene, it folds conveniently out of the way when not in use.
- E. SNAPLESS SOFT TONNEAU COVER: It rides on rails and slides out of the way to offer you easy access to cargo in the box.
- F. DROP-IN BEDLINERS: Offer rugged protection for the most used and abused part of your pickup. Any Ford Dealer can install a Ford Custom Accessories drop-in liner (shown) at any time.
- G. TOUGH BED SPRAY-IN BEDLINER: Exclusive, factory-installed synthetic lining is applied directly to the bed surface for durable, long-lasting protection.
- H. CLASS-EXCLUSIVE TAILGATE STEP: A handy option that stows in the tailgate. Just take hold of the flip-up grab bar, flip down the skid-resistant step, and climb up into the box.