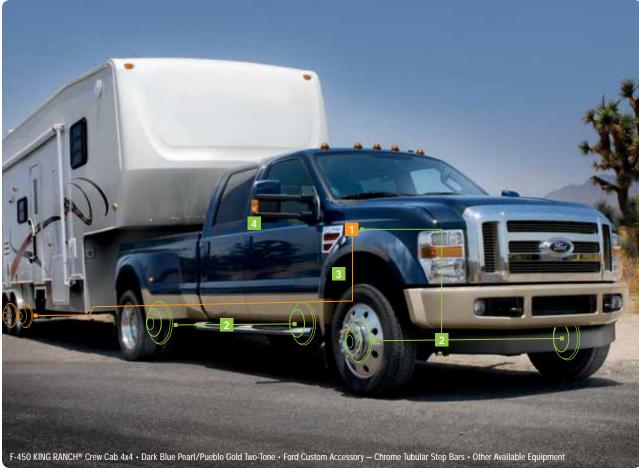

# YOU'VE GOT TO HITCH IT, CRANK IT, DRAG IT

These pickups are on a mission: to effortlessly haul the biggest payloads and tow the heaviest trailers while maintaining optimum control. Only Super Duty makes available a suite of technologies specifically designed to assist you in these tasks. Plus, a full range of models allows you to tailor the capability of your Super Duty to suit your needs.

## **TOWING TECH**

FACTORY-INTEGRATED SYSTEMS¹: These optional factory-installed systems are designed to help keep you in control of your Super Duty and trailer when towing. The first fully integrated Trailer Brake Controller (TBC) in the class 1 integrates with the Anti-lock Brake System (ABS) 2. The TorqShift® automatic transmission with Tow/Haul Mode 3 and telescoping trailer tow mirrors 4 round out the group. When activated, these components work together to make towing seem effortless. Developed and refined for years, these are the most experienced factory-installed towing systems available on a heavy-duty pickup.