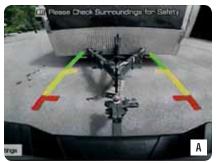

- A. REAR VIEW CAMERA: This amazing feature makes trailer hookup a snap. It includes a camera mounted in the tailgate handle bezel and a video display with distance graphic mounted in the auto-dimming rearview mirror. Available with rearview mirror display or in-dash-integrated display with Navigation Radio option. (Shown.)
- B. INTEGRATED TRAILER BRAKE CONTROLLER: The optional TBC<sup>2</sup> uses braking input, vehicle speed and ABS logic to balance the performance of the truck brakes and electric trailer brakes. A user-friendly display indicates output and gain levels, trailer connection status, and has a disconnect alarm with message center warnings. Its design eliminates the unsightly wiring and mounting of aftermarket units. (Optional on XL; Standard on XLT and above.)
- C. CLASS-EXCLUSIVE POWERSCOPE™ TRAILER TOW MIRRORS: Designed specifically for Super Duty, these optional large mirrors adjust, fold and telescope almost 3" at the touch of a switch. They include heated glass, integrated turn signals and clearance lamps. The manually adjustable spotter mirror provides expanded visibility. No other mirror in the class offers this much functionality and convenience. (Optional on XLT; Standard on FX4 and above.)