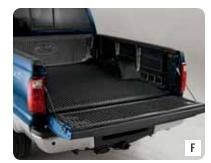

- A. MANUAL SLIDING REAR WINDOW: Opens to let in a cool breeze and can lock securely.
- B. KEYLESS ENTRY KEYPAD: Instant cab access without your key or remote key fob. Program your own secret code for security.
- C. STEP BARS OR RUNNING BOARDS: Step up easily into the cab. Super Duty offers a number of different styles and finishes designed for select models.
- D. CLASS-EXCLUSIVE STOWABLE BED EXTENDER: This optional barrier folds out, clamps together and latches to the tailgate. It lets you haul with the tailgate down or secure smaller loads with the tailgate up. Made of rugged fiberglass-filled polypropylene, it folds conveniently out of the way when not in use.
- E. SNAPLESS SOFT TONNEAU COVER: It rides on rails and slides out of the way to offer you easy access to cargo in the box.
- F. DROP-IN BEDLINERS: Offer rugged protection for the most used and abused part of your pickup. Any Ford Dealer can install a Ford Custom Accessories drop-in liner (shown) at any time.
- G. TOUGH BED SPRAY-IN BEDLINER: Exclusive, factory-installed synthetic lining is applied directly to the bed surface for durable, long-lasting protection.
- H. CLASS-EXCLUSIVE TAILGATE STEP: A handy option that stows in the tailgate. Just take hold of the flip-up grab bar, flip down the skid-resistant step, and climb up into the box.