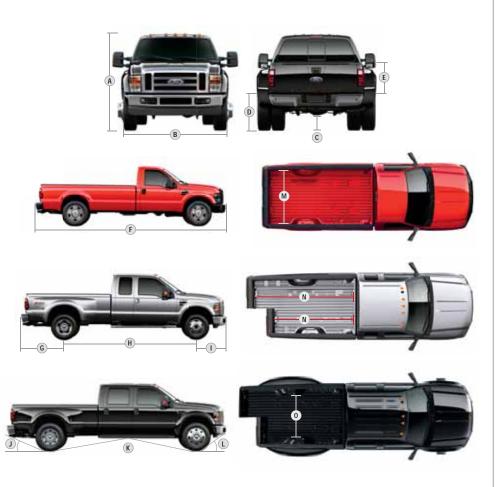

BEST CREW CAB LONG
BOX TURNING DIAMETER:
F-450 AND F-350¹
WIDE-TRACK 4x4 PICKUPS

## **RUGGED**

- A. RIVETED, WELDED OR BOTH, crossmembers are secured by the method that optimizes frame capability.
- STAGGERED REAR SHOCKS help control axle motions for a smooth ride and confident handling — loaded or unloaded.
- C. REAR SUSPENSION employs Hotchkiss design to allow model-specific spring and axle ratings for a wide range of capacities. Max. GVWRs range from 8800 lbs. to 14,500 lbs. Max. GCWRs range from 15,000 lbs. all the way up to 33,000 lbs.
- D. LONG REAR SPRINGS measure over 66" to help manage torque without compromising comfort.
- E. THICK C-CHANNEL FRAME of up to 6.7-mm steel is one reason Super Duty delivers best-in-class payload and towing. Electrocoating promotes corrosion resistance.
- F. MICRO-CELLULAR URETHANE BODY MOUNTS compress proportionally to the load on rough roads and during cornering for more controlled body motions and a comfortable ride.
- G. BODY-TO-FRAME MOUNTING BOLTS are driven from the bottom up, a feature many aftermarket builders find desirable.
- H. OUTSTANDING BRAKING POWER is standard with a 4-wheel Anti-lock Brake System (ABS). Huge vented rotors and dual-piston calipers provide strong, consistent stops, even when moving the biggest loads.
- LARGEST FRONT CONTROL ARMS support best-in-class maximum front GAWRs of 6000 lbs. on F-450 4x4, and 5600 lbs. on F-450 4x2.
- J. ENGINE TRACTION CONTROL option is a driverselectable function that can automatically step in to reduce power when it detects a loss of traction.

HIGHEST GVWRS mean that a properly equipped F-450 DRW 4x2 can take on payload, passengers, fuel and cargo up to 6190 lbs. A properly equipped F-350 DRW 4x2 outperforms its direct competitors with a maximum load of up to 5730 lbs. No other competitive pickups can boast such huge numbers.