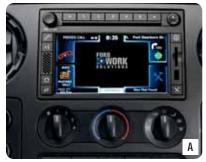

- A, B, C. ONBOARD WIRELESS COMPUTING POWER: This Internet-capable in-dash Windows CE computing and communications system, from MAGNETI MARELLI, is the heart of Ford Work Solutions.™ With its wireless keyboard, you can create documents and spreadsheets — even print them if you add the available wireless printer. You can download files from the web via the Sprint® Mobile Broadband Network.1 Full-function, voice-activated navigation from Garmin® is also included. Now your office is truly on the road. (To avoid driving distractions, some functions are disabled while the truck is in gear.)
- D. TOOL LINK:™ FORD WORK SOLUTIONS TOOL LINK<sup>2</sup> FROM DeWALT® uses Radio Frequency Identification (RFID) technology to tell you what's in your truck and what isn't.3 Tool Link automatically checks the truck before you leave for a job to make sure you have the tools you need. It checks again at the end of the workday to see that all the gear you used at the job site is back on board. It's a great productivity tool that can save time and avoid wasted trips.
- CREW CHIEF:™ With Crew Chief telematic devices on your trucks, you can locate every truck in your fleet, 24/7. Just pull up the website on the Ford Work Solutions in-dash computing system in your truck, or use any computer with web access. Crew Chief, offered by Microlise,™ shows which truck is closest to the job you need done. It can also provide information that's vital to the life of your trucks, and your profits. Optional diagnostics and maintenance reports<sup>1</sup> can help keep your maintenance up to date.
- CABLE LOCK: Here's a sure way to wreck a thief's day: the Ford Work Solutions Cable Lock by Master Lock.® A rugged, retractable, vinyl-coated cable spools out of the case mounted in the cargo box. It snakes through tool handles and equipment frames to secure those items in the box. A heavy-duty locking shackle clips to any box tie-down or back onto the cable itself. Your gear is secured, yet easy to access.