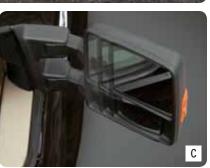

- A. REAR VIEW CAMERA: This amazing feature makes trailer hookup a snap. It includes a camera mounted in the tailgate handle bezel and a video display with distance graphic mounted in the auto-dimming rearview mirror. Available with rearview mirror display or in-dash-integrated display with Navigation Radio option. (Shown.)
- B. INTEGRATED TRAILER BRAKE CONTROLLER: The optional TBC<sup>2</sup> uses braking input, vehicle speed and ABS logic to balance the performance of the truck brakes and electric trailer brakes. A user-friendly display indicates output and gain levels, trailer connection status, and has a disconnect alarm with message center warnings. Its design eliminates the unsightly wiring and mounting of aftermarket units. (Optional on XL; Standard on XLT and above.)
- C. CLASS-EXCLUSIVE POWERSCOPE™ TRAILER TOW MIRRORS: Designed specifically for Super Duty, these optional large mirrors adjust, fold and telescope almost 3" at the touch of a switch. They include heated glass, integrated turn signals and clearance lamps. The manually adjustable spotter mirror provides expanded visibility. No other mirror in the class offers this much functionality and convenience. (Optional on XLT; Standard on FX4 and above.)