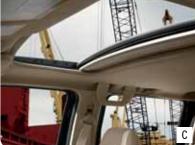

- A. MP3 CAPABILITY AND AUXILIARY AUDIO INPUT JACK: All CD audio systems are MP3-capable and feature an auxiliary audio input for any compatible MP3 player (standard on XLT and up).
- B. MEMORY POWER-ADJUSTABLE PEDALS: Available on select packages, these pedals memorize positions for 2 different drivers.
- C. POWER-SLIDING MOONROOF: This slides open or tilts forward to let in just the right amount of air and sun.
- D. NAVIGATION RADIO: The optional Navigation Radio can map routes anywhere in the U.S. or Canada, and can guide you with audible instructions.
- E. DUAL-ZONE ELECTRONIC AUTOMATIC TEMPERATURE CONTROL: Front-seat passengers can set their own personal comfort zone with this convenient feature. A specially engineered heating and air conditioning system balances airflow for quick defrosting and all-around cabin comfort.
- F. CENTER CONSOLE: Optional captain's chairs include a center console that can hold a laptop. There is one power point inside the console, and on SuperCab and Crew Cab models, one on the back of the console.
- G. STEEL LOADFLOOR: XLT, FX4 and LARIAT Crew Cabs feature a standard FlexFold<sup>™</sup> rear seat with a steel loadfloor. A multitude of configurations set the standard for practicality and versatility.