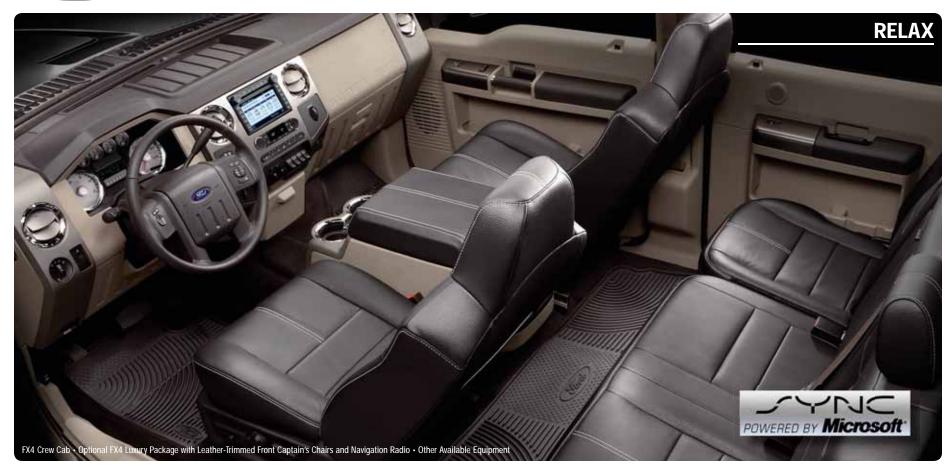

## YOU COULD GET USED TO THIS

Super Duty didn't just rewrite the rules for capability, but for comfort as well. Top-quality materials and refinement pay off for the driver and passengers alike. Still, this hardworking interior stays true to its Built Ford Tough® roots. Gear rings around the air vents and rugged panel stampings mark an industrial theme. Smart storage is everywhere. A standard dash-top tray is a handy place to keep a notepad, and the available center console is deep enough to hold a laptop. For work or for pleasure, Super Duty is one fine place to spend some time.

FORD SYNC,® POWERED BY MICROSOFT,® is now standard on the 2009 Super Duty LARIAT and optional on FX4 and XLT. This powerful voice-activated communications and entertainment system helps keep you connected. Simple voice commands let you control most Bluetooth®-enabled mobile phones and popular digital music players.¹ It's versatile, affordable and available exclusively on select Ford vehicles.

- A. MP3 CAPABILITY AND AUXILIARY AUDIO INPUT JACK: All CD audio systems are MP3-capable and feature an auxiliary audio input for any compatible MP3 player (standard on XLT and up).
- B. MEMORY POWER-ADJUSTABLE PEDALS: Available on select packages, these pedals memorize positions for 2 different drivers.
- C. POWER-SLIDING MOONROOF: This slides open or tilts forward to let in just the right amount of air and sun.
- D. NAVIGATION RADIO: The optional Navigation Radio can map routes anywhere in the U.S. or Canada, and can guide you with audible instructions.
- E. DUAL-ZONE ELECTRONIC AUTOMATIC TEMPERATURE CONTROL: Front-seat passengers can set their own personal comfort zone with this convenient feature. A specially engineered heating and air conditioning system balances airflow for quick defrosting and all-around cabin comfort.
- F. CENTER CONSOLE: Optional captain's chairs include a center console that can hold a laptop. There is one power point inside the console, and on SuperCab and Crew Cab models, one on the back of the console.
- G. STEEL LOADFLOOR: XLT, FX4 and LARIAT Crew Cabs feature a standard FlexFold<sup>™</sup> rear seat with a steel loadfloor. A multitude of configurations set the standard for practicality and versatility.