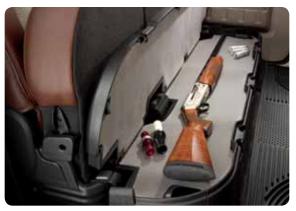

# NEW FORD F-SERIES CABELA'S EDITION

LOCKABLE UNDERSEAT STOWAGE keeps your valuable outdoor gear out of sight. The padded interior helps protect items from damage as well. Obey all federal, state and local regulations when transporting firearms.

## GET WAY, WAY OUT OF TOWN

The world's foremost outfitter and the world's toughest truck builder have teamed up to bring you heavy-duty transportation for your outdoor adventures. The Ford F-Series Cabela's Edition Super Duty starts with a rugged FX4 Crew Cab with all the features you need for serious off-roading. It adds a class-exclusive, factory-installed gun locker¹ under the rear seat, as well as a host of special exterior and interior features and trim. Whether you hunt, fish, camp or all of the above, this Super Duty can help you enjoy your time outdoors even more.