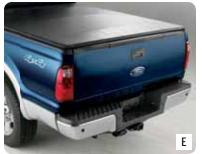

- A. MANUAL SLIDING REAR WINDOW: Opens to let in a cool breeze and can lock securely.
- B. KEYLESS ENTRY KEYPAD: Instant cab access without your key or remote key fob. Program your own secret code for security.
- C. STEP BARS OR RUNNING BOARDS: Step up easily into the cab. Super Duty offers a number of different styles and finishes designed for select models.
- D. CLASS-EXCLUSIVE STOWABLE BED EXTENDER: This optional barrier folds out, clamps together and latches to the tailgate. It lets you haul with the tailgate down or secure smaller loads with the tailgate up. Made of rugged fiberglass-filled polypropylene, it folds conveniently out of the way when not in use.
- E. SNAPLESS SOFT TONNEAU COVER: It rides on rails and slides out of the way to offer you easy access to cargo in the box.
- F. DROP-IN BEDLINERS: Offer rugged protection for the most used and abused part of your pickup. Any Ford Dealer can install a Ford Custom Accessories drop-in liner (shown) at any time.
- G. TOUGH BED SPRAY-IN BEDLINER: Exclusive, factory-installed synthetic lining is applied directly to the bed surface for durable, long-lasting protection.
- H. CLASS-EXCLUSIVE TAILGATE STEP: A handy option that stows in the tailgate. Just take hold of the flip-up grab bar, flip down the skid-resistant step, and climb up into the box.