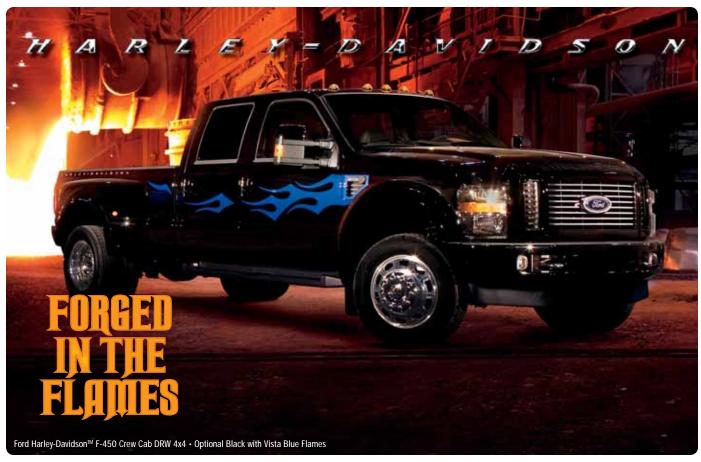

Ford Harley-Davidson™ F-350 Crew Cab SRW 4x4 • Optional Dark Blue Pearl with Vista Blue Flames

Quad captain's chairs with black leather-trimmed seating surfaces and chrome Bar & Shield badges

## FORD HARLEY-DAVIDSON™ **F-SERIES SUPER DUTY**

ONCE AGAIN, Ford and Harley-Davidson have joined forces to bring you the fire-breathing excitement of 3 very impressive Super Duty pickups. Rugged design and chrome-plated style have made these companies American icons, and the trucks that bear their names do that tradition proud. Just choose your ride from an F-250 Crew Cab 4x4, an F-350 SRW Crew Cab 4x4, or an F-450 Crew Cab 4x4. Built Ford Tough® delivers serious capability, while a host of unique exterior and interior features lay down just the right amount of Harley-Davidson soul. These special trucks are on their way, and all it takes is one ride to set your heart aflame.

Includes LARIAT standard features, plus: Standard Black with flame tape stripes OR optional Black with painted Vista Blue Flames, OR optional Dark Blue Pearl with painted Vista Blue Flames ■ Dimensional chrome boxside lettering (requires optional painted flames) 
Premium Sound System with AM/FM stereo/6-disc in-dash CD changer ■ Body-color billet-style grille with body-color surround ■ Body-color front and rear bumpers and mirror caps ■ Blacked-out headlamps

- "Harley-Davidson F-Series Super Duty" badges Black molded illuminated running boards with stainless steel inserts
- Chrome exhaust tips Rubber bed mat with HARLEY-DAVIDSON Bar & Shield logo or optional Tough Bed bedliner
- Chrome front tow hooks and chrome tie-downs 19.5" polished forged-aluminum wheels with Bar & Shield logo on center cap (F-450) ■ 20" polished forged-aluminum wheels with chrome lug nuts and Bar & Shield logo on center cap (F-250/F-350) ■ Quad captain's chairs with black leathertrimmed seating surfaces and chrome Bar & Shield badges; front and rear leather-trimmed center console
- Black carpeted floor mats with the Bar & Shield Logo
- Memory, power-adjustable performance pedals
- Laser-engraved serialization plate Optional: FlexFold<sup>™</sup>