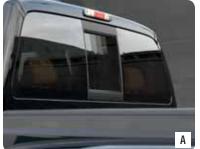

- A. REAR VIEW CAMERA: This amazing feature makes trailer hookup a snap. It includes a camera mounted in the tailgate handle bezel and a video display with distance graphic mounted in the auto-dimming rearview mirror. Available with rearview mirror display or in-dash-integrated display with Navigation Radio option. (Shown.)
- B. INTEGRATED TRAILER BRAKE CONTROLLER: The optional TBC<sup>2</sup> uses braking input, vehicle speed and ABS logic to balance the performance of the truck brakes and electric trailer brakes. A user-friendly display indicates output and gain levels, trailer connection status, and has a disconnect alarm with message center warnings. Its design eliminates the unsightly wiring and mounting of aftermarket units. (Optional on XL; Standard on XLT and above.)
- C. CLASS-EXCLUSIVE POWERSCOPE™ TRAILER TOW MIRRORS: Designed specifically for Super Duty, these optional large mirrors adjust, fold and telescope almost 3" at the touch of a switch. They include heated glass, integrated turn signals and clearance lamps. The manually adjustable spotter mirror provides expanded visibility. No other mirror in the class offers this much functionality and convenience. (Optional on XLT; Standard on FX4 and above.)