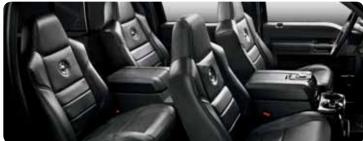

- "Harley-Davidson F-Series Super Duty" badges Black molded illuminated running boards with stainless steel inserts
- Chrome exhaust tips Rubber bed mat with HARLEY-DAVIDSON Bar & Shield logo or optional Tough Bed bedliner
- Chrome front tow hooks and chrome tie-downs 19.5" polished forged-aluminum wheels with Bar & Shield logo on center cap (F-450) ■ 20" polished forged-aluminum wheels with chrome lug nuts and Bar & Shield logo on center cap (F-250/F-350) ■ Quad captain's chairs with black leathertrimmed seating surfaces and chrome Bar & Shield badges; front and rear leather-trimmed center console
- Black carpeted floor mats with the Bar & Shield Logo
- Memory, power-adjustable performance pedals
- Laser-engraved serialization plate Optional: FlexFold<sup>™</sup>

60/40 split rear bench seat with leather-trimmed seating surfaces and chrome Bar & Shield badges (restrictions apply)