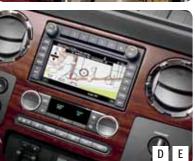

- A. MP3 CAPABILITY AND AUXILIARY AUDIO INPUT JACK: All CD audio systems are MP3-capable and feature an auxiliary audio input for any compatible MP3 player (standard on XLT and up).
- B. MEMORY POWER-ADJUSTABLE PEDALS: Available on select packages, these pedals memorize positions for 2 different drivers.
- C. POWER-SLIDING MOONROOF: This slides open or tilts forward to let in just the right amount of air and sun.
- D. NAVIGATION RADIO: The optional Navigation Radio can map routes anywhere in the U.S. or Canada, and can guide you with audible instructions.
- E. DUAL-ZONE ELECTRONIC AUTOMATIC TEMPERATURE CONTROL: Front-seat passengers can set their own personal comfort zone with this convenient feature. A specially engineered heating and air conditioning system balances airflow for quick defrosting and all-around cabin comfort.
- F. CENTER CONSOLE: Optional captain's chairs include a center console that can hold a laptop. There is one power point inside the console, and on SuperCab and Crew Cab models, one on the back of the console.
- G. STEEL LOADFLOOR: XLT, FX4 and LARIAT Crew Cabs feature a standard FlexFold<sup>™</sup> rear seat with a steel loadfloor. A multitude of configurations set the standard for practicality and versatility.