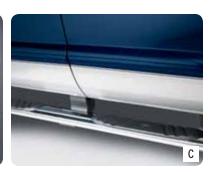

- A. MANUAL SLIDING REAR WINDOW: Opens to let in a cool breeze and can lock securely.
- B. KEYLESS ENTRY KEYPAD: Instant cab access without your key or remote key fob. Program your own secret code for security.
- C. STEP BARS OR RUNNING BOARDS: Step up easily into the cab. Super Duty offers a number of different styles and finishes designed for select models.
- D. CLASS-EXCLUSIVE STOWABLE BED EXTENDER: This optional barrier folds out, clamps together and latches to the tailgate. It lets you haul with the tailgate down or secure smaller loads with the tailgate up. Made of rugged fiberglass-filled polypropylene, it folds conveniently out of the way when not in use.
- E. SNAPLESS SOFT TONNEAU COVER: It rides on rails and slides out of the way to offer you easy access to cargo in the box.
- F. DROP-IN BEDLINERS: Offer rugged protection for the most used and abused part of your pickup. Any Ford Dealer can install a Ford Custom Accessories drop-in liner (shown) at any time.
- G. TOUGH BED SPRAY-IN BEDLINER: Exclusive, factory-installed synthetic lining is applied directly to the bed surface for durable, long-lasting protection.
- H. CLASS-EXCLUSIVE TAILGATE STEP: A handy option that stows in the tailgate. Just take hold of the flip-up grab bar, flip down the skid-resistant step, and climb up into the box.