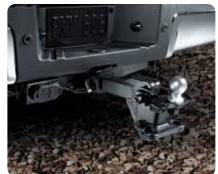

STANDARD TRAILER TOW ELECTRICAL CONNECTOR: Includes 7-pin and 4-pin outlets with robust, all-weather covers.

STANDARD BUILT FORD TOUGH® HITCH RECEIVERS: A
12.5K-rated 2" comes on F-250 and F-350 SRWs and F-350
5.4L DRW. 6.8L gas and 6.4L diesel F-350 DRWs step up to
a 15K-rated 2½" F-450 tops the range with a 16K-rated 2½" receiver. Draw bars and their accessories are not included.