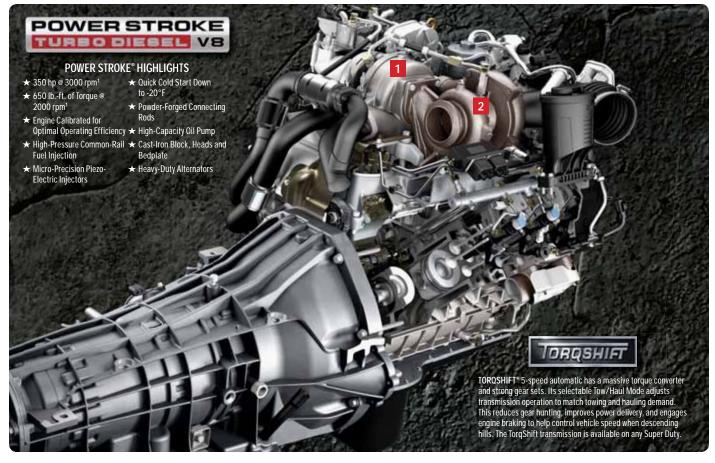

#### DUAL SEQUENTIAL TURBOS

Flatten any mountain pass with the dual sequential turbocharging system. The high-pressure Electronic Variable Response Turbo (EVRT®) spools up first to provide fast transient engine response. The larger low-pressure turbo provides added airflow at peak power and torque. With excellent transient response, outstanding low-speed torque and rugged durability, you can expect seamless performance from one end of the tachometer to the other.

## NOTHIN' BUT POWER

POWER STROKE 6.4L 32-VALVE V8 TURBO DIESEL. Heavy lifting comes naturally to the optional 6.4L Power Stroke V8 Turbo Diesel. It's the most powerful Ford pickup diesel engine ever. High-pressure common-rail fuel injection helps deliver 100% of its 650 lb.-ft. of torque¹ at just 2000 rpm. It also optimizes cold-start capability and helps make this Power Stroke the quietest Ford truck diesel yet. Innovative technologies also help reduce particulate soot emissions to meet stringent federal standards.