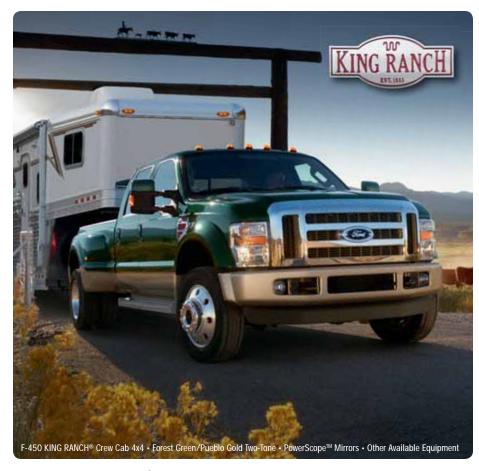

## KING RANCH®

#### THE WESTERN SPIRIT OF HARD WORK AND HOSPITALITY — SUPER DUTY STYLE

Includes LARIAT standard features, plus: KING RANCH® branded Chaparral leather-trimmed quad captain's chairs, and front and rear console lids 
Chrome grille with Pueblo Gold insert 
18" forged painted-aluminum wheels with KING RANCH® center caps (SRW) 
Forged polished-aluminum wheels with unique KING RANCH® center caps (DRW) 
Two-tone paint with Pueblo Gold lower accent, illuminated cab steps, box-rail/tailgate top moldings and bumpers 
KING RANCH® badges with "Running 
Running 
Running 
Running 
Running 
Running 
Running 
Running 
KING RANCH® badges