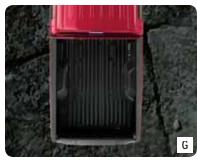

- A. MANUAL SLIDING REAR WINDOW: Opens to let in a cool breeze and can lock securely.
- B. KEYLESS ENTRY KEYPAD: Instant cab access without your key or remote key fob. Program your own secret code for security.
- C. STEP BARS OR RUNNING BOARDS: Step up easily into the cab. Super Duty offers a number of different styles and finishes designed for select models.
- D. CLASS-EXCLUSIVE STOWABLE BED EXTENDER: This optional barrier folds out, clamps together and latches to the tailgate. It lets you haul with the tailgate down or secure smaller loads with the tailgate up. Made of rugged fiberglass-filled polypropylene, it folds conveniently out of the way when not in use.
- E. SNAPLESS SOFT TONNEAU COVER: It rides on rails and slides out of the way to offer you easy access to cargo in the box.
- F. DROP-IN BEDLINERS: Offer rugged protection for the most used and abused part of your pickup. Any Ford Dealer can install a Ford Custom Accessories drop-in liner (shown) at any time.
- G. TOUGH BED SPRAY-IN BEDLINER: Exclusive, factory-installed synthetic lining is applied directly to the bed surface for durable, long-lasting protection.
- H. CLASS-EXCLUSIVE TAILGATE STEP: A handy option that stows in the tailgate. Just take hold of the flip-up grab bar, flip down the skid-resistant step, and climb up into the box.