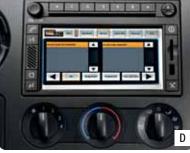

- A, B, C. ONBOARD WIRELESS COMPUTING POWER: This Internet-capable in-dash Windows CE computing and communications system, from MAGNETI MARELLI, is the heart of Ford Work Solutions.™ With its wireless keyboard, you can create documents and spreadsheets — even print them if you add the available wireless printer. You can download files from the web via the Sprint® Mobile Broadband Network.1 Full-function, voice-activated navigation from Garmin® is also included. Now your office is truly on the road. (To avoid driving distractions, some functions are disabled while the truck is in gear.)
- D. TOOL LINK:™ FORD WORK SOLUTIONS TOOL LINK<sup>2</sup> FROM DeWALT® uses Radio Frequency Identification (RFID) technology to tell you what's in your truck and what isn't.3 Tool Link automatically checks the truck before you leave for a job to make sure you have the tools you need. It checks again at the end of the workday to see that all the gear you used at the job site is back on board. It's a great productivity tool that can save time and avoid wasted trips.
- CREW CHIEF:™ With Crew Chief telematic devices on your trucks, you can locate every truck in your fleet, 24/7. Just pull up the website on the Ford Work Solutions in-dash computing system in your truck, or use any computer with web access. Crew Chief, offered by Microlise,™ shows which truck is closest to the job you need done. It can also provide information that's vital to the life of your trucks, and your profits. Optional diagnostics and maintenance reports<sup>1</sup> can help keep your maintenance up to date.
- CABLE LOCK: Here's a sure way to wreck a thief's day: the Ford Work Solutions Cable Lock by Master Lock.® A rugged, retractable, vinyl-coated cable spools out of the case mounted in the cargo box. It snakes through tool handles and equipment frames to secure those items in the box. A heavy-duty locking shackle clips to any box tie-down or back onto the cable itself. Your gear is secured, yet easy to access.