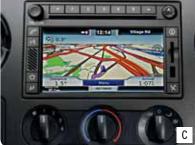

- A. MP3 CAPABILITY AND AUXILIARY AUDIO INPUT JACK: All CD audio systems are MP3-capable and feature an auxiliary audio input for any compatible MP3 player (standard on XLT and up).
- B. MEMORY POWER-ADJUSTABLE PEDALS: Available on select packages, these pedals memorize positions for 2 different drivers.
- C. POWER-SLIDING MOONROOF: This slides open or tilts forward to let in just the right amount of air and sun.
- D. NAVIGATION RADIO: The optional Navigation Radio can map routes anywhere in the U.S. or Canada, and can guide you with audible instructions.
- E. DUAL-ZONE ELECTRONIC AUTOMATIC TEMPERATURE CONTROL: Front-seat passengers can set their own personal comfort zone with this convenient feature. A specially engineered heating and air conditioning system balances airflow for quick defrosting and all-around cabin comfort.
- F. CENTER CONSOLE: Optional captain's chairs include a center console that can hold a laptop. There is one power point inside the console, and on SuperCab and Crew Cab models, one on the back of the console.
- G. STEEL LOADFLOOR: XLT, FX4 and LARIAT Crew Cabs feature a standard FlexFold<sup>™</sup> rear seat with a steel loadfloor. A multitude of configurations set the standard for practicality and versatility.