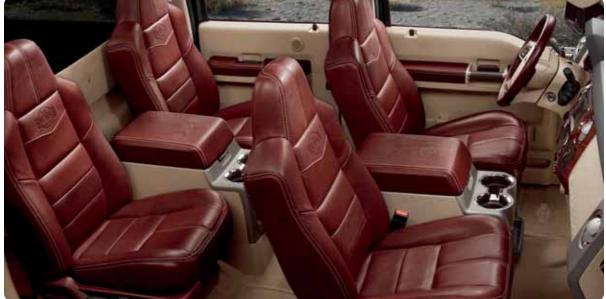

Ford Harley-Davidson™ F-350 Crew Cab SRW 4x4 • Optional Dark Blue Pearl with Vista Blue Flames

Quad captain's chairs with black leather-trimmed seating surfaces and chrome Bar & Shield badges

- "Harley-Davidson F-Series Super Duty" badges Black molded illuminated running boards with stainless steel inserts
- Chrome exhaust tips Rubber bed mat with HARLEY-DAVIDSON Bar & Shield logo or optional Tough Bed bedliner
- Chrome front tow hooks and chrome tie-downs 19.5" polished forged-aluminum wheels with Bar & Shield logo on center cap (F-450) ■ 20" polished forged-aluminum wheels with chrome lug nuts and Bar & Shield logo on center cap (F-250/F-350) ■ Quad captain's chairs with black leathertrimmed seating surfaces and chrome Bar & Shield badges; front and rear leather-trimmed center console
- Black carpeted floor mats with the Bar & Shield Logo
- Memory, power-adjustable performance pedals
- Laser-engraved serialization plate Optional: FlexFold<sup>™</sup>

60/40 split rear bench seat with leather-trimmed seating surfaces and chrome Bar & Shield badges (restrictions apply)