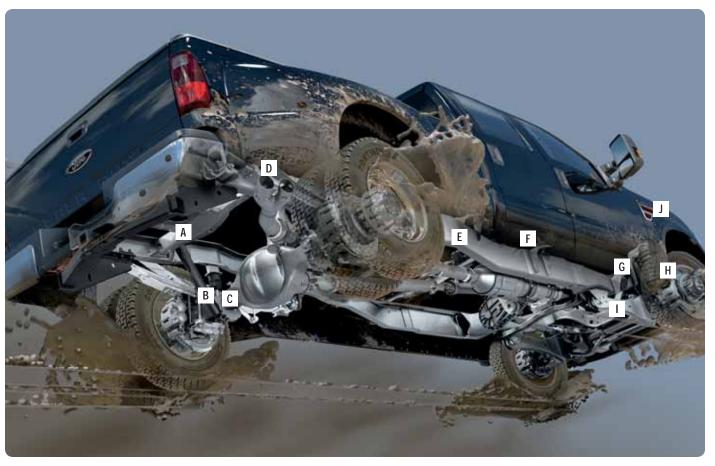

## **RUGGED**

- A. RIVETED, WELDED OR BOTH, crossmembers are secured by the method that optimizes frame capability.
- STAGGERED REAR SHOCKS help control axle motions for a smooth ride and confident handling — loaded or unloaded.
- C. REAR SUSPENSION employs Hotchkiss design to allow model-specific spring and axle ratings for a wide range of capacities. Max. GVWRs range from 8800 lbs. to 14,500 lbs. Max. GCWRs range from 15,000 lbs. all the way up to 33,000 lbs.
- D. LONG REAR SPRINGS measure over 66" to help manage torque without compromising comfort.
- E. THICK C-CHANNEL FRAME of up to 6.7-mm steel is one reason Super Duty delivers best-in-class payload and towing. Electrocoating promotes corrosion resistance.
- F. MICRO-CELLULAR URETHANE BODY MOUNTS compress proportionally to the load on rough roads and during cornering for more controlled body motions and a comfortable ride.
- G. BODY-TO-FRAME MOUNTING BOLTS are driven from the bottom up, a feature many aftermarket builders find desirable.
- H. OUTSTANDING BRAKING POWER is standard with a 4-wheel Anti-lock Brake System (ABS). Huge vented rotors and dual-piston calipers provide strong, consistent stops, even when moving the biggest loads.
- LARGEST FRONT CONTROL ARMS support best-in-class maximum front GAWRs of 6000 lbs. on F-450 4x4, and 5600 lbs. on F-450 4x2.
- J. ENGINE TRACTION CONTROL option is a driverselectable function that can automatically step in to reduce power when it detects a loss of traction.

HIGHEST GVWRS mean that a properly equipped F-450 DRW 4x2 can take on payload, passengers, fuel and cargo up to 6190 lbs. A properly equipped F-350 DRW 4x2 outperforms its direct competitors with a maximum load of up to 5730 lbs. No other competitive pickups can boast such huge numbers.