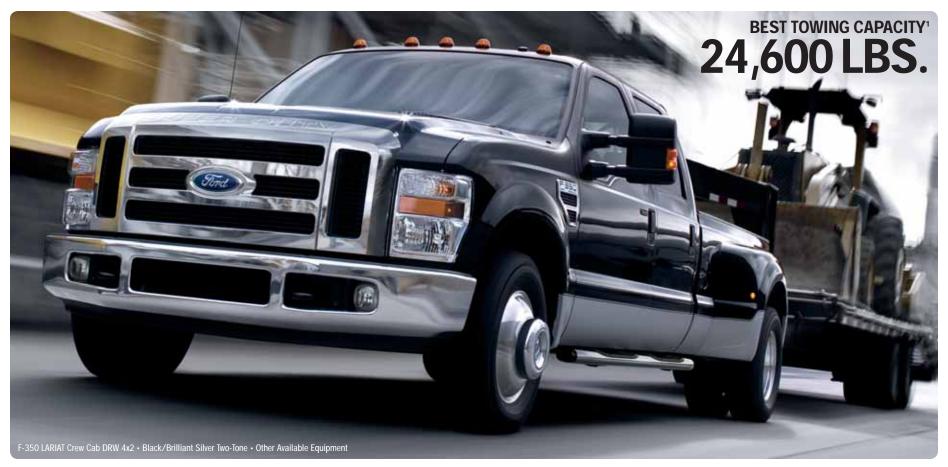

# YOU'VE GOT TO HITCH IT, CRANK IT, DRAG IT

These pickups are on a mission: to effortlessly haul the biggest payloads and tow the heaviest trailers while maintaining optimum control. Only Super Duty makes available a suite of technologies specifically designed to assist you in these tasks. Plus, a full range of models allows you to tailor the capability of your Super Duty to suit your needs.

STANDARD TRAILER TOW ELECTRICAL CONNECTOR: Includes 7-pin and 4-pin outlets with robust, all-weather covers.

STANDARD BUILT FORD TOUGH® HITCH RECEIVERS: A
12.5K-rated 2" comes on F-250 and F-350 SRWs and F-350
5.4L DRW. 6.8L gas and 6.4L diesel F-350 DRWs step up to
a 15K-rated 2½" F-450 tops the range with a 16K-rated 2½" receiver. Draw bars and their accessories are not included.