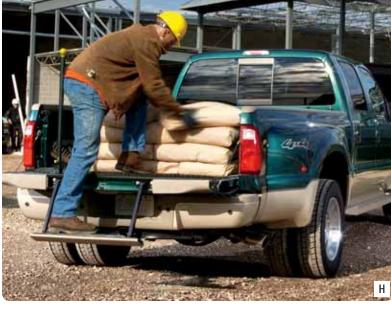

- A. MANUAL SLIDING REAR WINDOW: Opens to let in a cool breeze and can lock securely.
- B. KEYLESS ENTRY KEYPAD: Instant cab access without your key or remote key fob. Program your own secret code for security.
- C. STEP BARS OR RUNNING BOARDS: Step up easily into the cab. Super Duty offers a number of different styles and finishes designed for select models.
- D. CLASS-EXCLUSIVE STOWABLE BED EXTENDER: This optional barrier folds out, clamps together and latches to the tailgate. It lets you haul with the tailgate down or secure smaller loads with the tailgate up. Made of rugged fiberglass-filled polypropylene, it folds conveniently out of the way when not in use.
- E. SNAPLESS SOFT TONNEAU COVER: It rides on rails and slides out of the way to offer you easy access to cargo in the box.
- F. DROP-IN BEDLINERS: Offer rugged protection for the most used and abused part of your pickup. Any Ford Dealer can install a Ford Custom Accessories drop-in liner (shown) at any time.
- G. TOUGH BED SPRAY-IN BEDLINER: Exclusive, factory-installed synthetic lining is applied directly to the bed surface for durable, long-lasting protection.
- H. CLASS-EXCLUSIVE TAILGATE STEP: A handy option that stows in the tailgate. Just take hold of the flip-up grab bar, flip down the skid-resistant step, and climb up into the box.