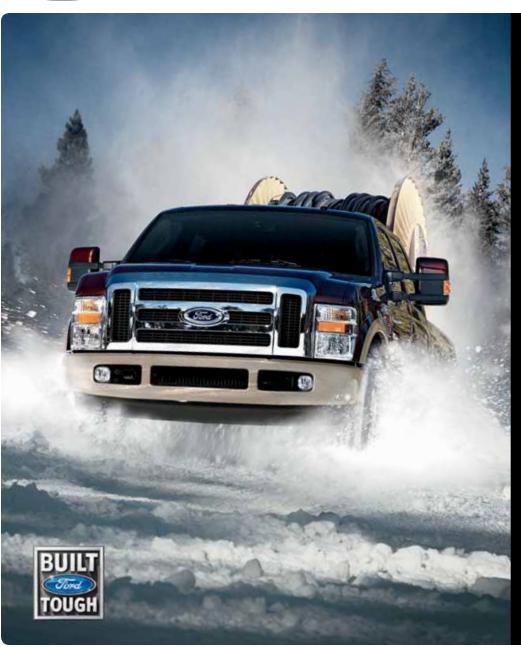

## ALWAYS READY, WILLING AND ABLE

THE MOST CAPABLE PICKUP IN NORTH AMERICA! Its muscular sheet metal wraps around an incredibly strong structure, and its stance clues you in to the huge capabilities on tap. Climb into the cab and experience comfort that changed the world of heavy-duty pickups. If you demand best-in-class¹ towing and hauling, the mighty 6.4L Power Stroke® V8 Turbo Diesel can make it happen. And no other truck in the class offers so many innovations to make your work easier. America's best-selling line of trucks for 31 years running is also home to America's most capable pickup, a Built Ford Tough® truck that's ready for whatever you throw at it: F-Series Super Duty.

# YOU'VE GOT TO HITCH IT, CRANK IT, DRAG IT

These pickups are on a mission: to effortlessly haul the biggest payloads and tow the heaviest trailers while maintaining optimum control. Only Super Duty makes available a suite of technologies specifically designed to assist you in these tasks. Plus, a full range of models allows you to tailor the capability of your Super Duty to suit your needs.