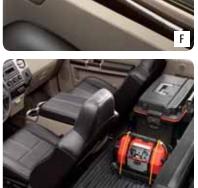

# NEW FORD F-SERIES CABELA'S EDITION

LOCKABLE UNDERSEAT STOWAGE keeps your valuable outdoor gear out of sight. The padded interior helps protect items from damage as well. Obey all federal, state and local regulations when transporting firearms.

THE OPTIONAL CABELA'S LUXURY PACKAGE features heated, leather-trimmed front captain's chairs with stitched Cabela's logo on the seatbacks, as well as a 60/40 leather-trimmed rear bench with lockable underseat stowage (top). Every Ford F-Series Cabela's Edition Super Duty has a bed mat and badge marked with the outfitter's distinctive logo.

## GET WAY, WAY OUT OF TOWN

The world's foremost outfitter and the world's toughest truck builder have teamed up to bring you heavy-duty transportation for your outdoor adventures. The Ford F-Series Cabela's Edition Super Duty starts with a rugged FX4 Crew Cab with all the features you need for serious off-roading. It adds a class-exclusive, factory-installed gun locker¹ under the rear seat, as well as a host of special exterior and interior features and trim. Whether you hunt, fish, camp or all of the above, this Super Duty can help you enjoy your time outdoors even more.