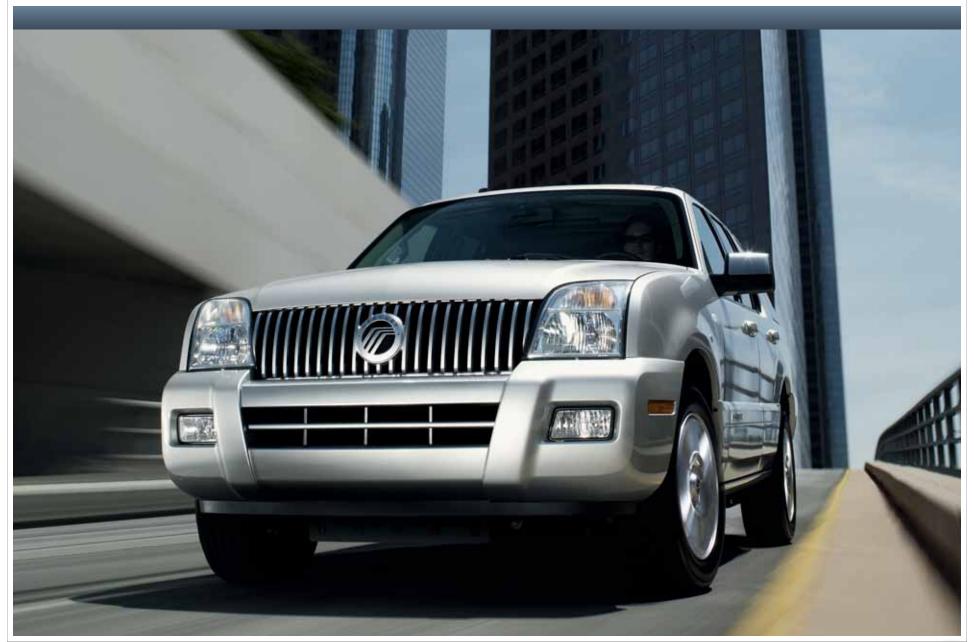

## WITH MOUNTAINEER, FIRST IMPRESSIONS WILL BE LASTING ONES.

Your first step into new surroundings can leave quite an impression. So as Mountaineer Premier's available power-deployable running boards glide out to ease the way, rest assured that your entrance will not go unnoticed. Up front, the bold presence of Mountaineer's gleaming satin-aluminum-finish grille capably announces your arrival. Standard 17" machined-aluminum wheels on Mountaineer and 18" satin-aluminum chrome-clad wheels on Premier (shown) add to its already impressive stance. Red Light-Emitting Diode (LED) taillamps have clear lenses and artfully accented satin-aluminum-finish grilles, while subtle "Mercury" detailing sets off the bright step that anchors the rear bumper.