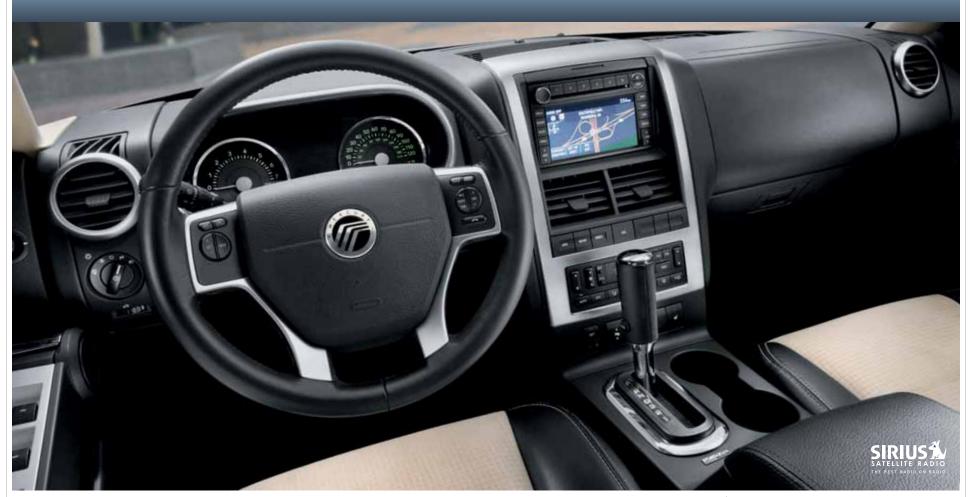

## YOUR MERCURY, YOUR LIFE, NOW IN SYNC.

Mercury SYNC,™ developed in association with Microsoft,® is a voice-activated, customizable media system that will revolutionize the way you drive. With Microsoft Auto software actually embedded in your Mercury vehicle, SYNC allows you to operate most Bluetooth®-enabled mobile phones¹ and most portable digital media players¹ using simple voice commands. Play a song? Make a call? Just say the word – in English, French or Spanish – and SYNC responds. The *Detroit Free Press* calls SYNC "the slickest piece of consumer electronics to hit the market this year." *Forbes* magazine placed it on their "Gadgets We Love" list. It's sure to make yours too as soon as you take it for a test drive. You talk. SYNC listens.™

SYNC your Mercury with your digital media player.

SYNC your Mercury with your mobile phone.

mercuryvehicles.com