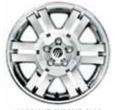

# PUT A SHINE TO IT.

The available new Chrome Package allows you to clad your 2008 Mountaineer Premier in a liberal dose of chrome. Start up front with Premier's signature Mercury grille, now resplendent in chrome. Check out the reflective 18" bright chrome-clad wheels, the chrome sideview mirror caps and chrome roof-rack side rails. In the rear, chrome covers the taillamp surrounds, bumper insert plate and license plate appliqué. Chrome Mountaineer nameplates in the rear and on the side complete the package. Available only in Vivid Red Metallic, Vapor Silver Metallic and Black, a Mountaineer Premier with the Chrome Package will shine brightly.