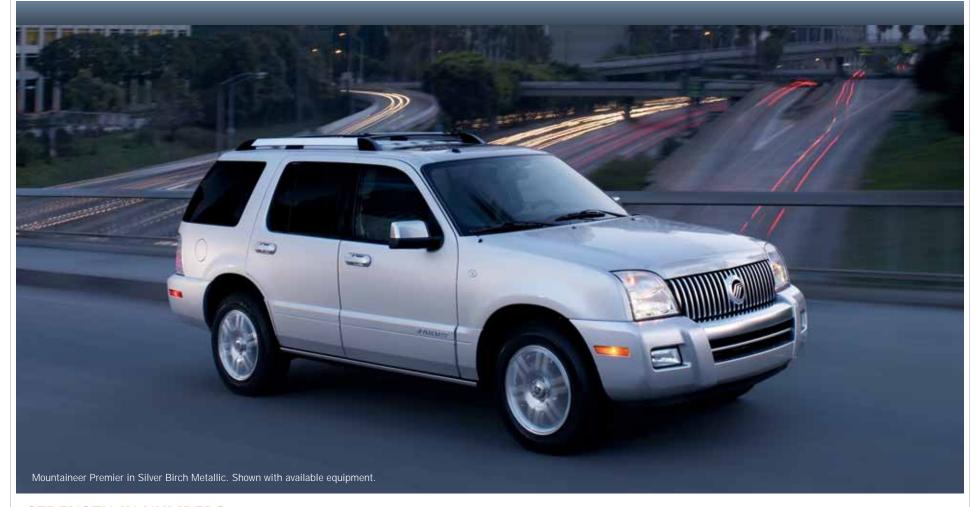

## WITH MOUNTAINEER, FIRST IMPRESSIONS WILL BE LASTING ONES.

Your first step into new surroundings can leave quite an impression. So as Mountaineer Premier's available power-deployable running boards glide out to ease the way, rest assured that your entrance will not go unnoticed. Up front, the bold presence of Mountaineer's gleaming satin-aluminum-finish grille capably announces your arrival. Standard 17" machined-aluminum wheels on Mountaineer and 18" satin-aluminum chrome-clad wheels on Premier (shown) add to its already impressive stance. Red Light-Emitting Diode (LED) taillamps have clear lenses and artfully accented satin-aluminum-finish grilles, while subtle "Mercury" detailing sets off the bright step that anchors the rear bumper.