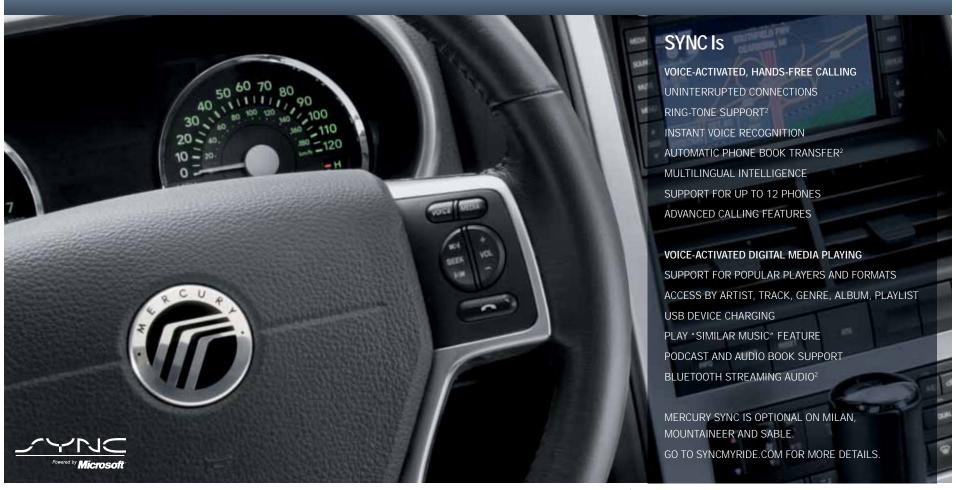

## YOUR MERCURY, YOUR LIFE, NOW IN SYNC.

Mercury SYNC,™ developed in association with Microsoft,® is a voice-activated, customizable media system that will revolutionize the way you drive. With Microsoft Auto software actually embedded in your Mercury vehicle, SYNC allows you to operate most Bluetooth®-enabled mobile phones¹ and most portable digital media players¹ using simple voice commands. Play a song? Make a call? Just say the word – in English, French or Spanish – and SYNC responds. The *Detroit Free Press* calls SYNC "the slickest piece of consumer electronics to hit the market this year." *Forbes* magazine placed it on their "Gadgets We Love" list. It's sure to make yours too as soon as you take it for a test drive. You talk. SYNC listens.™

Some digital media players and some mobile phones may not be fully compatible. Requires a Bluetooth-enabled phone with this capability. Microsoft is a registered trademark of Microsoft Corporation. The Bluetooth word mark is a registered trademark owned by the Bluetooth SIG, Inc. Only use mobile phones and other devices, even with voice commands, when it is safe to do so, and use extreme caution. Driving while distracted may take the driver's focus off the road, which can result in loss of vehicle control, accident and injury. The driver's primary responsibility is the safe operation of the vehicle.

SYNC your Mercury with your digital media player.

SYNC your Mercury with your mobile phone.

mercuryvehicles.com