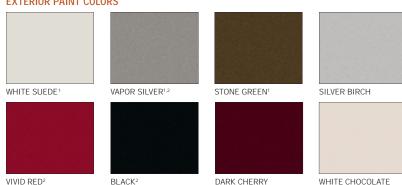

7.4" Leg room 42.4"/36.9"/34.9" Shoulder room 59.0"/58.9"/53.1" Hip room 55.4"/55.5"/45.3"

### WEIGHTS AND CAPACITIES

Cargo volume, 5-passenger (behind 1st/2nd row) 85.8/45.1 cu. ft. Cargo volume, 7-passenger (behind 1st/2nd/3rd row) 83.7/43.9/13.6 cu. ft. Axle ratio 3.55:1 standard; 3.73:1 optional (required and only available on 4.0L V-6 with Trailer Tow Upgrade Package)

#### 4.0L SOHC V-6

Horsepower 210 @ 5100 rpm Torque 254 lb.-ft. @ 3700 rpm Compression ratio 9.7:1

#### 4.6L SOHC V-8

Horsepower 292 @ 5750 rpm Torque 300 lb.-ft. @ 3950 rpm Compression ratio 9.7:1

#### V-6 TOWING lbs.

4x2 standard 3500 AWD standard 3500 4x2 optional 5295 AWD optional 5000

### V-8 TOWING lbs.

4x2 standard 3500 AWD standard 3500 4x2 optional 7220 AWD optional 7055

## **EXTERIOR PAINT COLORS**



Mercury uses clearcoat paint for beauty and protection. All exterior paints are Metallic except for White Suede and Black, Colors are representative only. New for 2008. <sup>2</sup>Available on Chrome Package. <sup>3</sup>Available on Premier only.

#### INTERIOR CLOTH/LEATHER COLORS



CAMEL LEATHER/ SAND ALCANTARA® INSFRTS ■

CAMEL CLOTH/

SAND CLOTH



CHARCOAL BLACK LEATHER/SAND ALCANTARA INSERTS ■



CHARCOAL BLACK CLOTH/ MEDIUM LIGHT STONE



CAMEL LEATHER WITH PERFORATED INSERTS



TRI-COAT3

CHARCOAL BLACK LEATHER WITH PERFORATED INSERTS



## WHEELS



17" MACHINED-ALUMINUM STANDARD ON MOUNTAINEER



18" SATIN-ALUMINUM CHROME-CLAD STANDARD ON PREMIER



18" BRIGHT CHROME-CLAD AVAILABLE ON PREMIER WITH CHROME PACKAGE



20" POLISHED-ALUMINUM AVAILABLE ON PREMIER



Get the ride y