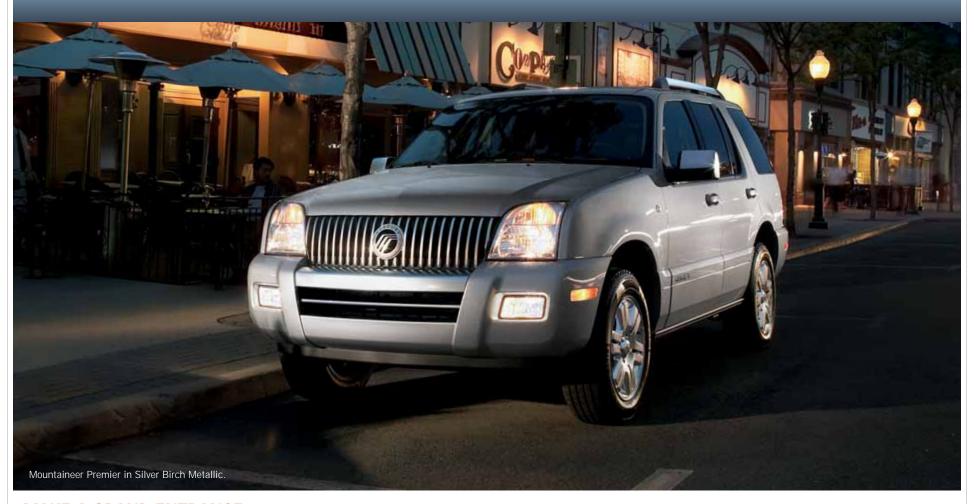

## WITH MOUNTAINEER, FIRST IMPRESSIONS WILL BE LASTING ONES.

Your first step into new surroundings can leave quite an impression. So as Mountaineer Premier's available power-deployable running boards glide out to ease the way, rest assured that your entrance will not go unnoticed. Up front, the bold presence of Mountaineer's gleaming satin-aluminum-finish grille capably announces your arrival. Standard 17" machined-aluminum wheels on Mountaineer and 18" satin-aluminum chrome-clad wheels on Premier (shown) add to its already impressive stance. Red Light-Emitting Diode (LED) taillamps have clear lenses and artfully accented satin-aluminum-finish grilles, while subtle "Mercury" detailing sets off the bright step that anchors the rear bumper.