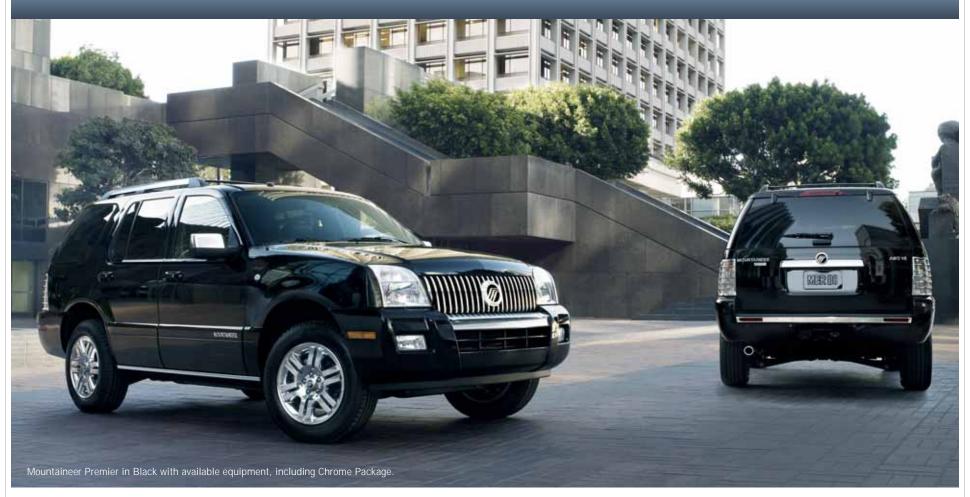

# PUT A SHINE TO IT.

The available new Chrome Package allows you to clad your 2008 Mountaineer Premier in a liberal dose of chrome. Start up front with Premier's signature Mercury grille, now resplendent in chrome. Check out the reflective 18" bright chrome-clad wheels, the chrome sideview mirror caps and chrome roof-rack side rails. In the rear, chrome covers the taillamp surrounds, bumper insert plate and license plate appliqué. Chrome Mountaineer nameplates in the rear and on the side complete the package. Available only in Vivid Red Metallic, Vapor Silver Metallic and Black, a Mountaineer Premier with the Chrome Package will shine brightly.