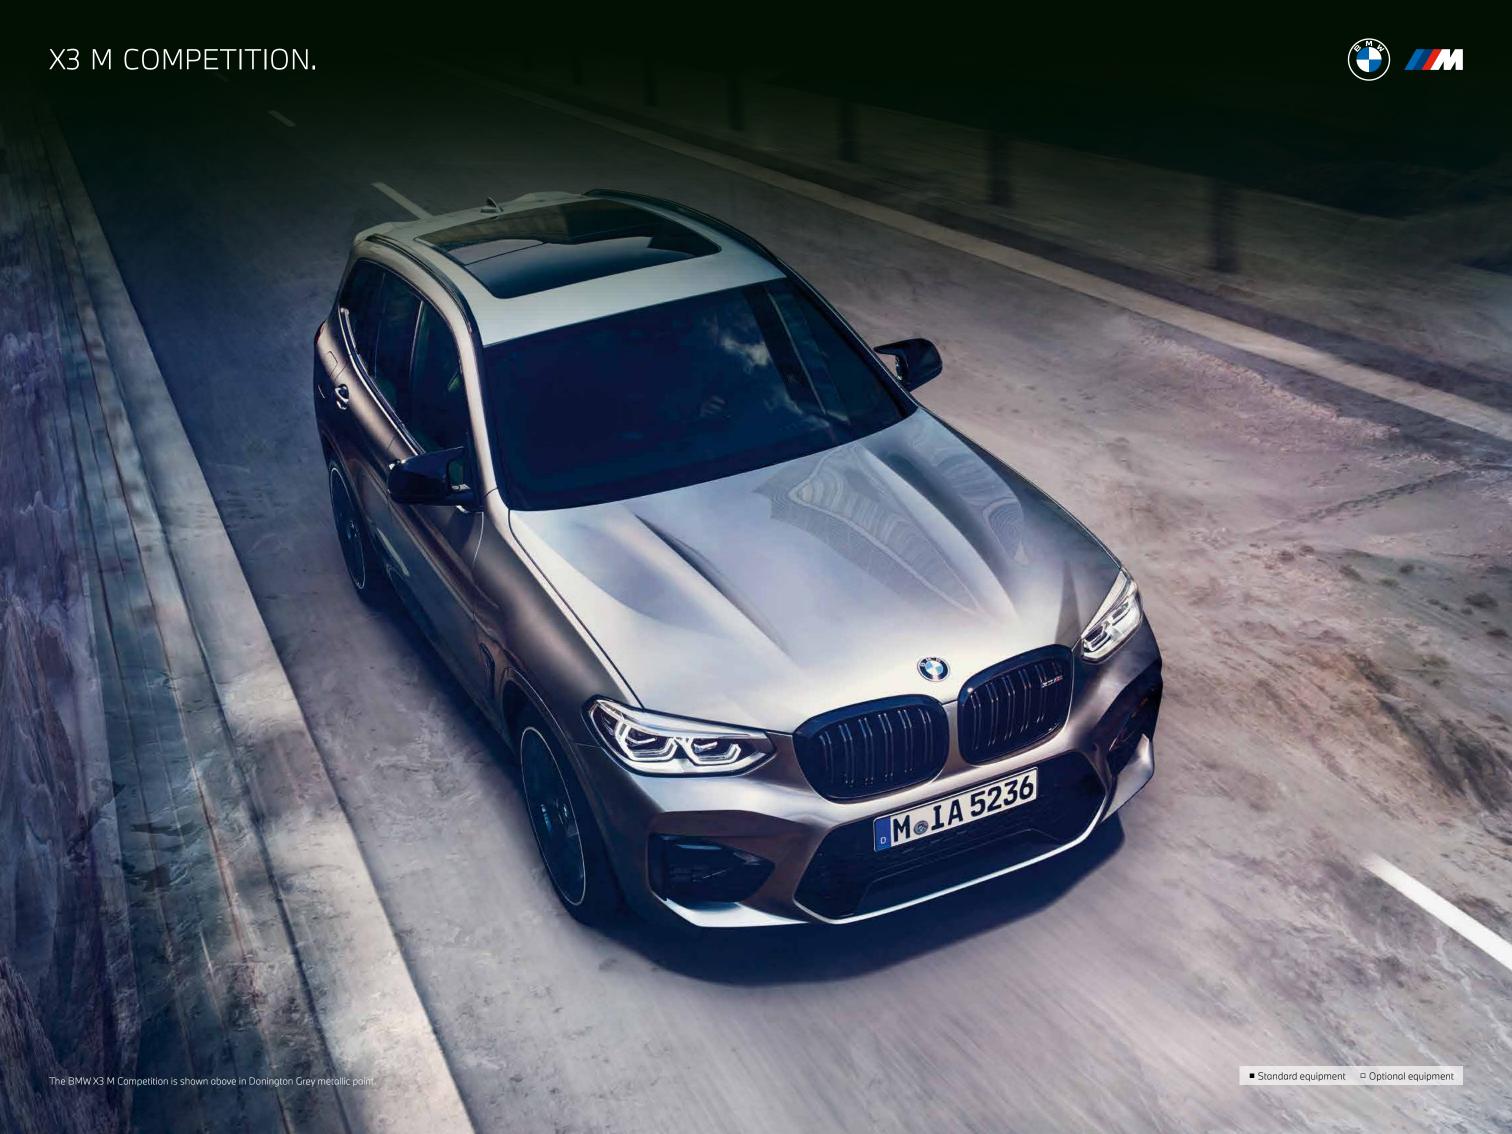

# THE X3 M COMPETITION

# FEATURED MODELS. BMW X3 M COMPETITION:

M TwinPower Turbo six-cylinder petrol engine, 510hp (375kW), 21" M light alloy V-spoke style 765 M wheels, Bicolour Black, Donington Grey metallic paint, M seats upholstered in Black with Midrand Beige Bicolour Merino leather/Alcantara combination, Carbon Fibre interior trim.

# X3 M COMPETITION.