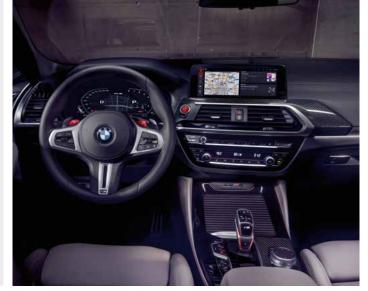

### **AUDIO & COMMUNICATION**

- BMW Live Cockpit Professional, comprising:
- 10.25" Control Display with Touch Functionality
- 12.3" Digital Instrument Display
- BMW Operating System 7.0
- iDrive Controller with Touch Function
- Connected Package Professional
- Loudspeaker system harman/kardon
- DAB tuner