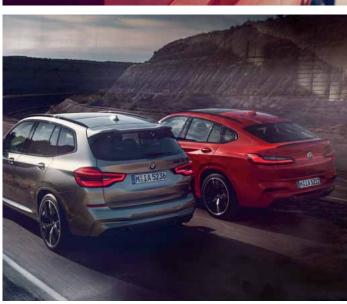

# THE BMW X3 M AND X4 M COMPETITION.

RETURN BY CLICKING ♠
SELECT A TOPIC BELOW TO EXPLORE:

# FEATURED MODELS. BMW X3 M COMPETITION:

M TwinPower Turbo six-cylinder petrol engine, 510hp (375kW), 21" M light alloy V-spoke style 765 M wheels, Bicolour Black, Donington Grey metallic paint, M seats upholstered in Black with Midrand Beige Bicolour Merino leather/Alcantara combination, Carbon Fibre interior trim.

### BMW X4 M COMPETITION:

M TwinPower Turbo six-cylinder petrol engine, 510hp (375kW), 21" M light alloy V-spoke style 765 M wheels, Bicolour Black, Toronto Red metallic paint, M seats upholstered in Adelaide Grey Full Merino leather, M Carbon package including Carbon Fibre interior trim, M Carbon exterior package and M Carbon precision strut.