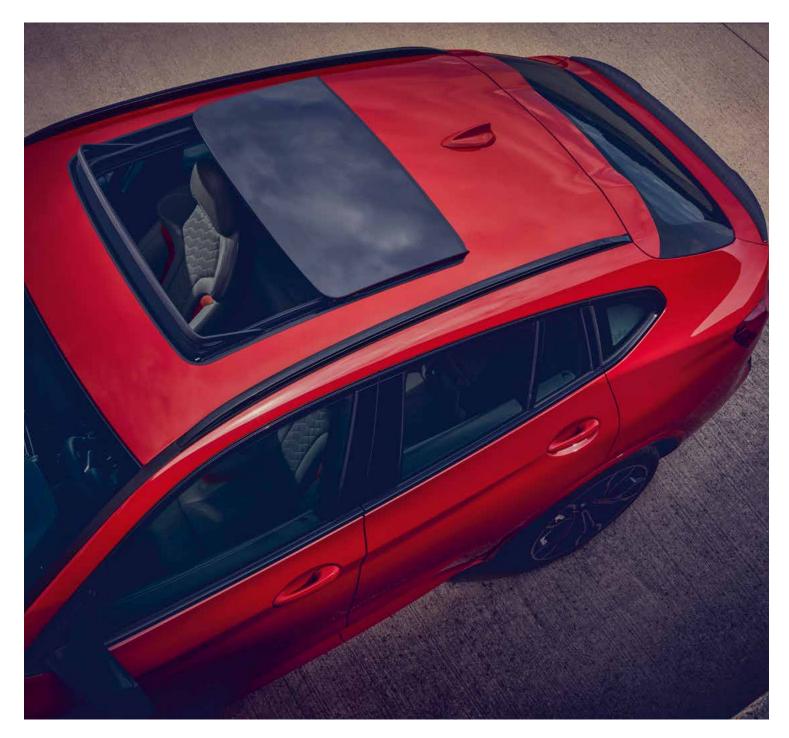

### INTERIOR EQUIPMENT

Towbar, fully electric

| Luggage compartment separating net |  | - |
|------------------------------------|--|---|
| Panoramic glass sunroof            |  |   |
| Sunblinds, rear windows            |  | - |
| Sun protection glass               |  |   |