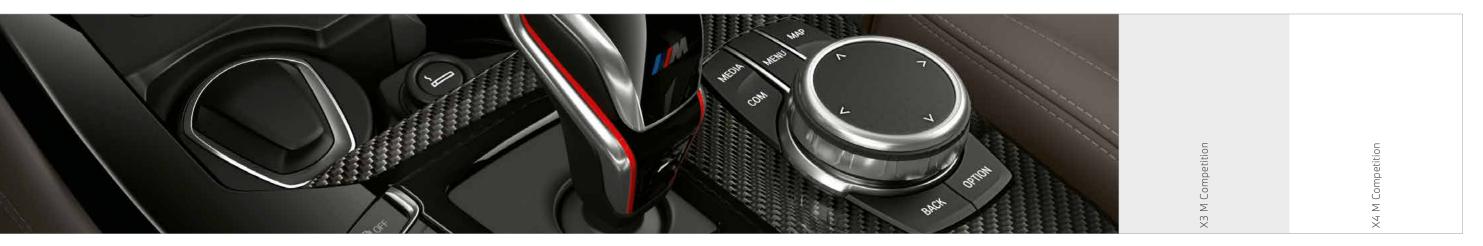

### **AUDIO & COMMUNICATION**

- BMW Live Cockpit Professional, comprising:
- 10.25" Control Display with Touch Functionality
- 12.3" Digital Instrument Display
- BMW Operating System 7.0
- iDrive Controller with Touch Function
- Connected Package Professional
- Loudspeaker system harman/kardon
- DAB tuner

### SAFETY & TECHNOLOGY

- BMW Icon Adaptive LED Headlights
- High-beam Assistant
- M Head-up Display
- Active Guard
- Adaptive M suspension
- Cruise control with braking function
- Driving Assistant
- Dynamic brake lights with LED technology
- M Compound brakes, perforated
- M Sport exhaust system
- Park Distance Control (PDC), front and rear
- Parking Assistant with Reversing Assist camera
- Eight-speed M Steptronic transmission with DRIVELOGIC