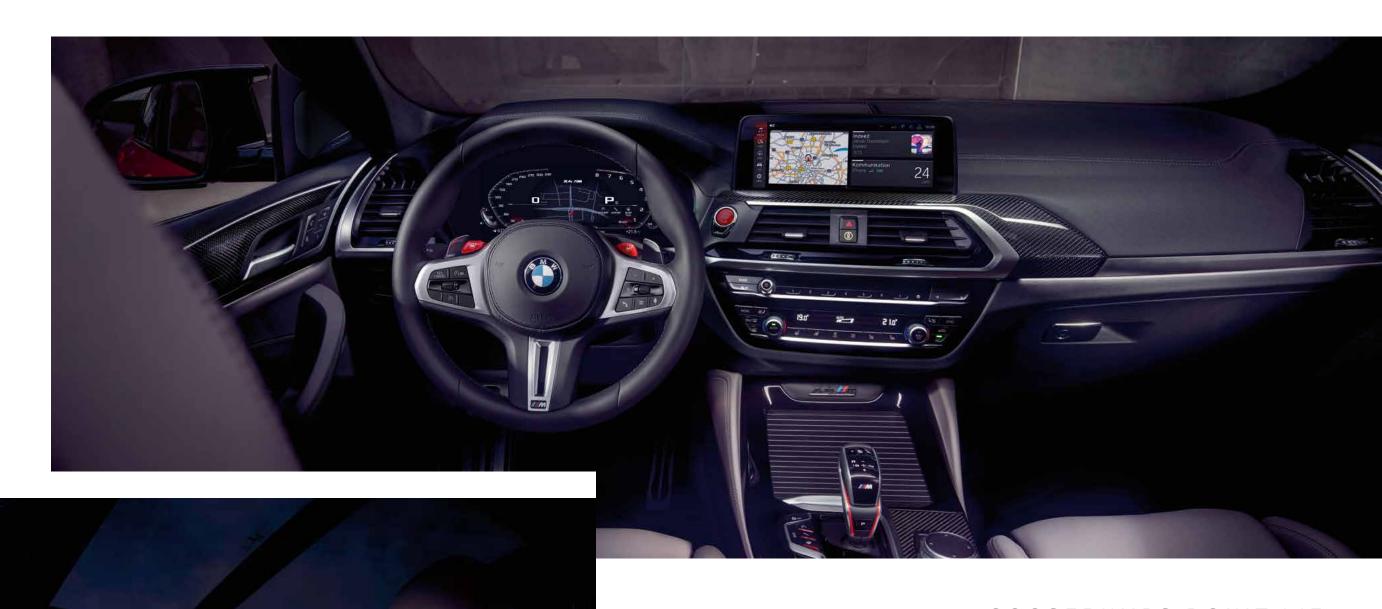

### **INTERIOR**

- Air conditioning, automatic with three-zone control
- Full Merino leather upholstery
- Instrument panel in Sensatec
- Interior trim, Aluminium Carbon with Pearl Chrome finisher
- M leather multi-functional steering wheel
- M seats, front
- Seat adjustment front, electric with driver memory
- Seat heating, front
- Split-folding seats, rear
- Ambient lighting
- Door sill finishers front High-gloss Black, with X3 M Competition designation

### **AUDIO & COMMUNICATION**

- BMW Live Cockpit Professional, comprising:
- 10.25" Control Display with Touch Functionality
- 12.3" Digital Instrument Display
- BMW Operating System 7.0
- iDrive Controller with Touch Function
- Connected Package Professional
- Loudspeaker system harman/kardon
- DAB tuner