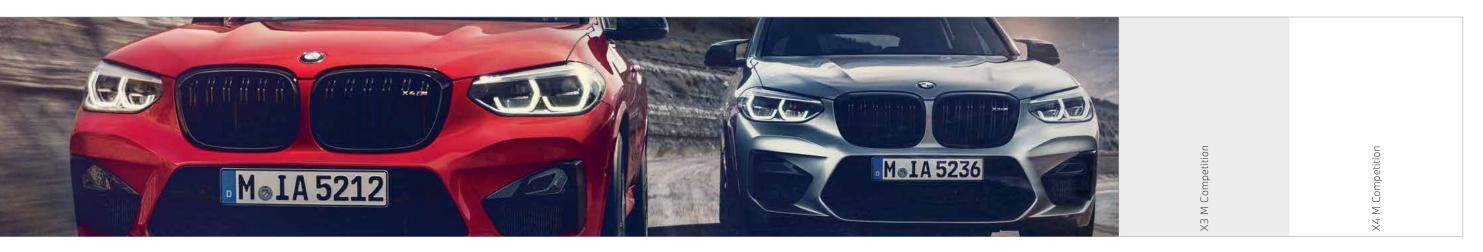

# THE BMW X3 M AND X4 M COMPETITION.

RETURN BY CLICKING ♠
SELECT A TOPIC BELOW TO EXPLORE: