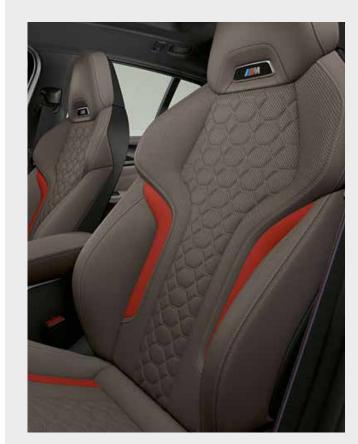

# FEATURED MODELS. BMW X3 M COMPETITION:

M TwinPower Turbo six-cylinder petrol engine, 510hp (375kW), 21" M light alloy V-spoke style 765 M wheels, Bicolour Black, Donington Grey metallic paint, M seats upholstered in Black with Midrand Beige Bicolour Merino leather/Alcantara combination, Carbon Fibre interior trim.

### BMW X4 M COMPETITION:

M TwinPower Turbo six-cylinder petrol engine, 510hp (375kW), 21" M light alloy V-spoke style 765 M wheels, Bicolour Black, Toronto Red metallic paint, M seats upholstered in Adelaide Grey Full Merino leather, M Carbon package including Carbon Fibre interior trim, M Carbon exterior package and M Carbon precision strut.

### **INTERIOR**

- Air conditioning, automatic with three-zone control
- Full Merino leather upholstery
- Instrument panel in Sensatec
- Interior trim, Aluminium Carbon with Pearl Chrome finisher
- M leather multi-functional steering wheel
- M seats, front
- Seat adjustment front, electric with driver memory
- Seat heating, front
- Split-folding seats, rear
- Ambient lighting
- Door sill finishers front High-gloss Black, with X3 M Competition designation

### **INTERIOR**

- Air conditioning, automatic with three-zone control
- Full Merino leather upholstery
- Instrument panel in Sensatec
- Interior trim, Aluminium Carbon with Pearl Chrome finisher
- M leather multi-functional steering wheel
- M seats, front
- Seat adjustment front, electric with driver memory
- Seat heating, front
- Split-folding seats, rear
- Ambient lighting
- Door sill finishers front High-gloss Black, with X4 M Competition designation