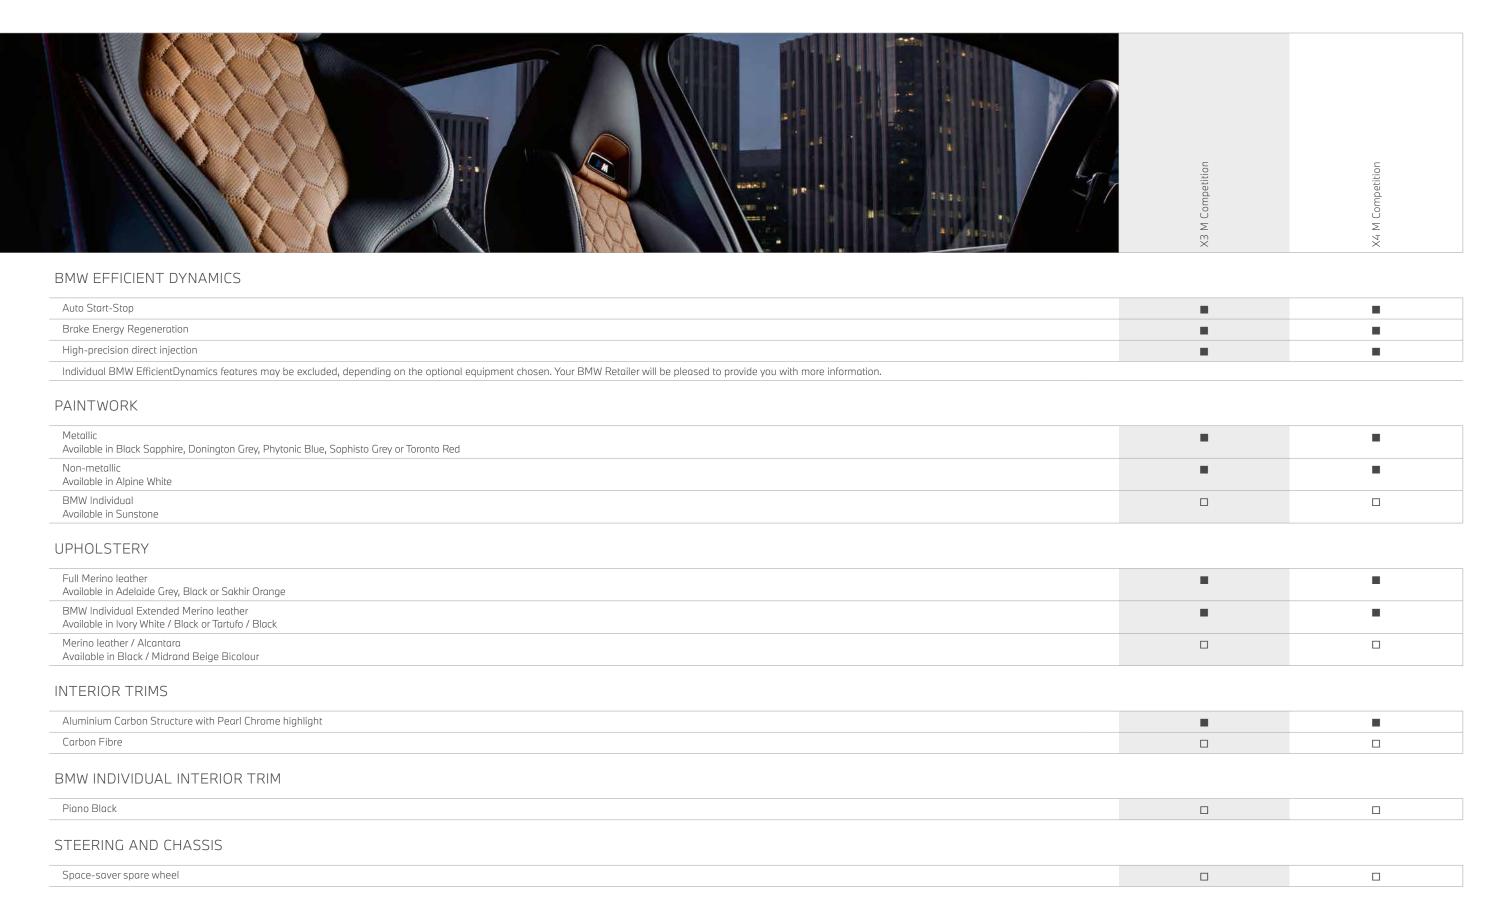

# UPHOLSTERY & INTERIOR TRIM.

### LEATHER.

Merino leather in Sakhir Orange

Available with

- X3 M Competition
- X4 M Competition

Merino leather in Adelaide Grey

Available with

- X3 M Competition
- X4 M Competition

Merino leather in Black

Available with

- X3 M Competition
- X4 M Competition

Merino leather / Alcantara in Black / Midrand Beige Bicolour

Available with

X3 M Competition

X4 M Competition

### BMW INDIVIDUAL LEATHER.

BMW Individual Merino leather in Ivory White / Black

Available with

- X3 M Competition
- X4 M Competition

BMW Individual Merino leather in Tartufo / Black

Available with

- X3 M Competition
- X4 M Competition

### INTERIOR TRIMS.

Aluminium Carbon Structure with Pearl Chrome highlight

Available with

- X3 M Competition
- X4 M Competition

Carbon Fibre

Available with

X3 M Competition

X4 M Competition

### BMW INDIVIDUAL INTERIOR TRIM.

Piano Black

Available with

X3 M Competition

X4 M Competition