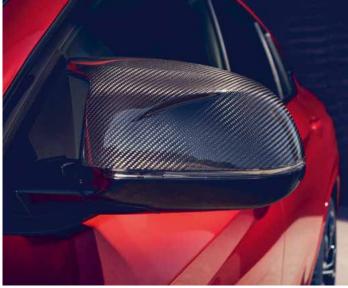

☐ M Carbon engine strut

☐ M Carbon exterior package

- ☐ BMW Gesture Control
- ☐ Comfort package (full contents)
- ☐ Driving Assistant Plus
- ☐ Enhanced Bluetooth with wireless charging
- □ Interior trim, Carbon Fibre
- ☐ M Carbon package (full contents)
- ☐ Panoramic glass sunroof
- ☐ Parking Assistant Plus
- ☐ Seat heating, front and rear
- ☐ Sun protection glass
- ☐ WiFi hotspot preparation

### EXTERIOR EQUIPMENT

| M Carbon exterior package                         |  |
|---------------------------------------------------|--|
| Comprises:                                        |  |
| – Carbon aeroblades at the bottom of front bumper |  |
| – Carbon in-lay in the outer air inlets           |  |
| – Carbon mirror caps                              |  |
| – Carbon rear diffuser                            |  |
| – Carbon rear spoiler <sup>1</sup>                |  |
| Only with M Carbon package / Ultimate package     |  |
| Roof rails, High-gloss Shadowline                 |  |