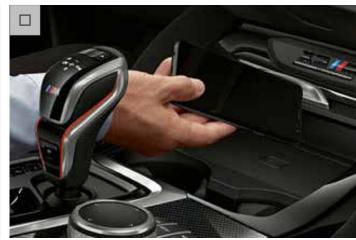

# ENHANCED BLUETOOTH WITH WIRELESS CHARGING.

Enhanced Bluetooth with wireless charging includes a wireless charging dock and additional USB ports. Two mobile telephones and an audio player can be connected simultaneously via Bluetooth. The technical capacity for a WiFi hotspot is also included. For Smartphones without an inductive charging function, special charging cases are available to purchase via BMW Parts and Accessories.