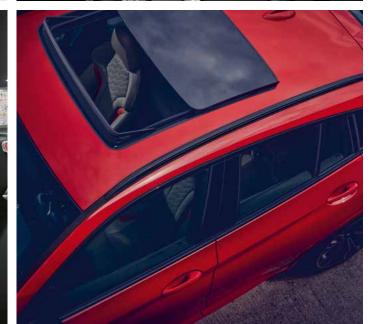

### INTERIOR EQUIPMENT

Towbar, fully electric

| Luggage compartment separating net |  | - |
|------------------------------------|--|---|
| Panoramic glass sunroof            |  |   |
| Sunblinds, rear windows            |  | - |
| Sun protection glass               |  |   |