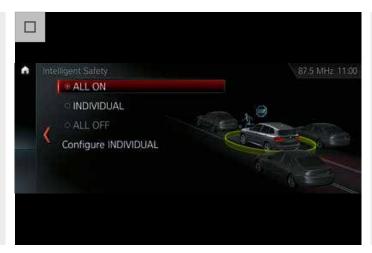

### SAFETY & TECHNOLOGY

- BMW Icon Adaptive LED Headlights
- High-beam Assistant
- M Head-up Display
- Active Guard
- Adaptive M suspension
- Cruise control with braking function
- Driving Assistant
- Dynamic brake lights with LED technology
- M Compound brakes, perforated
- M Sport exhaust system
- Park Distance Control (PDC), front and rear
- Parking Assistant with Reversing Assist camera
- Eight-speed M Steptronic transmission with DRIVELOGIC

### SAFETY AND TECHNOLOGY

– Surround View

| Driving Assistant Comprises:  Approach Control warning  Crossing-traffic warning, rear  Lane Change warning  Lane Departure warning  Prevention of rear collision  Speed-limit information                                                                                                                                                                 | • | • |
|------------------------------------------------------------------------------------------------------------------------------------------------------------------------------------------------------------------------------------------------------------------------------------------------------------------------------------------------------------|---|---|
| Driving Assistant Plus Comprises all functionality of Driving Assistant, plus:  - Active Cruise Control with Stop&Go function  - Crossing-traffic warning, front  - Crossroads warning  - Evasion Aid  - Lane Change Assistant  - Lane Keeping Assistant with active side collision protection  - Steering and Lane Control Assistant  - Wrong-way warning |   |   |
| Parking Assistant Comprises:  — Active Park Distance Control  — Parking Assistant for parallel and lateral parking spaces  — Reversing Assist camera                                                                                                                                                                                                       | • | • |
| Parking Assistant Plus Comprises all functionality of Parking Assistant, plus:  — Remote 3D View                                                                                                                                                                                                                                                           |   |   |