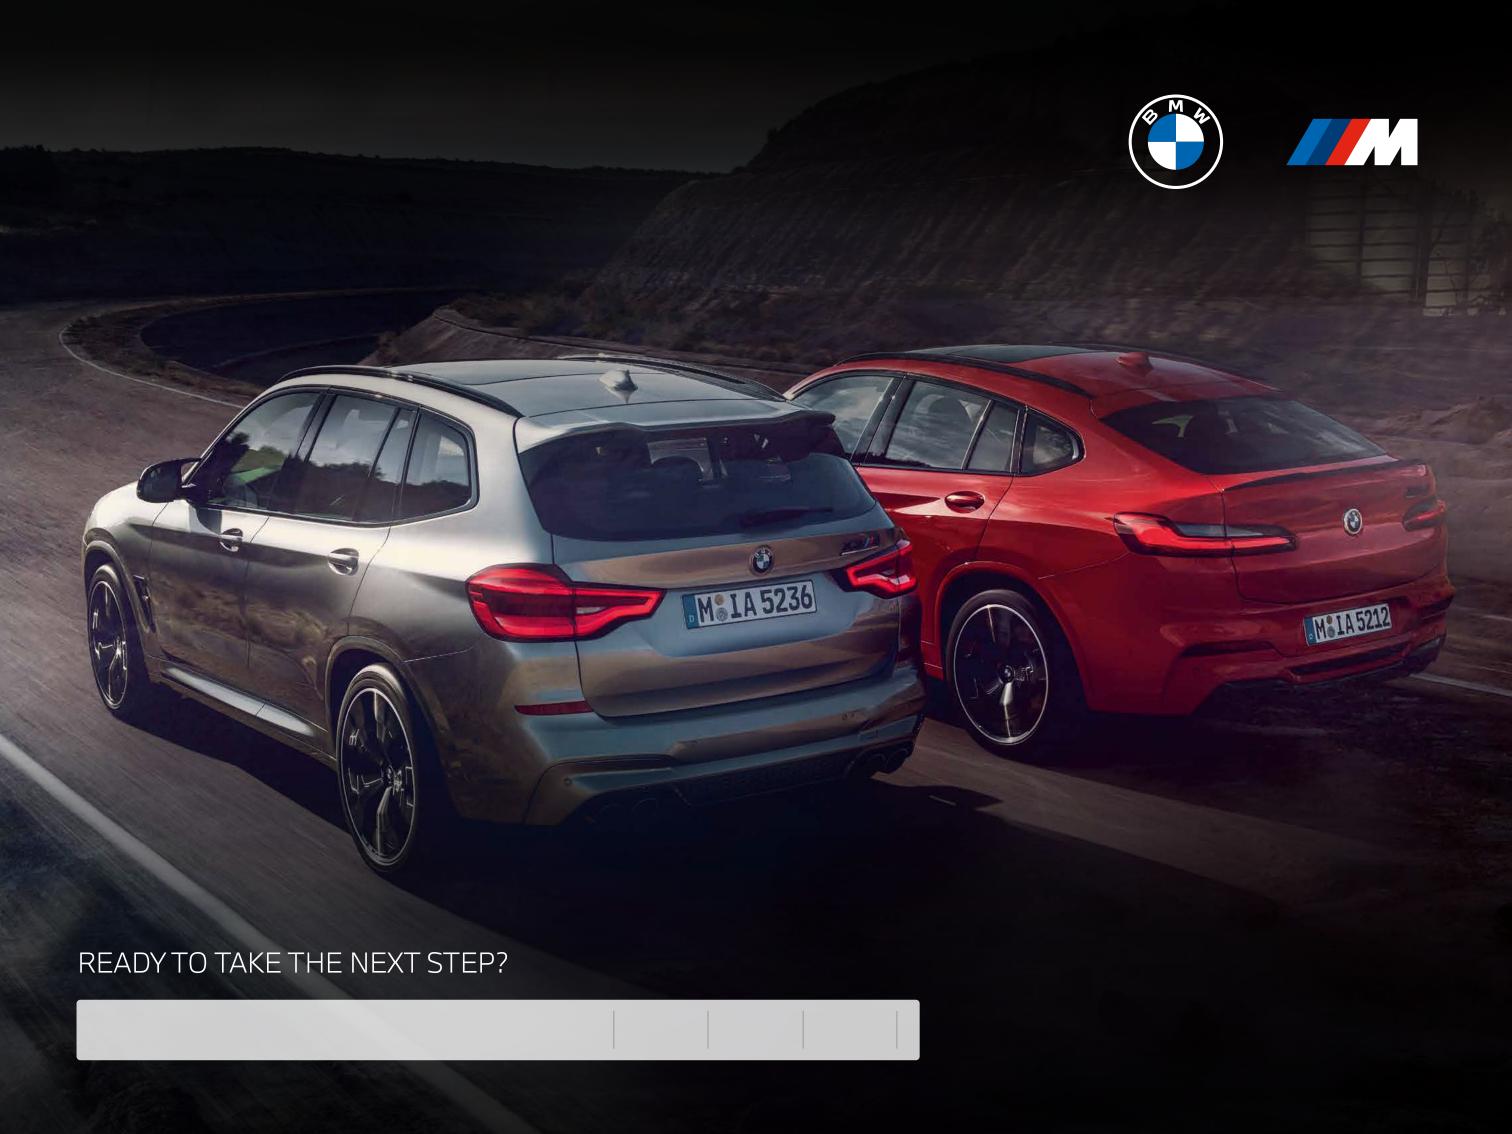

# THE BMW X3 M AND X4 M COMPETITION.

RETURN BY CLICKING ♠
SELECT A TOPIC BELOW TO EXPLORE:

# FEATURED MODELS. BMW X3 M COMPETITION:

M TwinPower Turbo six-cylinder petrol engine, 510hp (375kW), 21" M light alloy V-spoke style 765 M wheels, Bicolour Black, Donington Grey metallic paint, M seats upholstered in Black with Midrand Beige Bicolour Merino leather/Alcantara combination, Carbon Fibre interior trim.

### BMW X4 M COMPETITION:

M TwinPower Turbo six-cylinder petrol engine, 510hp (375kW), 21" M light alloy V-spoke style 765 M wheels, Bicolour Black, Toronto Red metallic paint, M seats upholstered in Adelaide Grey Full Merino leather, M Carbon package including Carbon Fibre interior trim, M Carbon exterior package and M Carbon precision strut.