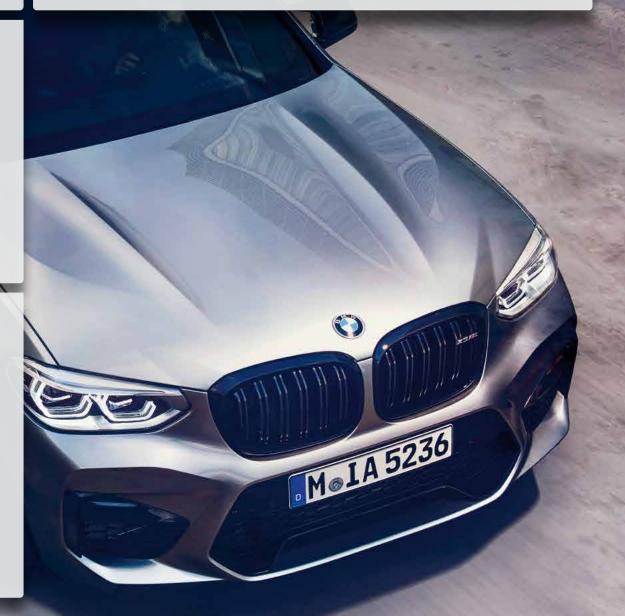

# X3 M COMPETITION.

### **EXTERIOR**

- 21" M light alloy V-spoke style 765 M wheels, Bicolour Black
- Acoustic glazing
- Exterior trim, High-gloss Shadowline
- Kidney grille in High-gloss Black with Black vertical slats
- M Competition bodystyling
- M exterior mirrors in High-gloss Black
- Roof rails, High-gloss Shadowline
- Exhaust tailpipes quad, round, split left and right, High-gloss Black