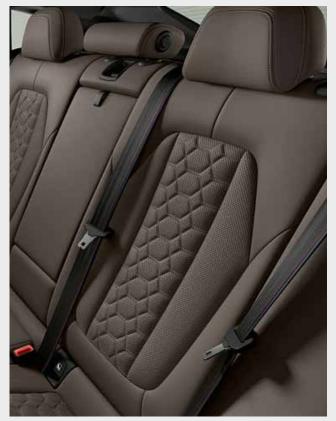

### **INTERIOR**

- Air conditioning, automatic with three-zone control
- Full Merino leather upholstery
- Instrument panel in Sensatec
- Interior trim, Aluminium Carbon with Pearl Chrome finisher
- M leather multi-functional steering wheel
- M seats, front
- Seat adjustment front, electric with driver memory
- Seat heating, front
- Split-folding seats, rear
- Ambient lighting
- Door sill finishers front High-gloss Black, with X3 M Competition designation

### **INTERIOR**

- Air conditioning, automatic with three-zone control
- Full Merino leather upholstery
- Instrument panel in Sensatec
- Interior trim, Aluminium Carbon with Pearl Chrome finisher
- M leather multi-functional steering wheel
- M seats, front
- Seat adjustment front, electric with driver memory
- Seat heating, front
- Split-folding seats, rear
- Ambient lighting
- Door sill finishers front High-gloss Black, with X4 M Competition designation

### SEAT HEATING, FRONT AND REAR.

The seat heating increases the temperature of the seat and backrest surfaces of the front seats as well as the exterior rear seats. It can be individually regulated to three levels for each seat.