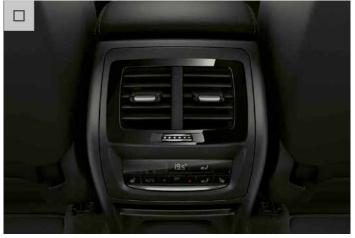

### SEAT HEATING, FRONT AND REAR.

The seat heating increases the temperature of the seat and backrest surfaces of the front seats as well as the exterior rear seats. It can be individually regulated to three levels for each seat.