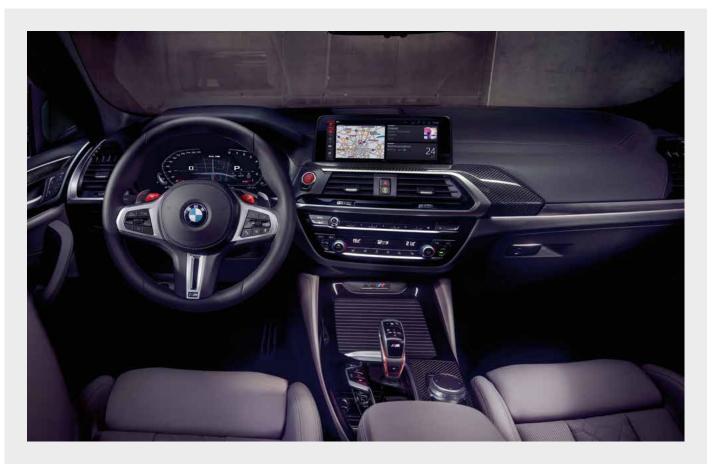

### **AUDIO & COMMUNICATION**

- BMW Live Cockpit Professional, comprising:
- 10.25" Control Display with Touch Functionality
- 12.3" Digital Instrument Display
- BMW Operating System 7.0
- iDrive Controller with Touch Function
- Connected Package Professional
- Loudspeaker system harman/kardon
- DAB tuner