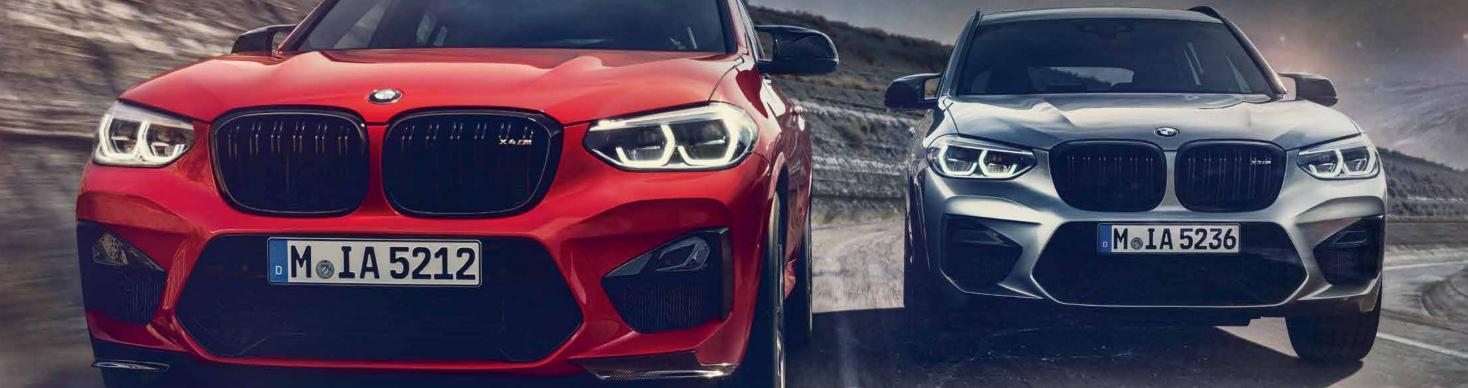

# THE BMW X3 M AND X4 M COMPETITION.

RETURN BY CLICKING ♠
SELECT A TOPIC BELOW TO EXPLORE:

# FEATURED MODELS. BMW X3 M COMPETITION:

M TwinPower Turbo six-cylinder petrol engine, 510hp (375kW), 21" M light alloy V-spoke style 765 M wheels, Bicolour Black, Donington Grey metallic paint, M seats upholstered in Black with Midrand Beige Bicolour Merino leather/Alcantara combination, Carbon Fibre interior trim.

### BMW X4 M COMPETITION:

M TwinPower Turbo six-cylinder petrol engine, 510hp (375kW), 21" M light alloy V-spoke style 765 M wheels, Bicolour Black, Toronto Red metallic paint, M seats upholstered in Adelaide Grey Full Merino leather, M Carbon package including Carbon Fibre interior trim, M Carbon exterior package and M Carbon precision strut.