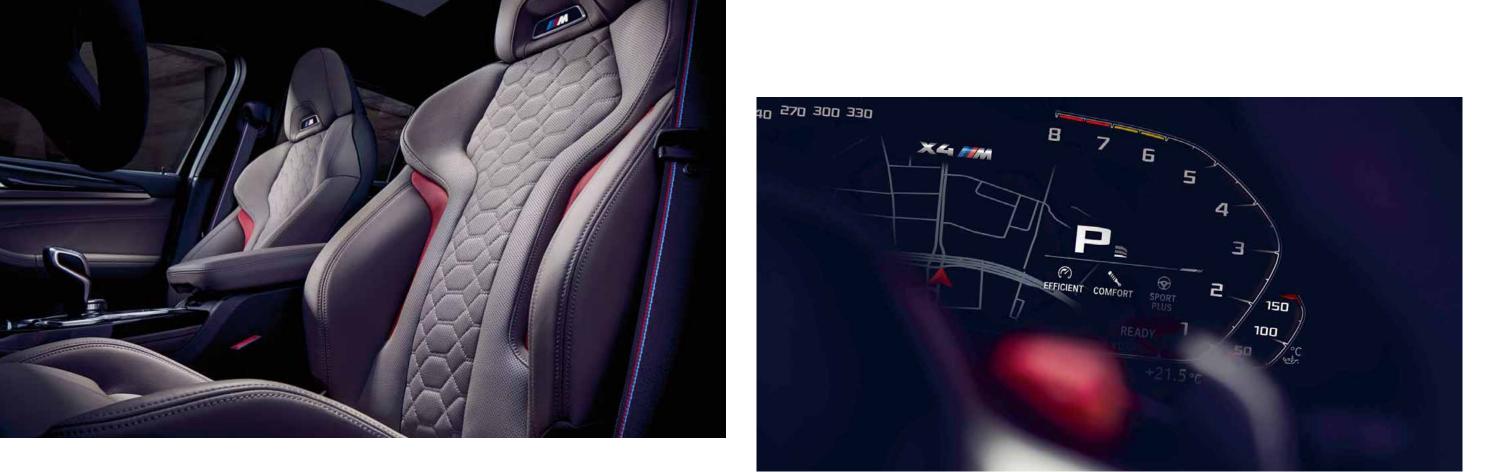

### **INTERIOR**

- Air conditioning, automatic with three-zone control
- Full Merino leather upholstery
- Instrument panel in Sensatec
- Interior trim, Aluminium Carbon with Pearl Chrome finisher
- M leather multi-functional steering wheel
- M seats, front
- Seat adjustment front, electric with driver memory
- Seat heating, front
- Split-folding seats, rear
- Ambient lighting
- Door sill finishers front High-gloss Black, with X3 M Competition designation

### SAFETY & TECHNOLOGY

- BMW Icon Adaptive LED Headlights
- High-beam Assistant
- M Head-up Display
- Active Guard
- Adaptive M suspension
- Cruise control with braking function
- Driving Assistant
- Dynamic brake lights with LED technology
- M Compound brakes, perforated
- M Sport exhaust system
- Park Distance Control (PDC), front and rear
- Parking Assistant with Reversing Assist camera
- Eight-speed M Steptronic transmission with DRIVELOGIC