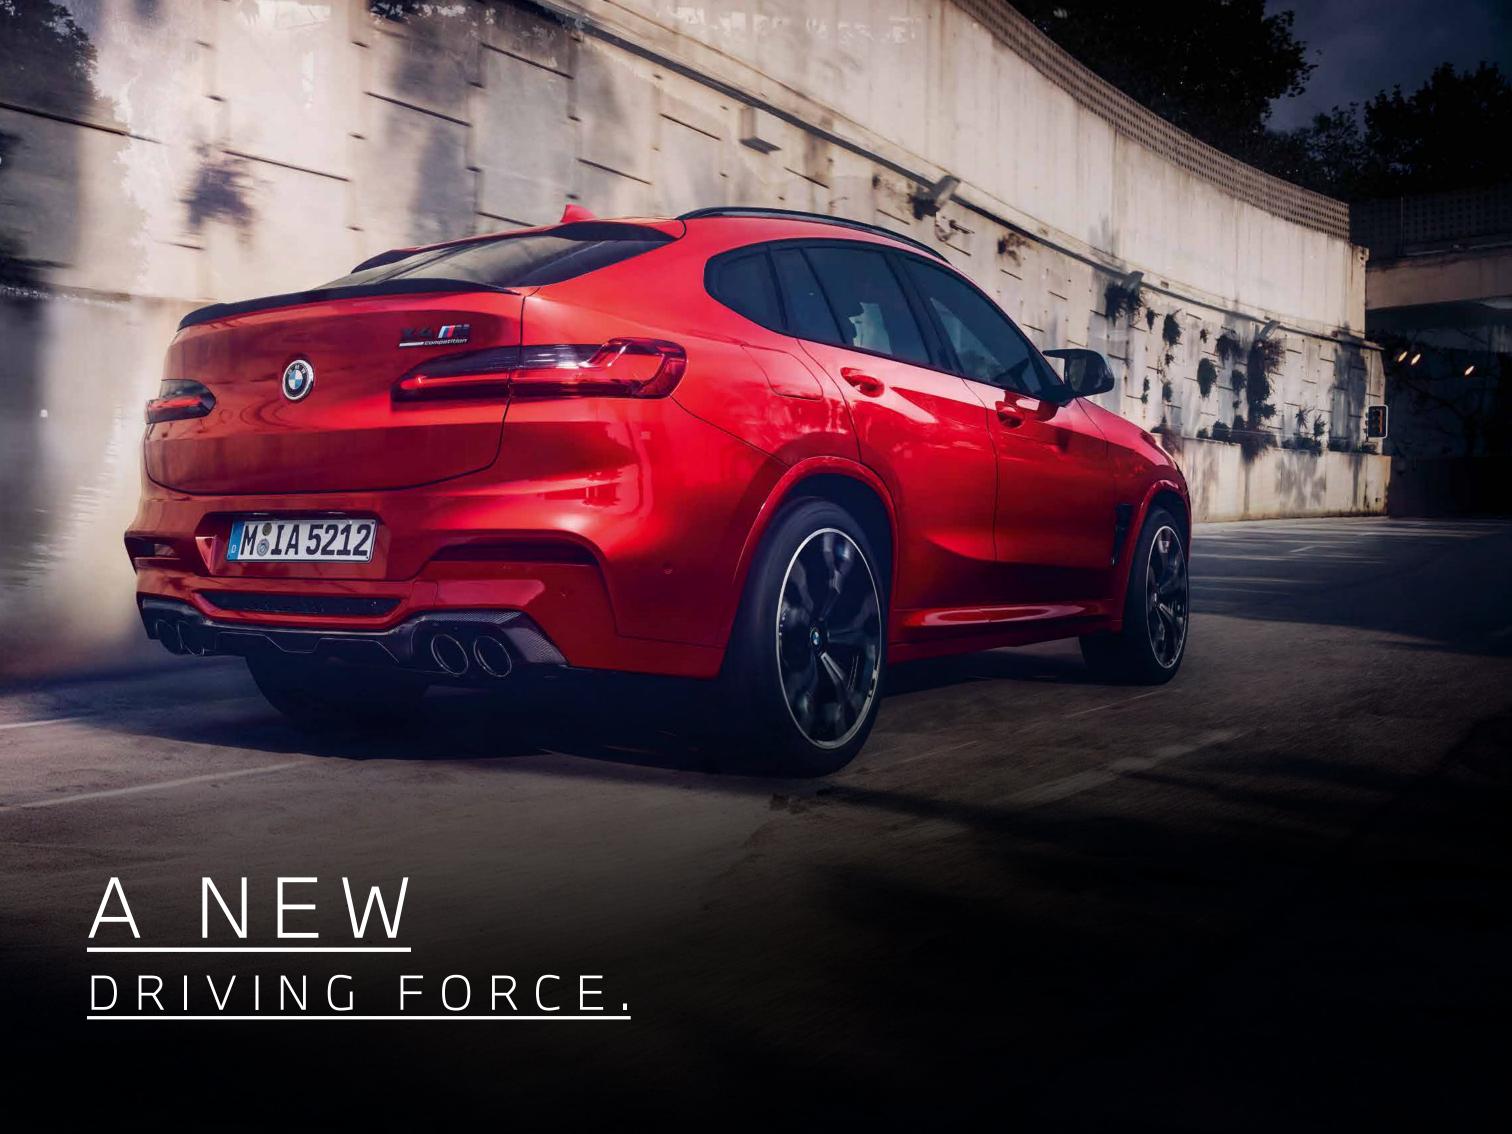

# THE X4 M COMPETITION

### BMW X4 M COMPETITION:

M TwinPower Turbo six-cylinder petrol engine, 510hp (375kW), 21" M light alloy V-spoke style 765 M wheels, Bicolour Black, Toronto Red metallic paint, M seats upholstered in Adelaide Grey Full Merino leather, M Carbon package including Carbon Fibre interior trim, M Carbon exterior package and M Carbon precision strut.

### **EXTERIOR**

- 21" M light alloy V-spoke style 765 M wheels, Bicolour Black
- Acoustic glazing
- Exterior trim, High-gloss Shadowline
- Kidney grille in High-gloss Black with Black vertical slats
- M Competition bodystyling
- M exterior mirrors in High-gloss Black
- Roof rails, High-gloss Shadowline
- Exhaust tailpipes quad, round, split left and right, High-gloss Black