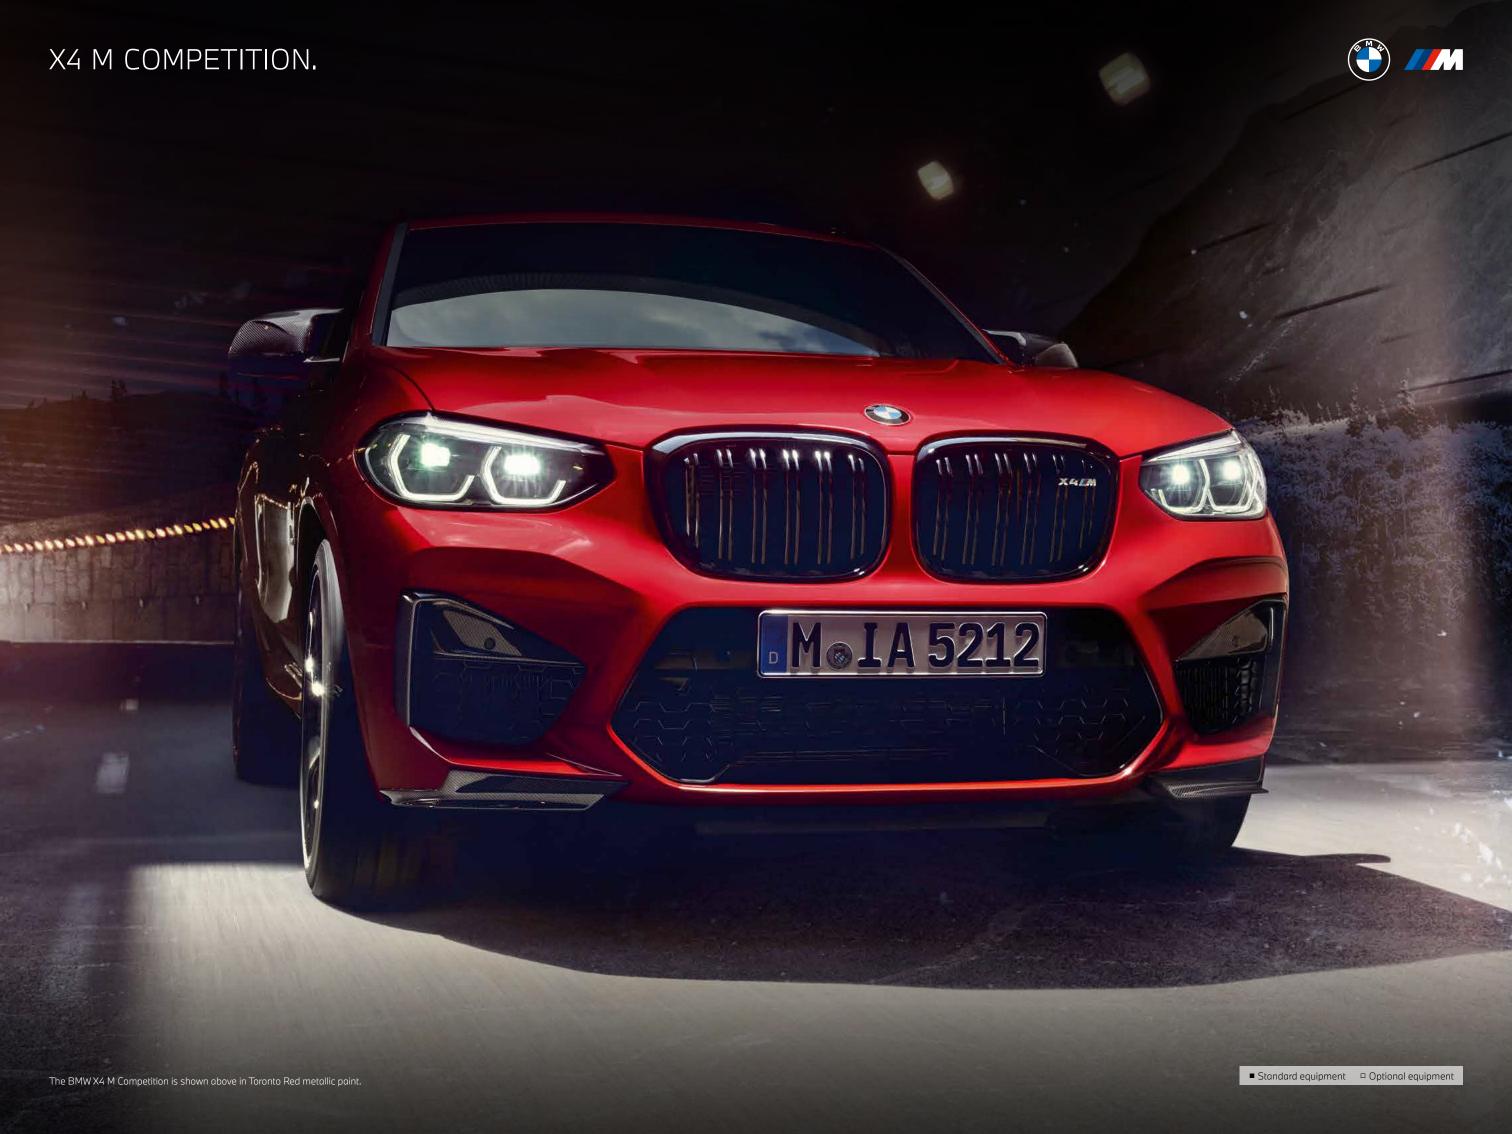

# THE X4 M COMPETITION

### BMW X4 M COMPETITION:

M TwinPower Turbo six-cylinder petrol engine, 510hp (375kW), 21" M light alloy V-spoke style 765 M wheels, Bicolour Black, Toronto Red metallic paint, M seats upholstered in Adelaide Grey Full Merino leather, M Carbon package including Carbon Fibre interior trim, M Carbon exterior package and M Carbon precision strut.

# X4 M COMPETITION.

### **EXTERIOR**

- 21" M light alloy V-spoke style 765 M wheels, Bicolour Black
- Acoustic glazing
- Exterior trim, High-gloss Shadowline
- Kidney grille in High-gloss Black with Black vertical slats
- M Competition bodystyling
- M exterior mirrors in High-gloss Black
- Metallic paintwork
- Exhaust tailpipes quad, round, split left and right, High-gloss Black