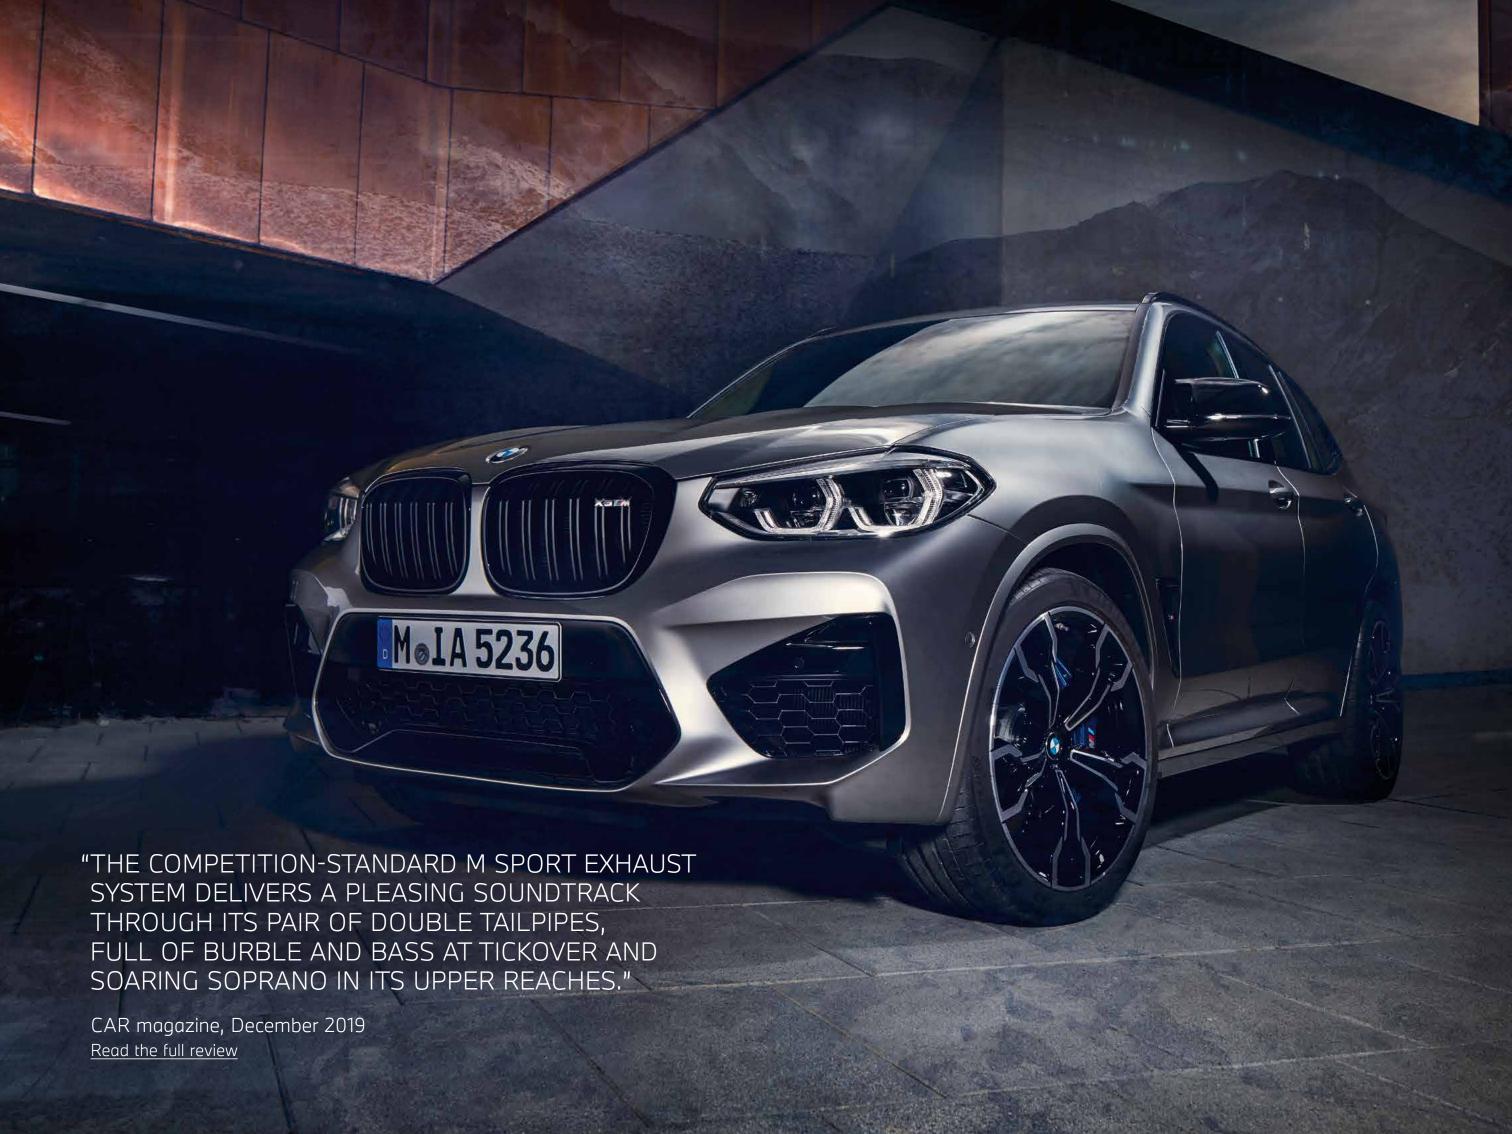

### **EXTERIOR**

- 21" M light alloy V-spoke style 765 M wheels, Bicolour Black
- Acoustic glazing
- Exterior trim, High-gloss Shadowline
- Kidney grille in High-gloss Black with Black vertical slats
- M Competition bodystyling
- M exterior mirrors in High-gloss Black
- Roof rails, High-gloss Shadowline
- Exhaust tailpipes quad, round, split left and right, High-gloss Black

### SAFETY & TECHNOLOGY

- BMW Icon Adaptive LED Headlights
- High-beam Assistant
- M Head-up Display
- Active Guard
- Adaptive M suspension
- Cruise control with braking function
- Driving Assistant
- Dynamic brake lights with LED technology
- M Compound brakes, perforated
- M Sport exhaust system
- Park Distance Control (PDC), front and rear
- Parking Assistant with Reversing Assist camera
- Eight-speed M Steptronic transmission with DRIVELOGIC