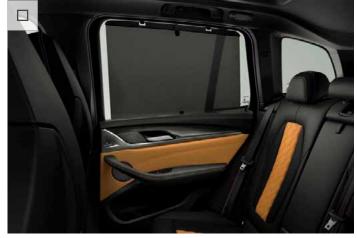

### SUNBLINDS, REAR WINDOWS.

The mechanically-operated roller sunblinds for the rear side windows protect the interior from sunlight and offer privacy.