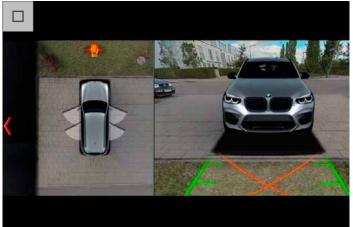

PARKING ASSISTANT PLUS.

# Parking Assistant Plus makes parking and

manoeuvring the vehicle easier and includes the features of Parking Assistant as well as Surround View (Top View, Panorama View and 3D View) as well as Remote 3D View.

Not with Parking Assistant.