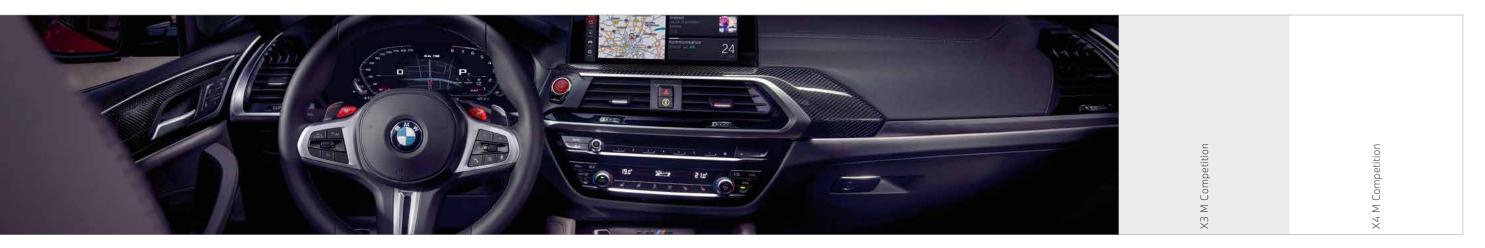

### **AUDIO & COMMUNICATION**

- BMW Live Cockpit Professional, comprising:
- 10.25" Control Display with Touch Functionality
- 12.3" Digital Instrument Display
- BMW Operating System 7.0
- iDrive Controller with Touch Function
- Connected Package Professional
- Loudspeaker system harman/kardon
- DAB tuner