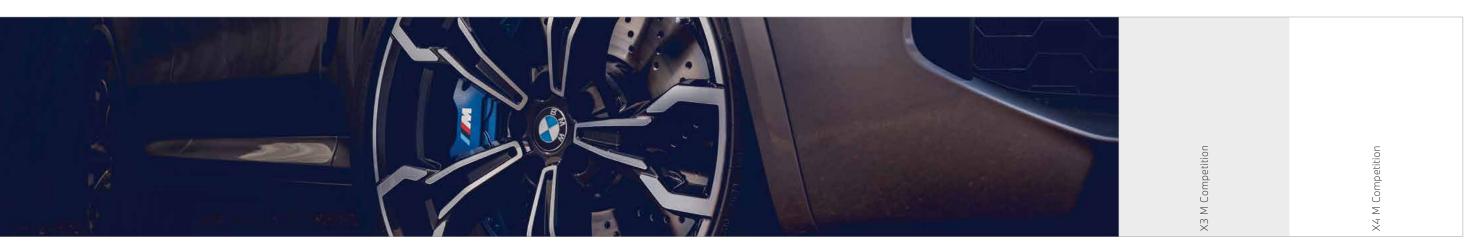

### **EXTERIOR**

- 21" M light alloy V-spoke style 765 M wheels, Bicolour Black
- Acoustic glazing
- Exterior trim, High-gloss Shadowline
- Kidney grille in High-gloss Black with Black vertical slats
- M Competition bodystyling
- M exterior mirrors in High-gloss Black
- Roof rails, High-gloss Shadowline
- Exhaust tailpipes quad, round, split left and right, High-gloss Black

### **EXTERIOR**

- 21" M light alloy V-spoke style 765 M wheels, Bicolour Black
- Acoustic glazing
- Exterior trim, High-gloss Shadowline
- Kidney grille in High-gloss Black with Black vertical slats
- M Competition bodystyling
- M exterior mirrors in High-gloss Black
- Metallic paintwork
- Exhaust tailpipes quad, round, split left and right, High-gloss Black

### LIGHT ALLOY WHEELS

| 21" M light alloy V-spoke style 765 M, Bicolour Black | • | • |
|-------------------------------------------------------|---|---|
|                                                       |   |   |