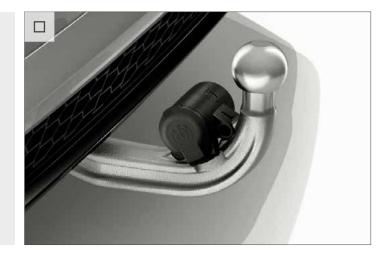

### TOWBAR, FULLY ELECTRIC.

The towbar with electrically adjustable tow ball is approved for heavy loads of up to 2,400kg. In order to stabilise, the trailer stability control automatically brakes the pulling vehicle if the trailer begins to swing. The electronically adjustable tow ball is not visible when stowed under the rear apron.