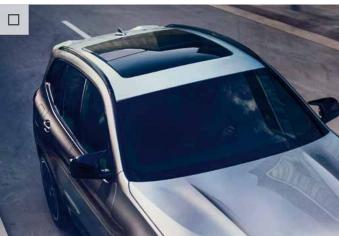

### INTERIOR EQUIPMENT

Towbar, fully electric

| Luggage compartment separating net |  | - |
|------------------------------------|--|---|
| Panoramic glass sunroof            |  |   |
| Sunblinds, rear windows            |  | - |
| Sun protection glass               |  |   |